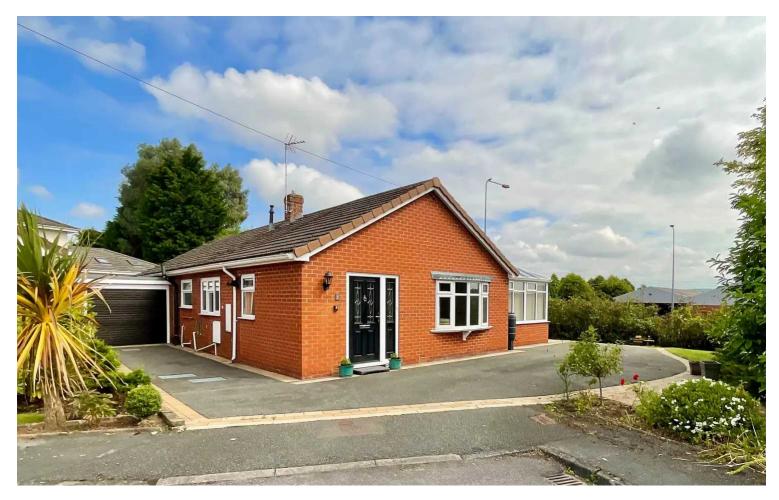

## **3 Vicarage Crescent, Tittensor** £335,000 Freehold

Situated in the picturesque village of Tittensor, this three-bedroom detached bungalow enjoys the quaint charm of a close-knit community. • This home has been extended and cared for, making it a move-in ready haven, and being offered for sale with no upward chain. • The modern kitchen diner to the cosy living room, this bungalow offers versatile living spaces. The fabulous conservatory, which opens to the patio, and the separate dining room provide ample space. • The wrap-around garden is a true gem, offering multiple spots to sit and enjoy either sunshine or shade. Tucked away at the end of a cul-de-sac, with driveway parking and single garage. • Located on Vicarage Crescent, having excellent commuter links, outstanding schools, and local amenities within easy reach it combines convenience with the beguty of pature.

In the charming village of Tittensor, you will find this delightful three-bedroom detached bungalow on Vicarage Crescent. With St. Luke's Church just across the way, offering views of the steeple, the church bells won't be the only thing ringing; our phone will be off the hook with interest for this bungalow. Upon entering, you'll be greeted by a spacious entrance hall with handy storage cupboards to ensure everything has its place. The modern kitchen diner, equipped with a gas hob and double oven, integrated dishwasher and washing machine, with ample unit space, and an abundance of natural light. The living room features a bow window to the front and an electric fire for those cooler evenings. French doors open into a fabulous conservatory, a versatile space ideal for relaxation, leading seamlessly to the inviting patio area. A separate dining room offers plenty of living space. As we move towards the rear of the bungalow, three double bedrooms await. The main bedroom boasts an ensuite with a walk-in shower and fitted wardrobes. The second bedroom also features fitted wardrobes, while the third bedroom, previously used as a study, offers flexibility for various uses. The main bathroom is elegantly designed with a generous walk-in shower. Outside, this bungalow is tucked away at the end of a cul-de-sac, offering a real sense of privacy. The immaculate wrap-around garden provides numerous spots to sit and relax, whether in the sunshine or shade, and is mainly laid to lawn with a charming patio area. The driveway offers off-road parking and leads to a single garage, adding to the convenience of this delightful home. Vicarage Crescent in Tittensor is renowned for its picturesque surroundings, with the esteemed 'Green Drive' offering stunning lake and woodland trails nearby. Excellent commuter links, outstanding schools, and local amenities are all within easy reach. This bungalow is being sold with no forward chain. Don't miss the opportunity to make this your new home. Ding dong, you will be ringing our bell to organize a viewing and experience the charm that Vicarage Crescent has to offer.