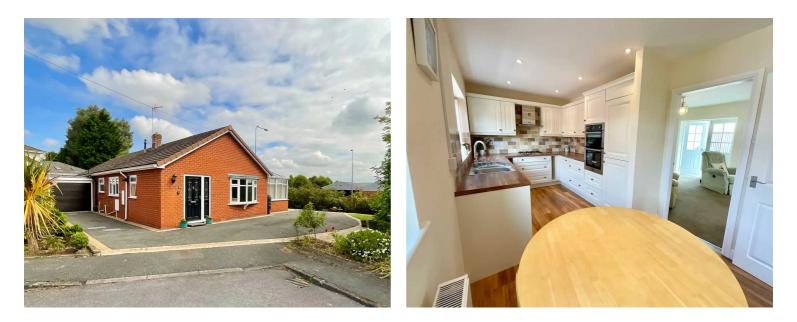

## **3 Vicarage Crescent, Tittensor** £335,000 Freehold

Situated in the picturesque village of Tittensor, this three-bedroom detached bungalow enjoys the quaint charm of a close-knit community. • This home has been extended and cared for, making it a move-in ready haven, and being offered for sale with no upward chain. • The modern kitchen diner to the cosy living room, this bungalow offers versatile living spaces. The fabulous conservatory, which opens to the patio, and the separate dining room provide ample space. • The wrap-around garden is a true gem, offering multiple spots to sit and enjoy either sunshine or shade. Tucked away at the end of a cul-de-sac, with driveway parking and single garage. • Located on Vicarage Crescent, having excellent commuter links, outstanding schools, and local amenities within easy reach it combines convenience with the beguty of pature.

In the charming village of Tittensor, you will find this delightful three-bedroom detached bungalow on Vicarage Crescent. With St. Luke's Church just across the way, offering views of the steeple, the church bells won't be the only thing ringing; our phone will be off the hook with interest for this bungalow. Upon entering, you'll be greeted by a spacious entrance hall with handy storage cupboards to ensure everything has its place. The modern kitchen diner, equipped with a gas hob and double oven, integrated dishwasher and washing machine, with ample unit space, and an abundance of natural light. The living room features a bow window to the front and an electric fire for those cooler evenings. French doors open into a fabulous conservatory, a versatile space ideal for relaxation, leading seamlessly to the inviting patio area. A separate dining room offers plenty of living space. As we move towards the rear of the bungalow, three double bedrooms await. The main bedroom boasts an ensuite with a walk-in shower and fitted wardrobes. The second bedroom also features fitted wardrobes, while the third bedroom, previously used as a study, offers flexibility for various uses. The main bathroom is elegantly designed with a generous walk-in shower. Outside, this bungalow is tucked away at the end of a cul-de-sac, offering a real sense of privacy. The immaculate wrap-around garden provides numerous spots to sit and relax, whether in the sunshine or shade, and is mainly laid to lawn with a charming patio area. The driveway offers off-road parking and leads to a single garage, adding to the convenience of this delightful home. Vicarage Crescent in Tittensor is renowned for its picturesque surroundings, with the esteemed 'Green Drive' offering stunning lake and woodland trails nearby. Excellent commuter links, outstanding schools, and local amenities are all within easy reach. This bungalow is being sold with no forward chain. Don't miss the opportunity to make this your new home. Ding dong, you will be ringing our bell to organize a viewing and experience the charm that Vicarage Crescent has to offer.