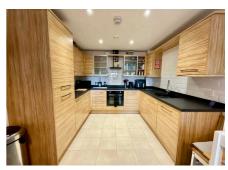

Finding your perfect home is like tuning a guitar. Once you hit the right note, everything harmonises beautifully. And here at James Du Pavey, we have found that perfect home for you. Presenting a wonderful two-bedroom apartment set within the centre of Stone. Sitting on the second floor, this lovely home comprises of a welcoming entrance hall, with plenty of storage having two store cupboards and a further airing cupboard. With a spacious open plan living area made up of a contemporary kitchen with fitted appliances, a dining area and sitting room, it makes for the perfect place to sit back and relax! There are two bright and airy bedrooms with windows running the width of the room, both bedrooms being of a great size. The master bedroom benefits from having an ensuite with a shower unit while the rest of the household enjoy the bathroom with a bath and shower over. Parking is no issue as this wonderful home comes with it's very own parking space allowing you to pull straight up after a long day at work! Set within the market town of Stone, having plenty of local shops and restaurants on the doorstep along with easy access to handy commuter links and the train station. What more could you need? Don't wait around, call now to arrange your viewing!