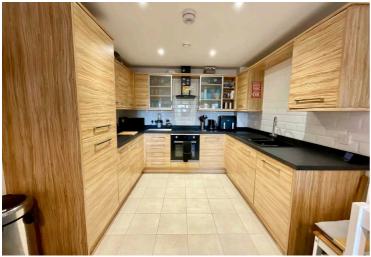

Finding your perfect home is like tuning a guitar. Once you hit the right note, everything harmonises beautifully. And here at James Du Pavey, we have found that perfect home for you. Presenting a wonderful two-bedroom apartment set within the centre of Stone. Sitting on the second floor, this lovely home comprises of a welcoming entrance hall, with plenty of storage having two store cupboards and a further airing cupboard. With a spacious open plan living area made up of a contemporary kitchen with fitted appliances, a dining area and sitting room, it makes for the perfect place to sit back and relax! There are two bright and airy bedrooms with windows running the width of the room, both bedrooms being of a great size. The master bedroom benefits from having an ensuite with a shower unit while the rest of the household enjoy the bathroom with a bath and shower over. Parking is no issue as this wonderful home comes with it's very own parking space allowing you to pull straight up after a long day at work! Set within the market town of Stone, having plenty of local shops and restaurants on the doorstep along with easy access to handy commuter links and the train station. What more could you need? Don't wait around, call now to arrange your viewing!