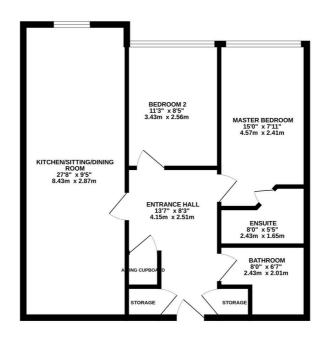

## 10 Kenilworth Court Abbey Street, Stone

£140,000 Leasehold

Great location - set within the centre of Stone with plenty of local amenities along with great commuter links and the train station • Ready for you to move straight in with a modern kitchen flowing through to a dining area and sitting room • Not just one but two double bedrooms, both providing a bright and airy space! • The master bedroom enjoying it's very own ensuite with a shower unit and a further bathroom with bath and shower • An allocated parking space set behind a roller door, ready for you to pull straight up!

Finding your perfect home is like tuning a guitar. Once you hit the right note, everything harmonises beautifully. And here at James Du Pavey, we have found that perfect home for you. Presenting a wonderful two-bedroom apartment set within the centre of Stone. Sitting on the second floor, this lovely home comprises of a welcoming entrance hall, with plenty of storage having two store cupboards and a further airing cupboard. With a spacious open plan living area made up of a contemporary kitchen with fitted appliances, a dining area and sitting room, it makes for the perfect place to sit back and relax! There are two bright and airy bedrooms with windows running the width of the room, both bedrooms being of a great size. The master bedroom benefits from having an ensuite with a shower unit while the rest of the household enjoy the bathroom with a bath and shower over. Parking is no issue as this wonderful home comes with it's very own parking space allowing you to pull straight up after a long day at work! Set within the market town of Stone, having plenty of local shops and restaurants on the doorstep along with easy access to handy commuter links and the train station. What more could you need? Don't wait around, call now to arrange your viewing!