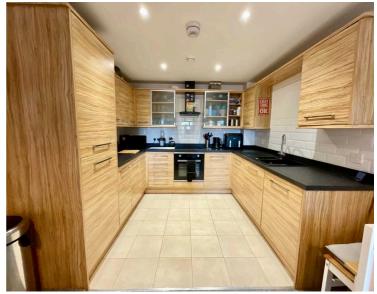

Finding your perfect home is like tuning a guitar. Once you hit the right note, everything harmonises beautifully. And here at James Du Pavey, we have found that perfect home for you. Presenting a wonderful two-bedroom apartment set within the centre of Stone. Sitting on the second floor, this lovely home comprises of a welcoming entrance hall, with plenty of storage having two store cupboards and a further airing cupboard. With a spacious open plan living area made up of a contemporary kitchen with fitted appliances, a dining area and sitting room, it makes for the perfect place to sit back and relax! There are two bright and airy bedrooms with windows running the width of the room, both bedrooms being of a great size. The master bedroom benefits from having an ensuite with a shower unit while the rest of the household enjoy the bathroom with a bath and shower over. Parking is no issue as this wonderful home comes with it's very own parking space allowing you to pull straight up after a long day at work! Set within the market town of Stone, having plenty of local shops and restaurants on the doorstep along with easy access to handy commuter links and the train station. What more could you need? Don't wait around, call now to arrange your viewing!