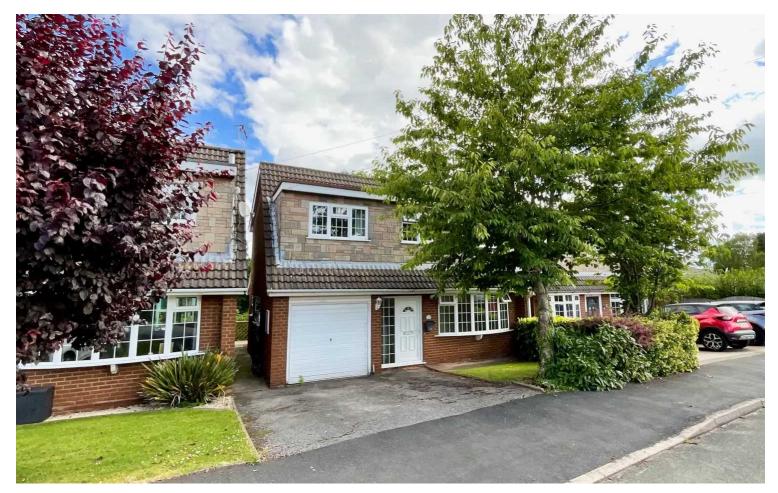

## 4 Churchfield Road, Eccleshall

£325,000 Freehold

A charming location, nestled in the heart of Eccleshall. this home offers the perfect blend of small-town charm and modern convenience, with easy access to local amenities and commuter links. • With four generous bedrooms, a large living room, and a welcoming entrance hallway, this home provides ample space for comfortable family living. • The lovely garden features a patio and grass area, offering a private and serene outdoor space for relaxation and entertaining. • This home is empty and ready for immediate occupancy, complete with double-glazed windows throughout, ensuring a comfortable and energy-efficient living environment. • With its solid structure and well-designed layout, this property holds great potential for customisation, allowing you to create your dream family home.

Find your sanctuary on Churchfield Road, where every home feels like a blessed retreat! This four-bed detached home, located in the heart of Eccleshall, holds divine potential to become your next family haven. Arrive to a heavenly driveway fit for two cars, bordered by a quaint front garden with a charming hedge and small lawn. Step through the front door into a welcoming entrance hallway, introduced by a graceful staircase with handy understair storage. To the right, enter the spacious living room, featuring a large bay window, built-in fireplace, and French doors that open to a lovely garden. The kitchen, paired with a practical utility room, includes wood-effect cabinets, laminate worktops, and a stainless steel sink with a single tap. Off the utility room, find a door to the garden, a downstairs cloakroom, and access to the connecting garage. Ascend to the upstairs, where four spacious bedrooms await, each with large windows that let in an abundance of natural light. The master bedroom is generously sized and includes a built-in storage cupboard. The bathroom, with a bath and overhead shower, is tiled from floor to ceiling and features a wood-effect floor. The landing and all bedrooms are carpeted for added comfort. The garden is a peaceful retreat with a lovely patio and grass area, providing prime privacy from surrounding neighbours. This home is empty, ready to move into, and fitted with double-glazed windows throughout. Location is divine with this property, just a short walk away from Eccleshall town centre, offering great amenities and commuter links. This home is the perfect family sanctuary with boundless potential. Make it yours today and give us a call to book a viewing!

A heavenly 4-bed detached home in Eccleshall. Divine driveway for 2 cars, front garden with hedge, spacious living room, large bay window, kitchen with utility room, 4 bedrooms, tiled bathroom, peaceful garden, double-glazed. Close to town centre. Ready to move in! Ideal family sanctuary. Council Tax band: D