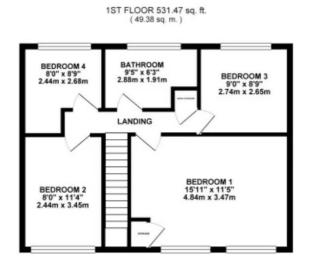

Find your sanctuary on Churchfield Road, where every home feels like a blessed retreat! This four-bed detached home, located in the heart of Eccleshall, holds divine potential to become your next family haven. Arrive to a heavenly driveway fit for two cars, bordered by a quaint front garden with a charming hedge and small lawn. Step through the front door into a welcoming entrance hallway, introduced by a graceful staircase with handy understair storage. To the right, enter the spacious living room, featuring a large bay window, built-in fireplace, and French doors that open to a lovely garden. The kitchen, paired with a practical utility room, includes wood-effect cabinets, laminate worktops, and a stainless steel sink with a single tap. Off the utility room, find a door to the garden, a downstairs cloakroom, and access to the connecting garage. Ascend to the upstairs, where four spacious bedrooms await, each with large windows that let in an abundance of natural light. The master bedroom is generously sized and includes a built-in storage cupboard. The bathroom, with a bath and overhead shower, is tiled from floor to ceiling and features a wood-effect floor. The landing and all bedrooms are carpeted for added comfort. The garden is a peaceful retreat with a lovely patio and grass area, providing prime privacy from surrounding neighbours. This home is empty, ready to move into, and fitted with double-glazed windows throughout. Location is divine with this property, just a short walk away from Eccleshall town centre, offering great amenities and commuter links. This home is the perfect family sanctuary with boundless potential. Make it yours today and give us a call to book a viewing!

## TOTAL FLOOR AREA: 1134.58 sq. ft. (105.41 sq. m.) approx.

Whist every attempt has been made to ensure the accuracy of the floorplan customed free, measurement of doors, enclosed, nears and any other father are appropriate and no responsibility is liken't be may enter consistion or mes-statement. This plan is for illustration purposes only and should be used as such by any prospective purchaser. The sentruce, system and applicances shown there not been helical and no purpose of the power of the plant.