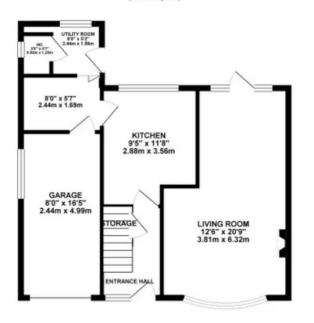

## TOTAL FLOOR AREA: 1134.58 sq. ft. (105.41 sq. m.) approx.

Whist every attempt has been made to ensure the accuracy of the floorplan customed free, measurement of doors, enclosed, nears and any other father are appropriate and no responsibility is liken't be may enter consistion or mes-statement. This plan is for illustration purposes only and should be used as such by any prospective purchaser. The sentruce, system and applicances shown there not been helical and no purpose of the power of the plant.