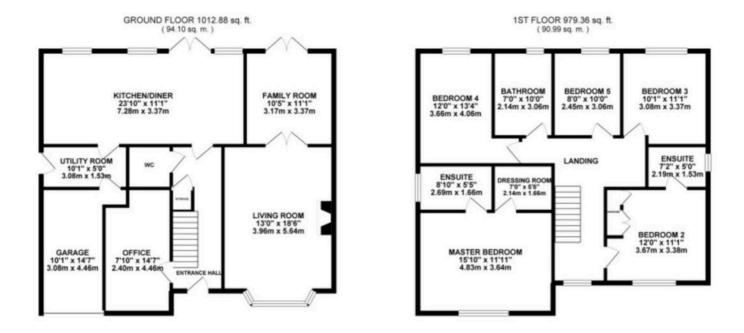

## TOTAL FLOOR AREA: 1992.24 sq. ft. ( 185.08 sq. m.) approx.

Whiled every attempt has been made to ensure the accuracy of the Scoppian contained here, measurement of doors, windows, recens and any other items are approximate and no responsibility to taken the any vertice consistent or man-indeferred. This plan in the fill-offshee buryones and yet should be used as worth by any prospective purchaser. The sentence, systems and applicances shown have not been tailed and no guarantee as to their operation of selection or controlled to the controlled or controlled and the purchaser.