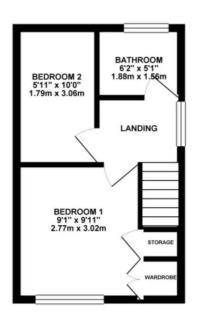

## 8 Liberty Park, Stafford

£170,000 Freehold

Modern and stylish, two bedroom, semi-detached home, an ideal first timer purchase or investment and being offered for sale with NO CHAIN. • Enjoy a newly refurbished, sleek shaker-style kitchen equipped with top-notch appliances and ample storage, along with a spacious living area downstairs. • Retreat to generously sized bedrooms and a smart bathroom, with shower over bath. • Embrace outdoor living in the south-west facing garden, providing plenty of sunshine and a perfect spot for al fresco dining and relaxation. • In the heart of Stafford's Weston Downs neighbourhood, enjoy easy access to Stafford Castle, local amenities, and green spaces.

Embrace the freedom to live as you wish in this chain-free, fabulous two-bedroom semi-detached home on Liberty Park, perfect for first-time homeowners ready to embark on their new journey. Step inside to a cosy entrance that leads to a spacious, airy living room, bathed in natural light and boasting handy space under the stairs for all your quirky storage needs. The re-fitted modern shaker-style kitchen at the rear overlooks the garden, featuring sleek countertops, ample storage, and all the necessary appliances. Upstairs, this charming property offers two generously sized bedrooms and a modern bathroom with a shower over the bath, ideal for unwinding after a busy day. Outside, a driveway crated off-road parking that leads to the south-west facing garden promises sunshine for those long, lazy English summer days. This home is perfect as a first-time purchase or a smart investment. In the heart of Stafford and conveniently located in its western part, Liberty Park enjoys easy access to Stafford Castle, where panoramic views and historical intrigue await. Local shops, supermarkets, and nearby parks and green spaces. Weston Downs truly offers the liberty to live life your way. Contact James Du Pavey today to schedule your viewing and enjoy the liberty of a seamless, chain-free purchase.