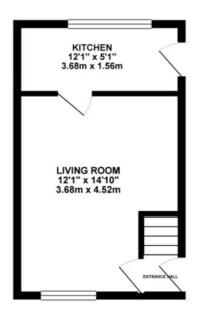

Embrace the freedom to live as you wish in this chain-free, fabulous two-bedroom semi-detached home on Liberty Park, perfect for first-time homeowners ready to embark on their new journey. Step inside to a cosy entrance that leads to a spacious, airy living room, bathed in natural light and boasting handy space under the stairs for all your quirky storage needs. The re-fitted modern shaker-style kitchen at the rear overlooks the garden, featuring sleek countertops, ample storage, and all the necessary appliances. Upstairs, this charming property offers two generously sized bedrooms and a modern bathroom with a shower over the bath, ideal for unwinding after a busy day. Outside, a driveway crated off-road parking that leads to the south-west facing garden promises sunshine for those long, lazy English summer days. This home is perfect as a first-time purchase or a smart investment. In the heart of Stafford and conveniently located in its western part, Liberty Park enjoys easy access to Stafford Castle, where panoramic views and historical intrigue await. Local shops, supermarkets, and nearby parks and green spaces. Weston Downs truly offers the liberty to live life your way. Contact James Du Pavey today to schedule your viewing and enjoy the liberty of a seamless, chain-free purchase.