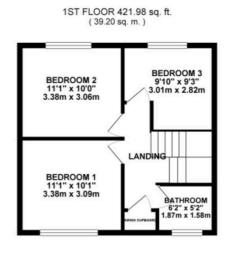

Council Tax band: B

Tenure: Freehold

EPC Energy Efficiency Rating: C

EPC Environmental Impact Rating:

D

GROUND FLOOR 583.71 sq. ft. ( 54.23 sq. m. )

You can include any text here. The text can be modified upon generating your brochure.