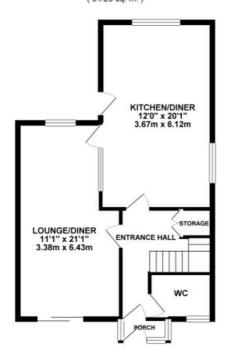

Council Tax band: B

Tenure: Freehold

EPC Energy Efficiency Rating: C

EPC Environmental Impact Rating:

D

GROUND FLOOR 583.71 sq. ft. ( 54.23 sq. m. )

You can include any text here. The text can be modified upon generating your brochure.