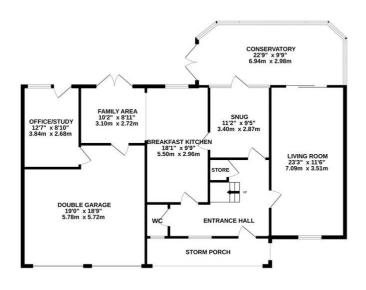

## TOTAL FLOOR AREA: 2336 sq.ft. (217.0 sq.m.) approx.

Whilst every attempt has been made to ensure the accuracy of the floorplan contained here, measurements of doors, windows, rooms and any other tens are approximate and no responsibility is taken for any error, omission or mis-statement. This plan is for illustrative purposes only and should be used as such by any prospective purchaser. The services, systems and appliances shown have not been tested and no guarantee as to their operability or efficiency can be given.