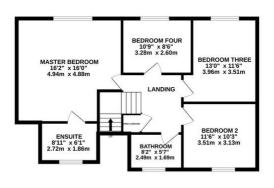

## TOTAL FLOOR AREA: 2336 sq.ft. (217.0 sq.m.) approx.

Whilst every attempt has been made to ensure the accuracy of the floorplan contained here, measurements of doors, windows, rooms and any other tens are approximate and no responsibility is taken for any error, omission or mis-statement. This plan is for illustrative purposes only and should be used as such by any prospective purchaser. The services, systems and appliances shown have not been tested and no guarantee as to their operability or efficiency can be given.