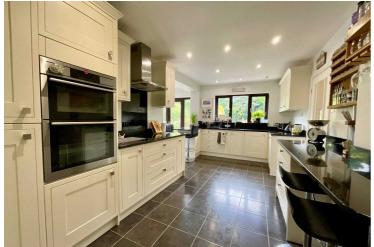

Located in Lightwood, this home provides easy access to major commuter links, excellent local amenities and
top-rated schools pearly.

Ladies and Gentlemen, take your seat for Seaton Close! Have you been searching for a fabulous four-bedroom home that combines versatile living spaces with breath-taking views? Look no further! Positioned at the end of a cul-de-sac, this stunning property at Seaton Close in Lightwood offers the ultimate in family living, with tremendous west-facing views that provide the perfect backdrop for unforgettable sunsets. Be welcomed into the spacious entrance hall, which sets the tone for the rest of this magnificent home. Let's begin our tour in the fabulous 'L' shaped breakfast kitchen. This culinary haven is equipped with ample storage and built-in appliances, making it perfect for both everyday meals and entertaining. The adjoining family area, with French doors that open to the garden, creates a seamless indoor-outdoor flow. Next, we enter the double garage, which part of has been transformed into a practical utility room designed for family life. Should you need the space back, it can easily revert to its original function. Drum roll, please: Welcome to the pièce de resistance – The Fuzzy Duck Pub! This versatile room has served as an office, a playroom, a fifth bedroom and more. With its own external door, the possibilities are endless. Downstairs the tour has not stopped, find a separate dining room, currently used as a cosy snug area, perfect for relaxing. The brilliant-sized conservatory benefits from a cooler/warmer conditioning system, ensuring comfort year-round. Finally, we arrive at the generous living area, a spacious and inviting space for the whole family to enjoy, and of course, a downstairs guest cloakroom for convenience. Head upstairs to the first floor, and you will find four fabulous bedrooms off a spacious landing. The master bedroom, boasting garden views and a recently refurbished en-suite shower room. Three further double bedrooms and a family bathroom with a Pshaped shower over the bath complete this level. Outside, an expansive driveway provides ample parking for multiple cars. The west-facing rear garden is a true highlight, with patio and lawn areas designed for relaxation and entertainment. A selected seating area offers beautiful, far-reaching views of the city skyline – perfect for evening gatherings. Seaton Close is situated in the desirable suburb of Lightwood, offering easy access to commuter links with main roads and rail links just a stone's throw away. The area is also home to excellent schools and local amenities, making it an ideal location for families. Don't miss out! Ready for a standing ovation? Call us now to arrange your viewing and take your seat for Seaton Close – where versatile family living meets stunning views in a perfect location.