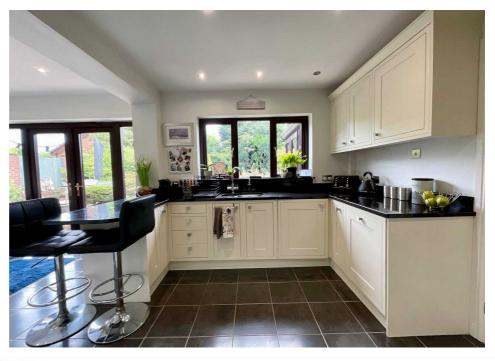

Located in Lightwood, this home provides easy access to major commuter links, excellent local amenities and
top-rated schools pearly.

Ladies and Gentlemen, take your seat for Seaton Close! Have you been searching for a fabulous four-bedroom home that combines versatile living spaces with breath-taking views? Look no further! Positioned at the end of a cul-de-sac, this stunning property at Seaton Close in Lightwood offers the ultimate in family living, with tremendous west-facing views that provide the perfect backdrop for unforgettable sunsets. Be welcomed into the spacious entrance hall, which sets the tone for the rest of this magnificent home. Let's begin our tour in the fabulous 'L' shaped breakfast kitchen. This culinary haven is equipped with ample storage and built-in appliances, making it perfect for both everyday meals and entertaining. The adjoining family area, with French doors that open to the garden, creates a seamless indoor-outdoor flow. Next, we enter the double garage, which part of has been transformed into a practical utility room designed for family life. Should you need the space back, it can easily revert to its original function. Drum roll, please: Welcome to the pièce de resistance – The Fuzzy Duck Pub! This versatile room has served as an office, a playroom, a fifth bedroom and more. With its own external door, the possibilities are endless. Downstairs the tour has not stopped, find a separate dining room, currently used as a cosy snug area, perfect for relaxing. The brilliant-sized conservatory benefits from a cooler/warmer conditioning system, ensuring comfort year-round. Finally, we arrive at the generous living area, a spacious and inviting space for the whole family to enjoy, and of course, a downstairs guest cloakroom for convenience. Head upstairs to the first floor, and you will find four fabulous bedrooms off a spacious landing. The master bedroom, boasting garden views and a recently refurbished en-suite shower room. Three further double bedrooms and a family bathroom with a Pshaped shower over the bath complete this level. Outside, an expansive driveway provides ample parking for multiple cars. The west-facing rear garden is a true highlight, with patio and lawn areas designed for relaxation and entertainment. A selected seating area offers beautiful, far-reaching views of the city skyline – perfect for evening gatherings. Seaton Close is situated in the desirable suburb of Lightwood, offering easy access to commuter links with main roads and rail links just a stone's throw away. The area is also home to excellent schools and local amenities, making it an ideal location for families. Don't miss out! Ready for a standing ovation? Call us now to arrange your viewing and take your seat for Seaton Close – where versatile family living meets stunning views in a perfect location.