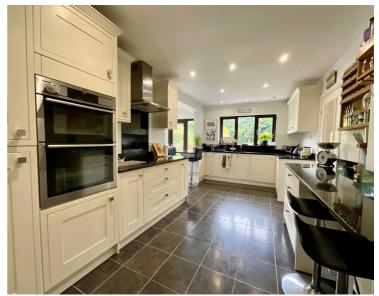

Located in Lightwood, this home provides easy access to major commuter links, excellent local amenities and
top-rated schools pearly.

Ladies and Gentlemen, take your seat for Seaton Close! Have you been searching for a fabulous four-bedroom home that combines versatile living spaces with breath-taking views? Look no further! Positioned at the end of a cul-de-sac, this stunning property at Seaton Close in Lightwood offers the ultimate in family living, with tremendous west-facing views that provide the perfect backdrop for unforgettable sunsets. Be welcomed into the spacious entrance hall, which sets the tone for the rest of this magnificent home. Let's begin our tour in the fabulous 'L' shaped breakfast kitchen. This culinary haven is equipped with ample storage and built-in appliances, making it perfect for both everyday meals and entertaining. The adjoining family area, with French doors that open to the garden, creates a seamless indoor-outdoor flow. Next, we enter the double garage, which part of has been transformed into a practical utility room designed for family life. Should you need the space back, it can easily revert to its original function. Drum roll, please: Welcome to the pièce de resistance – The Fuzzy Duck Pub! This versatile room has served as an office, a playroom, a fifth bedroom and more. With its own external door, the possibilities are endless. Downstairs the tour has not stopped, find a separate dining room, currently used as a cosy snug area, perfect for relaxing. The brilliant-sized conservatory benefits from a cooler/warmer conditioning system, ensuring comfort year-round. Finally, we arrive at the generous living area, a spacious and inviting space for the whole family to enjoy, and of course, a downstairs guest cloakroom for convenience. Head upstairs to the first floor, and you will find four fabulous bedrooms off a spacious landing. The master bedroom, boasting garden views and a recently refurbished en-suite shower room. Three further double bedrooms and a family bathroom with a Pshaped shower over the bath complete this level. Outside, an expansive driveway provides ample parking for multiple cars. The west-facing rear garden is a true highlight, with patio and lawn areas designed for relaxation and entertainment. A selected seating area offers beautiful, far-reaching views of the city skyline – perfect for evening gatherings. Seaton Close is situated in the desirable suburb of Lightwood, offering easy access to commuter links with main roads and rail links just a stone's throw away. The area is also home to excellent schools and local amenities, making it an ideal location for families. Don't miss out! Ready for a standing ovation? Call us now to arrange your viewing and take your seat for Seaton Close – where versatile family living meets stunning views in a perfect location.