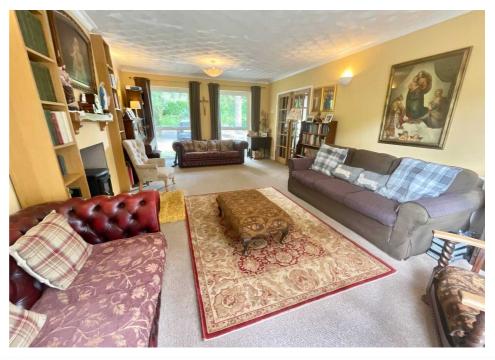

## Greenways Southwood, Baldwins Gate

£485,000 Freehold

This five-bedroom home offers generous space for family living and entertaining. The living room, dining room, and kitchen are all large and versatile with stunning views of the garden and woodland. • Greenways is equipped with a Tesla Powerwall, installed last year, which stores energy from solar panels or the grid, promoting eco-friendly living and reducing electricity bills. • The home's unique split-level design adds charm and functionality. The lower level includes spacious bedrooms with garden access, this layout is perfect for both privacy and communal living. • The garden is a true sanctuary with a mix of lawn and patio areas. The surrounding woodland attracts wildlife, enhancing the property's serene and green atmosphere. • Located in Baldwin's Gate, Greenways offers the best of both worlds, a peaceful, rural setting close to Newcastle-under-Lyme's amenities, excellent schools, and commuter links.

We're giving the green light to Greenways, a stunning five-bedroom detached home in Baldwin's Gate that's a dream come true for families. With its spacious bedrooms and generous garden, there's plenty of room for everyone to enjoy and relax. Pull up onto the driveway which has ample parking for 5+ cars and be welcomed by this, a green oasis. As you enter through the front door into the inviting entrance hall, step through the glass French doors on your right into a spacious living area, this room includes a multi-fuel wood burner and additional patio doors that lead onto the balcony, perfect for soaking in the serene views. Adjacent to the living room is a versatile dining room, currently used as a study, with a convenient connecting door to the kitchen. The dining room also features patio doors to the balcony, offering lovely views of the garden and surrounding woodland. The kitchen is a great space with plenty of room for the whole family. It includes a one-and-a-half bowl sink, draining board, double oven, and plumbing ready for a dishwasher. A connected utility room provides access to the back garden and a spacious double garage with an electric door. The garage houses a Tesla Powerwall, installed just last year, making Greenways an eco-friendly haven. This compact home battery stores energy generated by solar or from the grid, helping you save on electricity bills and more. On the first floor, you'll also find a good-sized cloakroom and a single bedroom, which can double as a study. Now, let's head downstairs, yes, downstairs! This home's unique layout adds to its charm. The lower level features a generous hallway with a wall of fitted wardrobes, a storage enthusiast's dream! The master bedroom is a spacious retreat with sliding doors to the garden and an ensuite having both a standalone jacuzzi bath, twin sinks and shower. Another double bedroom on this level also has sliding doors to the garden, creating a great light-filled space. The final two bedrooms are well-sized for double beds and feature large windows with beautiful garden views. A large family bathroom completes the downstairs, with bright tiles, a standalone bath, and a single shower. Outside, the garden is a beautiful sanctuary. With a mix of lawn and patio areas, it's perfect for relaxation or entertaining. The surrounding woodland attracts magical wildlife, living up to Greenways' name. With double-glazed windows, a Tesla Powerwall, a new roof along with 24 exclusively owned solar panels installed last year, and a boarded and insulated loft make this house perfect all year round, enjoy the beautiful garden during the warmer months and snuggle up by the wood burner on those colder nights. Located on the outskirts of Baldwin's Gate, on the exclusive Madeley Parkwood development, Greenways offers not only a great family home but also a prime location. Close to Newcastle-under-Lyme, you're never far from excellent schools, amenities, and commuter links, while still being able to enjoy part rural living. Make Greenways Southwood your green paradise today and book a viewing!