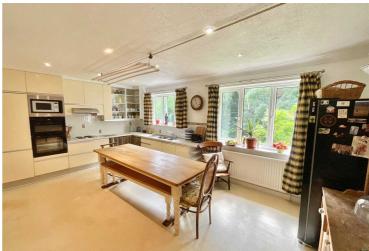

We're giving the green light to Greenways, a stunning five-bedroom detached home in Baldwin's Gate that's a dream come true for families. With its spacious bedrooms and generous garden, there's plenty of room for everyone to enjoy and relax. Pull up onto the driveway which has ample parking for 5+ cars and be welcomed by this, a green oasis. As you enter through the front door into the inviting entrance hall, step through the glass French doors on your right into a spacious living area, this room includes a multi-fuel wood burner and additional patio doors that lead onto the balcony, perfect for soaking in the serene views. Adjacent to the living room is a versatile dining room, currently used as a study, with a convenient connecting door to the kitchen. The dining room also features patio doors to the balcony, offering lovely views of the garden and surrounding woodland. The kitchen is a great space with plenty of room for the whole family. It includes a one-and-a-half bowl sink, draining board, double oven, and plumbing ready for a dishwasher. A connected utility room provides access to the back garden and a spacious double garage with an electric door. The garage houses a Tesla Powerwall, installed just last year, making Greenways an eco-friendly haven. This compact home battery stores energy generated by solar or from the grid, helping you save on electricity bills and more. On the first floor, you'll also find a good-sized cloakroom and a single bedroom, which can double as a study. Now, let's head downstairs, yes, downstairs! This home's unique layout adds to its charm. The lower level features a generous hallway with a wall of fitted wardrobes, a storage enthusiast's dream! The master bedroom is a spacious retreat with sliding doors to the garden and an ensuite having both a standalone jacuzzi bath, twin sinks and shower. Another double bedroom on this level also has sliding doors to the garden, creating a great light-filled space. The final two bedrooms are well-sized for double beds and feature large windows with beautiful garden views. A large family bathroom completes the downstairs, with bright tiles, a standalone bath, and a single shower. Outside, the garden is a beautiful sanctuary. With a mix of lawn and patio areas, it's perfect for relaxation or entertaining. The surrounding woodland attracts magical wildlife, living up to Greenways' name. With double-glazed windows, a Tesla Powerwall, a new roof along with 24 exclusively owned solar panels installed last year, and a boarded and insulated loft make this house perfect all year round, enjoy the beautiful garden during the warmer months and snuggle up by the wood burner on those colder nights. Located on the outskirts of Baldwin's Gate, on the exclusive Madeley Parkwood development, Greenways offers not only a great family home but also a prime location. Close to Newcastle-under-Lyme, you're never far from excellent schools, amenities, and commuter links, while still being able to enjoy part rural living. Make Greenways Southwood your green paradise today and book a viewing!