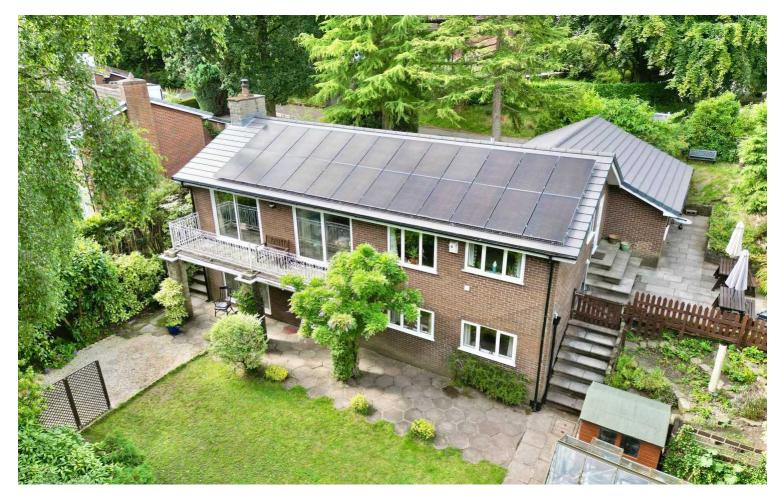

## Greenways Southwood, Baldwins Gate

£485,000 Freehold

This five-bedroom home offers generous space for family living and entertaining. The living room, dining room, and kitchen are all large and versatile with stunning views of the garden and woodland. • Greenways is equipped with a Tesla Powerwall, installed last year, which stores energy from solar panels or the grid, promoting eco-friendly living and reducing electricity bills. • The home's unique split-level design adds charm and functionality. The lower level includes spacious bedrooms with garden access, this layout is perfect for both privacy and communal living. • The garden is a true sanctuary with a mix of lawn and patio areas. The surrounding woodland attracts wildlife, enhancing the property's serene and green atmosphere. • Located in Baldwin's Gate, Greenways offers the best of both worlds, a peaceful, rural setting close to Newcastle-under-Lyme's amenities, excellent schools, and commuter links.

We're giving the green light to Greenways, a stunning five-bedroom detached home in Baldwin's Gate that's a dream come true for families. With its spacious bedrooms and generous garden, there's plenty of room for everyone to enjoy and relax. Pull up onto the driveway which has ample parking for 5+ cars and be welcomed by this, a green oasis. As you enter through the front door into the inviting entrance hall, step through the glass French doors on your right into a spacious living area, this room includes a multi-fuel wood burner and additional patio doors that lead onto the balcony, perfect for soaking in the serene views. Adjacent to the living room is a versatile dining room, currently used as a study, with a convenient connecting door to the kitchen. The dining room also features patio doors to the balcony, offering lovely views of the garden and surrounding woodland. The kitchen is a great space with plenty of room for the whole family. It includes a one-and-a-half bowl sink, draining board, double oven, and plumbing ready for a dishwasher. A connected utility room provides access to the back garden and a spacious double garage with an electric door. The garage houses a Tesla Powerwall, installed just last year, making Greenways an eco-friendly haven. This compact home battery stores energy generated by solar or from the grid, helping you save on electricity bills and more. On the first floor, you'll also find a good-sized cloakroom and a single bedroom, which can double as a study. Now, let's head downstairs, yes, downstairs! This home's unique layout adds to its charm. The lower level features a generous hallway with a wall of fitted wardrobes, a storage enthusiast's dream! The master bedroom is a spacious retreat with sliding doors to the garden and an ensuite having both a standalone jacuzzi bath, twin sinks and shower. Another double bedroom on this level also has sliding doors to the garden, creating a great light-filled space. The final two bedrooms are well-sized for double beds and feature large windows with beautiful garden views. A large family bathroom completes the downstairs, with bright tiles, a standalone bath, and a single shower. Outside, the garden is a beautiful sanctuary. With a mix of lawn and patio areas, it's perfect for relaxation or entertaining. The surrounding woodland attracts magical wildlife, living up to Greenways' name. With double-glazed windows, a Tesla Powerwall, a new roof along with 24 exclusively owned solar panels installed last year, and a boarded and insulated loft make this house perfect all year round, enjoy the beautiful garden during the warmer months and snuggle up by the wood burner on those colder nights. Located on the outskirts of Baldwin's Gate, on the exclusive Madeley Parkwood development, Greenways offers not only a great family home but also a prime location. Close to Newcastle-under-Lyme, you're never far from excellent schools, amenities, and commuter links, while still being able to enjoy part rural living. Make Greenways Southwood your green paradise today and book a viewing!