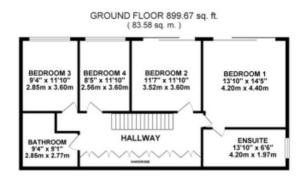

## TOTAL FLOOR AREA: 2228.42 sq. ft. ( 207.03 sq. m.) approx.

White very district has been reads to ensure the ecouracy of the Sorpian contained lines, restaurations of decisi, ensures, receive and ensure their area in expensional and on septically 50 justinities for any entity, orrespond or resi-orderined. The plan is the fluttrative surposes only and should be used as such by any prospective purchaser. The services, systems and adaptioned shown below between the services, systems and adaptioned shown been feet and on guarantees so to their operatibly or efficiency can be given.