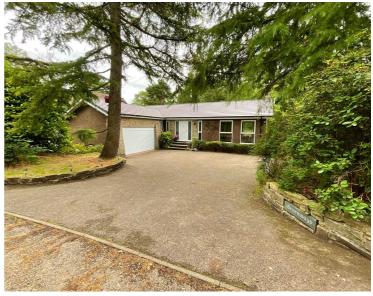

## Greenways Southwood, Baldwins Gate

£485,000 Freehold

This five-bedroom home offers generous space for family living and entertaining. The living room, dining room, and kitchen are all large and versatile with stunning views of the garden and woodland. • Greenways is equipped with a Tesla Powerwall, installed last year, which stores energy from solar panels or the grid, promoting eco-friendly living and reducing electricity bills. • The home's unique split-level design adds charm and functionality. The lower level includes spacious bedrooms with garden access, this layout is perfect for both privacy and communal living. • The garden is a true sanctuary with a mix of lawn and patio areas. The surrounding woodland attracts wildlife, enhancing the property's serene and green atmosphere. • Located in Baldwin's Gate, Greenways offers the best of both worlds, a peaceful, rural setting close to Newcastle-under-Lyme's amenities, excellent schools, and commuter links.

We're giving the green light to Greenways, a stunning five-bedroom detached home in Baldwin's Gate that's a dream come true for families. With its spacious bedrooms and generous garden, there's plenty of room for everyone to enjoy and relax. Pull up onto the driveway which has ample parking for 5+ cars and be welcomed by this, a green oasis. As you enter through the front door into the inviting entrance hall, step through the glass French doors on your right into a spacious living area, this room includes a multi-fuel wood burner and additional patio doors that lead onto the balcony, perfect for soaking in the serene views. Adjacent to the living room is a versatile dining room, currently used as a study, with a convenient connecting door to the kitchen. The dining room also features patio doors to the balcony, offering lovely views of the garden and surrounding woodland. The kitchen is a great space with plenty of room for the whole family. It includes a one-and-a-half bowl sink, draining board, double oven, and plumbing ready for a dishwasher. A connected utility room provides access to the back garden and a spacious double garage with an electric door. The garage houses a Tesla Powerwall, installed just last year, making Greenways an eco-friendly haven. This compact home battery stores energy generated by solar or from the grid, helping you save on electricity bills and more. On the first floor, you'll also find a good-sized cloakroom and a single bedroom, which can double as a study. Now, let's head downstairs, yes, downstairs! This home's unique layout adds to its charm. The lower level features a generous hallway with a wall of fitted wardrobes, a storage enthusiast's dream! The master bedroom is a spacious retreat with sliding doors to the garden and an ensuite having both a standalone jacuzzi bath, twin sinks and shower. Another double bedroom on this level also has sliding doors to the garden, creating a great light-filled space. The final two bedrooms are well-sized for double beds and feature large windows with beautiful garden views. A large family bathroom completes the downstairs, with bright tiles, a standalone bath, and a single shower. Outside, the garden is a beautiful sanctuary. With a mix of lawn and patio areas, it's perfect for relaxation or entertaining. The surrounding woodland attracts magical wildlife, living up to Greenways' name. With double-glazed windows, a Tesla Powerwall, a new roof along with 24 exclusively owned solar panels installed last year, and a boarded and insulated loft make this house perfect all year round, enjoy the beautiful garden during the warmer months and snuggle up by the wood burner on those colder nights. Located on the outskirts of Baldwin's Gate, on the exclusive Madeley Parkwood development, Greenways offers not only a great family home but also a prime location. Close to Newcastle-under-Lyme, you're never far from excellent schools, amenities, and commuter links, while still being able to enjoy part rural living. Make Greenways Southwood your green paradise today and book a viewing!