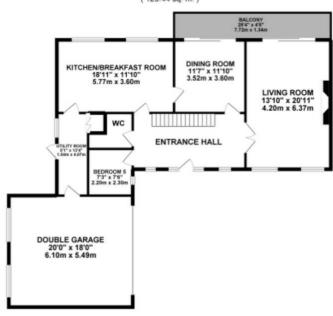

## Greenways Southwood, Baldwins Gate

£485,000 Freehold

This five-bedroom home offers generous space for family living and entertaining. The living room, dining room, and kitchen are all large and versatile with stunning views of the garden and woodland. • Greenways is equipped with a Tesla Powerwall, installed last year, which stores energy from solar panels or the grid, promoting eco-friendly living and reducing electricity bills. • The home's unique split-level design adds charm and functionality. The lower level includes spacious bedrooms with garden access, this layout is perfect for both privacy and communal living. • The garden is a true sanctuary with a mix of lawn and patio areas. The surrounding woodland attracts wildlife, enhancing the property's serene and green atmosphere. • Located in Baldwin's Gate, Greenways offers the best of both worlds, a peaceful, rural setting close to Newcastle-under-Lyme's amenities, excellent schools, and commuter links.

We're giving the green light to Greenways, a stunning five-bedroom detached home in Baldwin's Gate that's a dream come true for families. With its spacious bedrooms and generous garden, there's plenty of room for everyone to enjoy and relax. Pull up onto the driveway which has ample parking for 5+ cars and be welcomed by this, a green oasis. As you enter through the front door into the inviting entrance hall, step through the glass French doors on your right into a spacious living area, this room includes a multi-fuel wood burner and additional patio doors that lead onto the balcony, perfect for soaking in the serene views. Adjacent to the living room is a versatile dining room, currently used as a study, with a convenient connecting door to the kitchen. The dining room also features patio doors to the balcony, offering lovely views of the garden and surrounding woodland. The kitchen is a great space with plenty of room for the whole family. It includes a one-and-a-half bowl sink, draining board, double oven, and plumbing ready for a dishwasher. A connected utility room provides access to the back garden and a spacious double garage with an electric door. The garage houses a Tesla Powerwall, installed just last year, making Greenways an eco-friendly haven. This compact home battery stores energy generated by solar or from the grid, helping you save on electricity bills and more. On the first floor, you'll also find a good-sized cloakroom and a single bedroom, which can double as a study. Now, let's head downstairs, yes, downstairs! This home's unique layout adds to its charm. The lower level features a generous hallway with a wall of fitted wardrobes, a storage enthusiast's dream! The master bedroom is a spacious retreat with sliding doors to the garden and an ensuite having both a standalone jacuzzi bath, twin sinks and shower. Another double bedroom on this level also has sliding doors to the garden, creating a great light-filled space. The final two bedrooms are well-sized for double beds and feature large windows with beautiful garden views. A large family bathroom completes the downstairs, with bright tiles, a standalone bath, and a single shower. Outside, the garden is a beautiful sanctuary. With a mix of lawn and patio areas, it's perfect for relaxation or entertaining. The surrounding woodland attracts magical wildlife, living up to Greenways' name. With double-glazed windows, a Tesla Powerwall, a new roof along with 24 exclusively owned solar panels installed last year, and a boarded and insulated loft make this house perfect all year round, enjoy the beautiful garden during the warmer months and snuggle up by the wood burner on those colder nights. Located on the outskirts of Baldwin's Gate, on the exclusive Madeley Parkwood development, Greenways offers not only a great family home but also a prime location. Close to Newcastle-under-Lyme, you're never far from excellent schools, amenities, and commuter links, while still being able to enjoy part rural living. Make Greenways Southwood your green paradise today and book a viewing!

## TOTAL FLOOR AREA: 2228.42 sq. ft. ( 207.03 sq. m.) approx.

White very district has been reads to ensure the ecouracy of the Sorpian contained lines, restaurations of decisi, ensures, receive and ensure their area in expensional and on septically 50 justinities for any entity, orrespond or resi-orderined. The plan is the fluttrative surposes only and should be used as such by any prospective purchaser. The services, systems and adaptioned shown below between the services, systems and adaptioned shown been feet and on guarantees so to their operatibly or efficiency can be given.