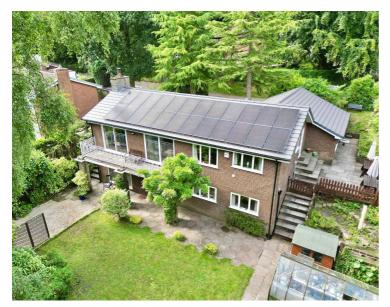

## Greenways Southwood, Baldwins Gate

£485,000 Freehold

This five-bedroom home offers generous space for family living and entertaining. The living room, dining room, and kitchen are all large and versatile with stunning views of the garden and woodland. • Greenways is equipped with a Tesla Powerwall, installed last year, which stores energy from solar panels or the grid, promoting eco-friendly living and reducing electricity bills. • The home's unique split-level design adds charm and functionality. The lower level includes spacious bedrooms with garden access, this layout is perfect for both privacy and communal living. • The garden is a true sanctuary with a mix of lawn and patio areas. The surrounding woodland attracts wildlife, enhancing the property's serene and green atmosphere. • Located in Baldwin's Gate, Greenways offers the best of both worlds, a peaceful, rural setting close to Newcastle-under-Lyme's amenities, excellent schools, and commuter links.

We're giving the green light to Greenways, a stunning five-bedroom detached home in Baldwin's Gate that's a dream come true for families. With its spacious bedrooms and generous garden, there's plenty of room for everyone to enjoy and relax. Pull up onto the driveway which has ample parking for 5+ cars and be welcomed by this, a green oasis. As you enter through the front door into the inviting entrance hall, step through the glass French doors on your right into a spacious living area, this room includes a multi-fuel wood burner and additional patio doors that lead onto the balcony, perfect for soaking in the serene views. Adjacent to the living room is a versatile dining room, currently used as a study, with a convenient connecting door to the kitchen. The dining room also features patio doors to the balcony, offering lovely views of the garden and surrounding woodland. The kitchen is a great space with plenty of room for the whole family. It includes a one-and-a-half bowl sink, draining board, double oven, and plumbing ready for a dishwasher. A connected utility room provides access to the back garden and a spacious double garage with an electric door. The garage houses a Tesla Powerwall, installed just last year, making Greenways an eco-friendly haven. This compact home battery stores energy generated by solar or from the grid, helping you save on electricity bills and more. On the first floor, you'll also find a good-sized cloakroom and a single bedroom, which can double as a study. Now, let's head downstairs, yes, downstairs! This home's unique layout adds to its charm. The lower level features a generous hallway with a wall of fitted wardrobes, a storage enthusiast's dream! The master bedroom is a spacious retreat with sliding doors to the garden and an ensuite having both a standalone jacuzzi bath, twin sinks and shower. Another double bedroom on this level also has sliding doors to the garden, creating a great light-filled space. The final two bedrooms are well-sized for double beds and feature large windows with beautiful garden views. A large family bathroom completes the downstairs, with bright tiles, a standalone bath, and a single shower. Outside, the garden is a beautiful sanctuary. With a mix of lawn and patio areas, it's perfect for relaxation or entertaining. The surrounding woodland attracts magical wildlife, living up to Greenways' name. With double-glazed windows, a Tesla Powerwall, a new roof along with 24 exclusively owned solar panels installed last year, and a boarded and insulated loft make this house perfect all year round, enjoy the beautiful garden during the warmer months and snuggle up by the wood burner on those colder nights. Located on the outskirts of Baldwin's Gate, on the exclusive Madeley Parkwood development, Greenways offers not only a great family home but also a prime location. Close to Newcastle-under-Lyme, you're never far from excellent schools, amenities, and commuter links, while still being able to enjoy part rural living. Make Greenways Southwood your green paradise today and book a viewing!