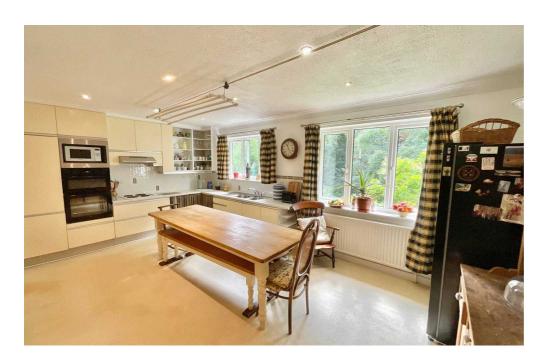

We're giving the green light to Greenways, a stunning five-bedroom detached home in Baldwin's Gate that's a dream come true for families. With its spacious bedrooms and generous garden, there's plenty of room for everyone to enjoy and relax. Pull up onto the driveway which has ample parking for 5+ cars and be welcomed by this, a green oasis. As you enter through the front door into the inviting entrance hall, step through the glass French doors on your right into a spacious living area, this room includes a multi-fuel wood burner and additional patio doors that lead onto the balcony, perfect for soaking in the serene views. Adjacent to the living room is a versatile dining room, currently used as a study, with a convenient connecting door to the kitchen. The dining room also features patio doors to the balcony, offering lovely views of the garden and surrounding woodland. The kitchen is a great space with plenty of room for the whole family. It includes a one-and-a-half bowl sink, draining board, double oven, and plumbing ready for a dishwasher. A connected utility room provides access to the back garden and a spacious double garage with an electric door. The garage houses a Tesla Powerwall, installed just last year, making Greenways an eco-friendly haven. This compact home battery stores energy generated by solar or from the grid, helping you save on electricity bills and more. On the first floor, you'll also find a good-sized cloakroom and a single bedroom, which can double as a study. Now, let's head downstairs, yes, downstairs! This home's unique layout adds to its charm. The lower level features a generous hallway with a wall of fitted wardrobes, a storage enthusiast's dream! The master bedroom is a spacious retreat with sliding doors to the garden and an ensuite having both a standalone jacuzzi bath, twin sinks and shower. Another double bedroom on this level also has sliding doors to the garden, creating a great light-filled space. The final two bedrooms are well-sized for double beds and feature large windows with beautiful garden views. A large family bathroom completes the downstairs, with bright tiles, a standalone bath, and a single shower. Outside, the garden is a beautiful sanctuary. With a mix of lawn and patio areas, it's perfect for relaxation or entertaining. The surrounding woodland attracts magical wildlife, living up to Greenways' name. With double-glazed windows, a Tesla Powerwall, a new roof along with 24 exclusively owned solar panels installed last year, and a boarded and insulated loft make this house perfect all year round, enjoy the beautiful garden during the warmer months and snuggle up by the wood burner on those colder nights. Located on the outskirts of Baldwin's Gate, on the exclusive Madeley Parkwood development, Greenways offers not only a great family home but also a prime location. Close to Newcastle-under-Lyme, you're never far from excellent schools, amenities, and commuter links, while still being able to enjoy part rural living. Make Greenways Southwood your green paradise today and book a viewing!