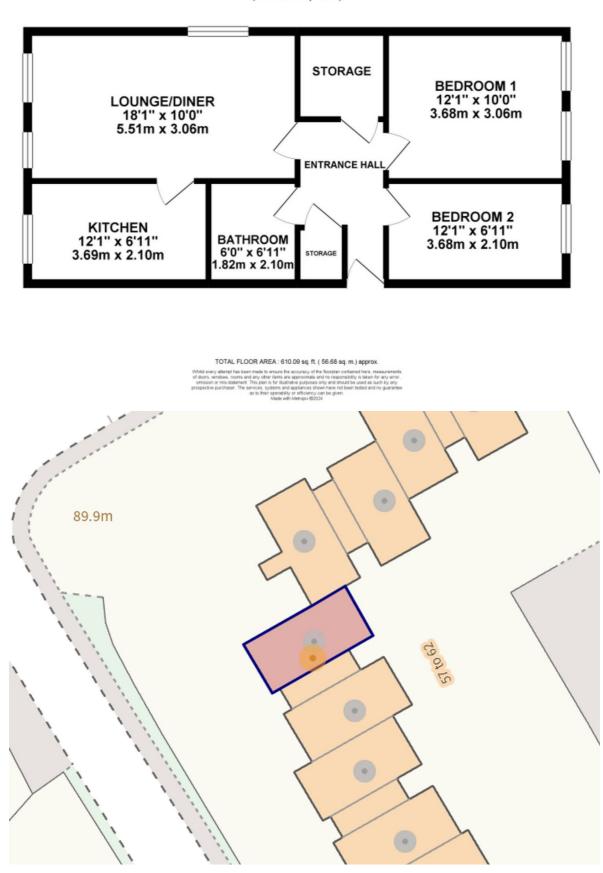

## Flat 59, Walton Grange, Stafford Road £110,000 Leasehold

Just moments from Stone Town Centre, this home offers fantastic walkability to local amenities, shops, and excellent commuter links by road or rail. • The apartment features two bedrooms with leafy outlooks and a spacious living and dining room with dual aspect windows. • Enjoy tree-top views from the separate kitchen, adding a peaceful backdrop for your daily routines. • With two walk-in storage cupboards, you'll have ample space to keep your home organized. • Benefit from the security of a new intercom system and off-street shared parking, along with communal grounds perfect for leisurely walks.

Wonderful Walton Grange—your walkable home in Stone! This two-bedroom, first-floor apartment offers a wonderful opportunity to step onto the property ladder or expand your property portfolio. Walton Grange is a winning choice, with its welcoming atmosphere and walking distance to Stone Town Centre, excellent commuter links by road or rail, local amenities, and wonderful country walks—all on the doorstep. Inside, you'll find two good sized bedrooms with leafy outlooks. The apartment offers ample storage, with not one, but two walk-in storage cupboards. The living and dining room is wonderfully spacious, with dual aspect windows that wash the room with natural light. The separate kitchen, with its tree-top views, is a delightful place to whip up your favourite meals and a spacious family bathroom, complete with a shower over the bath. Outside, enjoy the peace of mind offered by security doors and a new intercom system—swanky and secure! Plenty of off-street shared parking is available, along with communal grounds that are perfect for a walk and a breath of fresh air. What are you waiting for at Walton Grange? This is your chance to weave a wonderful new chapter. Call us to arrange a viewing today. Don't wait—embrace Walton Grange!

## GROUND FLOOR 610.09 sq. ft. ( 56.68 sq. m. )

You can include any text here. The text can be modified upon generating your brochure.