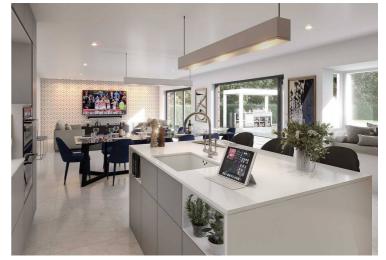

The abundance of space within these four walls is perfect for hosting lavish dinner parties and entertaining guests. The large open-plan kitchen, dining, and living area boasts two sets of bi-fold doors and a spacious window seat, seamlessly merging indoor and outdoor living while flooding the space with natural light.