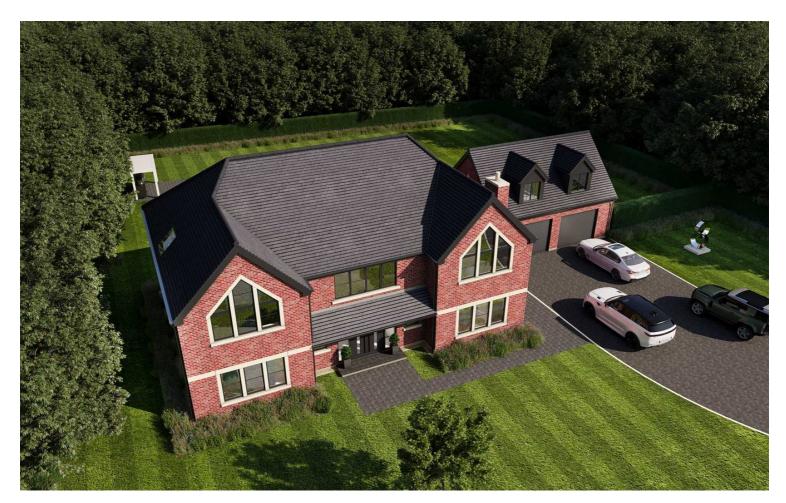

## The Douglas, Trentham Fields, New Inn Lane

£1,199,995 Freehold

Set on a large 1/2 acre plot • 6 Spacious double bedrooms • Luxury features including a spiral cellar and sauna • Underfloor heating to the ground floor • Large open plan living spaces in addition to both a lounge and family room • Modern fixtures throughout

The cream of the crop on an already outstanding development. When we thought these homes couldn't get any more exclusive, The Douglas was born! Experience opulence, luxury and sheer extravagance at every turn in this stunning 6-bedroom family home set on an ½ acre plot with a detached garage and sweeping driveway.