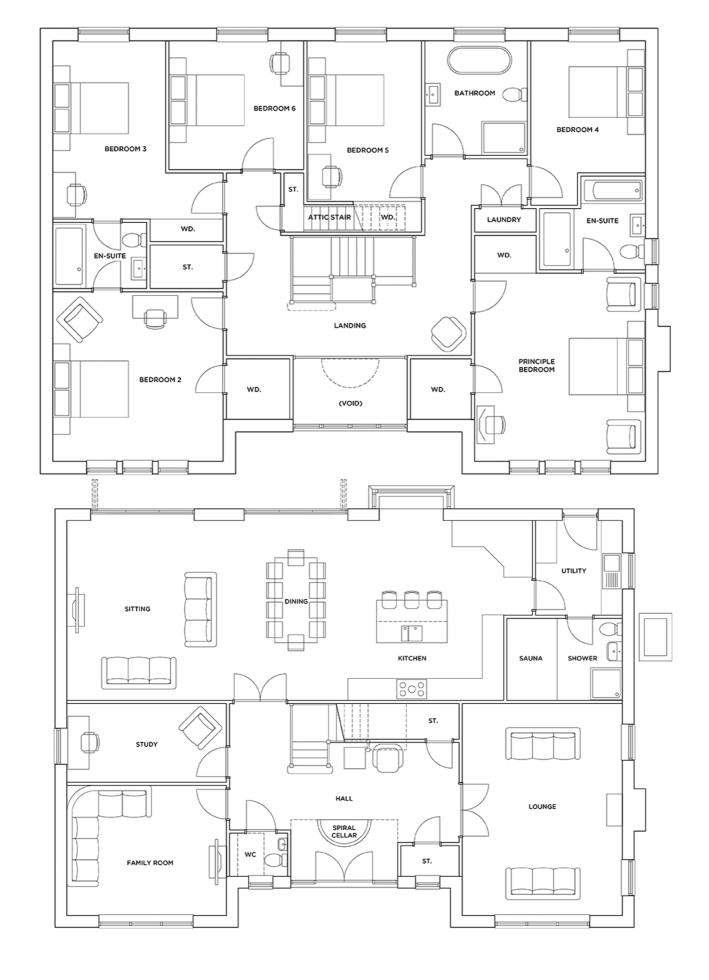

As you navigate through this luxury home, envision being effortlessly led to the luxurious sauna and shower room, a private oasis for rejuvenation and relaxation.

Upstairs there are 6 large double bedrooms all centred around a galleried landing with three bathrooms and a walk-in wardrobe in the principal bedroom.