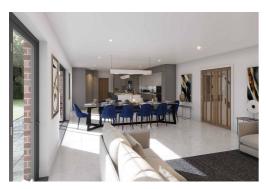

The abundance of space within these four walls is perfect for hosting lavish dinner parties and entertaining guests. The large open-plan kitchen, dining, and living area boasts two sets of bi-fold doors and a spacious window seat, seamlessly merging indoor and outdoor living while flooding the space with natural light.