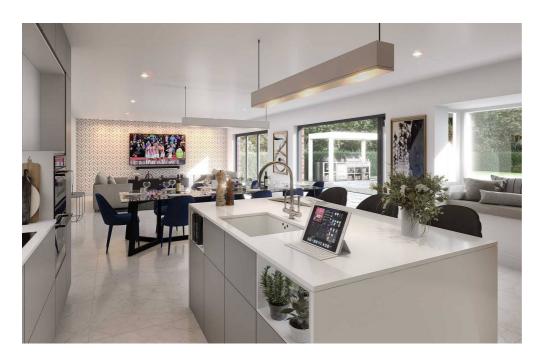

The abundance of space within these four walls is perfect for hosting lavish dinner parties and entertaining guests. The large open-plan kitchen, dining, and living area boasts two sets of bi-fold doors and a spacious window seat, seamlessly merging indoor and outdoor living while flooding the space with natural light.