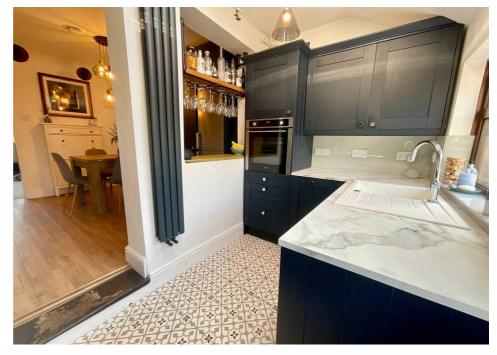

## 40 Tunley Street, Stone

£185,000 Freehold

Spacious living accommodation throughout with a modern kitchen flowing through to a dining area and sitting room • Two double bedrooms and a third single bedroom/office space • A marvellous outbuilding which makes for the perfect entertaining area in the rear garden • Great location being just a short walk into Stone town centre as well as the train station! • Low maintenance rear garden with a large patio area

Unlock the door to this mid-terrace treasure and discover where style meets character. Being just a short walk into Stone town centre where you will find plenty of local shops and lovely restaurants, along with the train station and having easy access to those handy commuter links. This wonderful home is ready and waiting for you to move straight in, with everything being so fresh, light and contemporary! Comprising of a living room with a feature fireplace, a large dining area which flows through to the kitchen with modern fitted units. Upstairs, there are three bedrooms, two of which being double rooms and the third being the perfect set up for a single bedroom or home office. There is also a recently fitted shower room. Externally this lovely home benefits from a large courtyard with a patio area and a marvellous outbuilding which has been converted into an outside seating area... just the spot for some alfresco dining! Whether you are a first time buyer, an investor or downsizer, both the location and accommodation on offer here will tick all the boxes so call now to arrange your viewing!