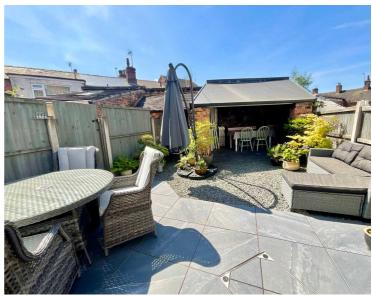

## 40 Tunley Street, Stone

£185,000 Freehold

Spacious living accommodation throughout with a modern kitchen flowing through to a dining area and sitting room • Two double bedrooms and a third single bedroom/office space • A marvellous outbuilding which makes for the perfect entertaining area in the rear garden • Great location being just a short walk into Stone town centre as well as the train station! • Low maintenance rear garden with a large patio area

Unlock the door to this mid-terrace treasure and discover where style meets character. Being just a short walk into Stone town centre where you will find plenty of local shops and lovely restaurants, along with the train station and having easy access to those handy commuter links. This wonderful home is ready and waiting for you to move straight in, with everything being so fresh, light and contemporary! Comprising of a living room with a feature fireplace, a large dining area which flows through to the kitchen with modern fitted units. Upstairs, there are three bedrooms, two of which being double rooms and the third being the perfect set up for a single bedroom or home office. There is also a recently fitted shower room. Externally this lovely home benefits from a large courtyard with a patio area and a marvellous outbuilding which has been converted into an outside seating area... just the spot for some alfresco dining! Whether you are a first time buyer, an investor or downsizer, both the location and accommodation on offer here will tick all the boxes so call now to arrange your viewing!

Charming mid-terrace home in Stone town centre, close to shops/restaurants/train station. Stylish and contemporary interior with 3 bedrooms, modern kitchen & courtyard with outdoor seating. Perfect for first-time buyers, investors, or downsizers. Call for a viewing today! Council Tax band: B