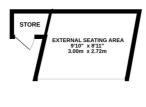

## 40 Tunley Street, Stone

£185,000 Freehold

Spacious living accommodation throughout with a modern kitchen flowing through to a dining area and sitting room • Two double bedrooms and a third single bedroom/office space • A marvellous outbuilding which makes for the perfect entertaining area in the rear garden • Great location being just a short walk into Stone town centre as well as the train station! • Low maintenance rear garden with a large patio area

Unlock the door to this mid-terrace treasure and discover where style meets character. Being just a short walk into Stone town centre where you will find plenty of local shops and lovely restaurants, along with the train station and having easy access to those handy commuter links. This wonderful home is ready and waiting for you to move straight in, with everything being so fresh, light and contemporary! Comprising of a living room with a feature fireplace, a large dining area which flows through to the kitchen with modern fitted units. Upstairs, there are three bedrooms, two of which being double rooms and the third being the perfect set up for a single bedroom or home office. There is also a recently fitted shower room. Externally this lovely home benefits from a large courtyard with a patio area and a marvellous outbuilding which has been converted into an outside seating area... just the spot for some alfresco dining! Whether you are a first time buyer, an investor or downsizer, both the location and accommodation on offer here will tick all the boxes so call now to arrange your viewing!