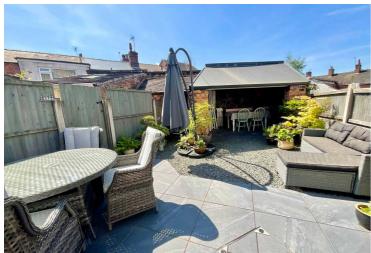

## 40 Tunley Street, Stone

£185,000 Freehold

Spacious living accommodation throughout with a modern kitchen flowing through to a dining area and sitting room • Two double bedrooms and a third single bedroom/office space • A marvellous outbuilding which makes for the perfect entertaining area in the rear garden • Great location being just a short walk into Stone town centre as well as the train station! • Low maintenance rear garden with a large patio area

Unlock the door to this mid-terrace treasure and discover where style meets character. Being just a short walk into Stone town centre where you will find plenty of local shops and lovely restaurants, along with the train station and having easy access to those handy commuter links. This wonderful home is ready and waiting for you to move straight in, with everything being so fresh, light and contemporary! Comprising of a living room with a feature fireplace, a large dining area which flows through to the kitchen with modern fitted units. Upstairs, there are three bedrooms, two of which being double rooms and the third being the perfect set up for a single bedroom or home office. There is also a recently fitted shower room. Externally this lovely home benefits from a large courtyard with a patio area and a marvellous outbuilding which has been converted into an outside seating area... just the spot for some alfresco dining! Whether you are a first time buyer, an investor or downsizer, both the location and accommodation on offer here will tick all the boxes so call now to arrange your viewing!

Charming mid-terrace home in Stone town centre, close to shops/restaurants/train station. Stylish and contemporary interior with 3 bedrooms, modern kitchen & courtyard with outdoor seating. Perfect for first-time buyers, investors, or downsizers. Call for a viewing today! Council Tax band: B