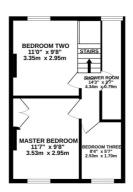

## 40 Tunley Street, Stone

£185,000 Freehold

Spacious living accommodation throughout with a modern kitchen flowing through to a dining area and sitting room • Two double bedrooms and a third single bedroom/office space • A marvellous outbuilding which makes for the perfect entertaining area in the rear garden • Great location being just a short walk into Stone town centre as well as the train station! • Low maintenance rear garden with a large patio area

Unlock the door to this mid-terrace treasure and discover where style meets character. Being just a short walk into Stone town centre where you will find plenty of local shops and lovely restaurants, along with the train station and having easy access to those handy commuter links. This wonderful home is ready and waiting for you to move straight in, with everything being so fresh, light and contemporary! Comprising of a living room with a feature fireplace, a large dining area which flows through to the kitchen with modern fitted units. Upstairs, there are three bedrooms, two of which being double rooms and the third being the perfect set up for a single bedroom or home office. There is also a recently fitted shower room. Externally this lovely home benefits from a large courtyard with a patio area and a marvellous outbuilding which has been converted into an outside seating area... just the spot for some alfresco dining! Whether you are a first time buyer, an investor or downsizer, both the location and accommodation on offer here will tick all the boxes so call now to arrange your viewing!