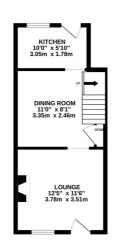

## 40 Tunley Street, Stone

£185,000 Freehold

Spacious living accommodation throughout with a modern kitchen flowing through to a dining area and sitting room • Two double bedrooms and a third single bedroom/office space • A marvellous outbuilding which makes for the perfect entertaining area in the rear garden • Great location being just a short walk into Stone town centre as well as the train station! • Low maintenance rear garden with a large patio area

Unlock the door to this mid-terrace treasure and discover where style meets character. Being just a short walk into Stone town centre where you will find plenty of local shops and lovely restaurants, along with the train station and having easy access to those handy commuter links. This wonderful home is ready and waiting for you to move straight in, with everything being so fresh, light and contemporary! Comprising of a living room with a feature fireplace, a large dining area which flows through to the kitchen with modern fitted units. Upstairs, there are three bedrooms, two of which being double rooms and the third being the perfect set up for a single bedroom or home office. There is also a recently fitted shower room. Externally this lovely home benefits from a large courtyard with a patio area and a marvellous outbuilding which has been converted into an outside seating area... just the spot for some alfresco dining! Whether you are a first time buyer, an investor or downsizer, both the location and accommodation on offer here will tick all the boxes so call now to arrange your viewing!