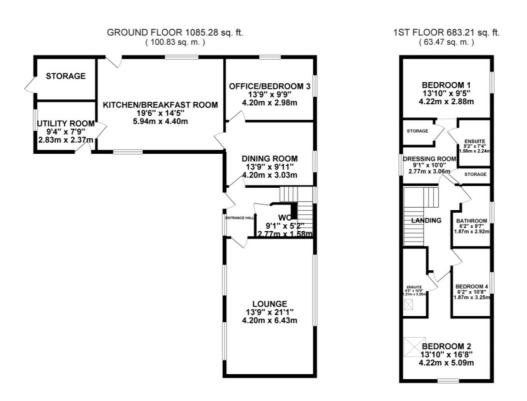

Welcome to this enchanting three-bedroom barn conversion, an exquisite retreat nestled within a small and private development. This home harmoniously blends rustic charm with contemporary comfort, offering a truly unique living experience. As you step through the front door, you are immediately captivated by the glorious high ceilings that grace the entire property, infusing every room with an incredible sense of space and light, there is also stunning oak stairs which lead to the first floor landing and also a quest W/C. The ground floor features generous reception rooms designed for both comfort and style. The expansive kitchen/diner is the heart of the home, perfect for culinary enthusiasts and those who love to entertain. It boasts modern appliances, ample counter space, and a large dining area where family and friends can gather, located just off the kitchen is the functional utility room where you can find plenty of space to kick off those boots and wipe down muddy paws. The spacious living room invites you to relax and unwind. Its warm ambiance and inviting layout make it an ideal space for cosy evenings and social gatherings and features a lovely exposed brick feature wall, the perfect blend of rustic charm and modern living. The upper floor accommodates three well-proportioned bedrooms, each exuding its own unique charm. The master bedroom is a serene haven, featuring ample storage and an ensuite shower room and also boasts picturesque views of the surrounding countryside. The additional bedrooms are versatile and can be adapted to suit your needs, whether as guest rooms, a home office, or a cosy reading nook. The family bathroom is also a spacious room with a large corner bath, perfect for enjoying a long soak with a glass of wine! One of the highlights of this property is the beautifully enclosed garden. Thoughtfully landscaped and meticulously maintained, it offers a lush oasis brimming with a diverse array of plants, trees, and shrubs. This outdoor sanctuary provides a tranquil setting for alfresco dining, gardening, or simply enjoying the beauty of nature in your own private space. There is also an outdoor storage room and two allocated parking spaces. This stunning barn conversion perfectly encapsulates the allure of countryside living while providing all the modern amenities one could desire. With its captivating features, ample space, and idyllic setting, this property is an exceptional find. Don't miss the opportunity to call this beautiful barn conversion your home. Schedule a viewing today and experience the magic for yourself!