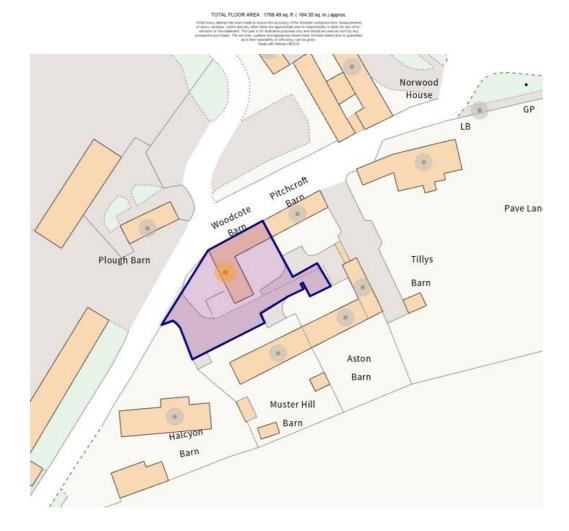

## Woodcote Barn, Woodcote

A delightful three bedroom barn conversion, nestled away on a small and private development. • With glorious high ceilings throughout you get a real sense of space all around you! • With an enclosed garden that's been well stocked with a range of plants, trees and shrubs, a real delight • With generous reception rooms to the ground floor including a large kitchen/diner and a living room. • Located within just a short drive from the centre of Newport where you can find a range of amenities.