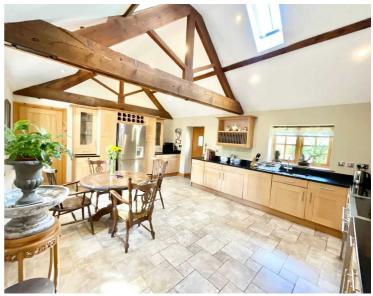

## Woodcote Barn, Woodcote

A delightful three bedroom barn conversion, nestled away on a small and private development. • With glorious high ceilings throughout you get a real sense of space all around you! • With an enclosed garden that's been well stocked with a range of plants, trees and shrubs, a real delight • With generous reception rooms to the ground floor including a large kitchen/diner and a living room. • Located within just a short drive from the centre of Newport where you can find a range of amenities.

Welcome to this enchanting three-bedroom barn conversion, an exquisite retreat nestled within a small and private development. This home harmoniously blends rustic charm with contemporary comfort, offering a truly unique living experience. As you step through the front door, you are immediately captivated by the glorious high ceilings that grace the entire property, infusing every room with an incredible sense of space and light, there is also stunning oak stairs which lead to the first floor landing and also a quest W/C. The ground floor features generous reception rooms designed for both comfort and style. The expansive kitchen/diner is the heart of the home, perfect for culinary enthusiasts and those who love to entertain. It boasts modern appliances, ample counter space, and a large dining area where family and friends can gather, located just off the kitchen is the functional utility room where you can find plenty of space to kick off those boots and wipe down muddy paws. The spacious living room invites you to relax and unwind. Its warm ambiance and inviting layout make it an ideal space for cosy evenings and social gatherings and features a lovely exposed brick feature wall, the perfect blend of rustic charm and modern living. The upper floor accommodates three well-proportioned bedrooms, each exuding its own unique charm. The master bedroom is a serene haven, featuring ample storage and an ensuite shower room and also boasts picturesque views of the surrounding countryside. The additional bedrooms are versatile and can be adapted to suit your needs, whether as guest rooms, a home office, or a cosy reading nook. The family bathroom is also a spacious room with a large corner bath, perfect for enjoying a long soak with a glass of wine! One of the highlights of this property is the beautifully enclosed garden. Thoughtfully landscaped and meticulously maintained, it offers a lush oasis brimming with a diverse array of plants, trees, and shrubs. This outdoor sanctuary provides a tranquil setting for alfresco dining, gardening, or simply enjoying the beauty of nature in your own private space. There is also an outdoor storage room and two allocated parking spaces. This stunning barn conversion perfectly encapsulates the allure of countryside living while providing all the modern amenities one could desire. With its captivating features, ample space, and idyllic setting, this property is an exceptional find. Don't miss the opportunity to call this beautiful barn conversion your home. Schedule a viewing today and experience the magic for yourself!