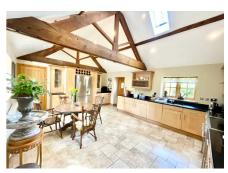

## Woodcote Barn, Woodcote

A delightful three bedroom barn conversion, nestled away on a small and private development. • With glorious high ceilings throughout you get a real sense of space all around you! • With an enclosed garden that's been well stocked with a range of plants, trees and shrubs, a real delight • With generous reception rooms to the ground floor including a large kitchen/diner and a living room. • Located within just a short drive from the centre of Newport where you can find a range of amenities.

Welcome to this enchanting three-bedroom barn conversion, an exquisite retreat nestled within a small and private development. This home harmoniously blends rustic charm with contemporary comfort, offering a truly unique living experience. As you step through the front door, you are immediately captivated by the glorious high ceilings that grace the entire property, infusing every room with an incredible sense of space and light, there is also stunning oak stairs which lead to the first floor landing and also a quest W/C. The ground floor features generous reception rooms designed for both comfort and style. The expansive kitchen/diner is the heart of the home, perfect for culinary enthusiasts and those who love to entertain. It boasts modern appliances, ample counter space, and a large dining area where family and friends can gather, located just off the kitchen is the functional utility room where you can find plenty of space to kick off those boots and wipe down muddy paws. The spacious living room invites you to relax and unwind. Its warm ambiance and inviting layout make it an ideal space for cosy evenings and social gatherings and features a lovely exposed brick feature wall, the perfect blend of rustic charm and modern living. The upper floor accommodates three well-proportioned bedrooms, each exuding its own unique charm. The master bedroom is a serene haven, featuring ample storage and an ensuite shower room and also boasts picturesque views of the surrounding countryside. The additional bedrooms are versatile and can be adapted to suit your needs, whether as guest rooms, a home office, or a cosy reading nook. The family bathroom is also a spacious room with a large corner bath, perfect for enjoying a long soak with a glass of wine! One of the highlights of this property is the beautifully enclosed garden. Thoughtfully landscaped and meticulously maintained, it offers a lush oasis brimming with a diverse array of plants, trees, and shrubs. This outdoor sanctuary provides a tranquil setting for alfresco dining, gardening, or simply enjoying the beauty of nature in your own private space. There is also an outdoor storage room and two allocated parking spaces. This stunning barn conversion perfectly encapsulates the allure of countryside living while providing all the modern amenities one could desire. With its captivating features, ample space, and idyllic setting, this property is an exceptional find. Don't miss the opportunity to call this beautiful barn conversion your home. Schedule a viewing today and experience the magic for yourself!