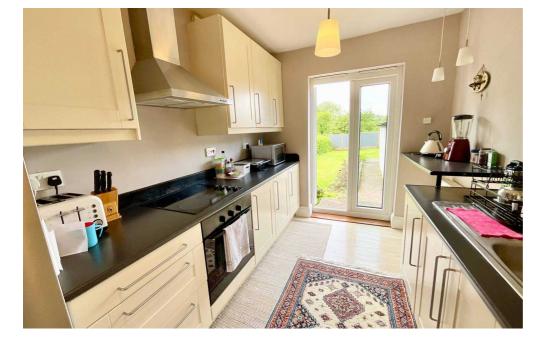

Ganymede, just like its name sake is a home fit for a hero, situated on Woodpark Lane surrounded by countryside views, you need look no further. A delightful two-bedroom semi detached home with off road parking and detached garage to the rear garden, this home will appeal to many. An entrance porch provides an ideal space for coats, bags and shoes whilst the entrance hallway welcomes you in with parquet flooring flowing through. A light living room with feature electric fireplace opens beautifully into the dining room overlooking the rear garden. Having modern kitchen fitted with cream shaker style cupboards, built in oven with electric hob and stainless-steel sink. Off the kitchen is a utility area, guest WC and handy understairs storage cupboard. Up on the first floor are two generous double bedrooms with far reaching countryside views to the back with family bathroom complete with shower over bath, sink and WC. Externally the property sits on a delightful plot with rear garden being mainly laid to lawn with hedge borders. Having a raised patio area perfect for al fresco dining! A detached garage is handy extra space with a driveway to the front. Located on the outskirts of Stoke-on-Trent having easy access to commuter links and local amenities including excellent local schools, with countryside walks on your doorstep. I meant what I said, this home is really fit for a hero!

Delightful 2-bed semi-detached home in Woodpark Lane with countryside views. Features include parquet flooring, modern kitchen, utility area, guest WC, garage, and driveway. Ideal for families with excellent schools nearby.