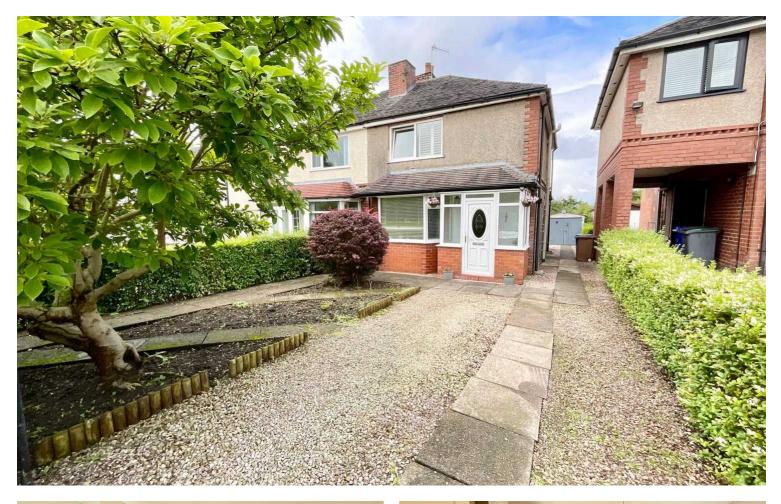

## Ganymede Woodpark Lane, Stoke-On-Trent £185,000 Freehold

A delightful two bedroom semi-detached home located in Lightwood with countryside views to the rear aspect • Great living space including open plan living dining room with modern kitchen, utility room and guest WC • Two generous bedrooms with contemporary family bathroom • Sitting on a large plot with rear garden being mainly laid to lawn, driveway to the front and detached garage • Located close to commuter links, excellent locals and countryside walks on your doorstep!

Ganymede, just like its name sake is a home fit for a hero, situated on Woodpark Lane surrounded by countryside views, you need look no further. A delightful two-bedroom semi detached home with off road parking and detached garage to the rear garden, this home will appeal to many. An entrance porch provides an ideal space for coats, bags and shoes whilst the entrance hallway welcomes you in with parquet flooring flowing through. A light living room with feature electric fireplace opens beautifully into the dining room overlooking the rear garden. Having modern kitchen fitted with cream shaker style cupboards, built in oven with electric hob and stainless-steel sink. Off the kitchen is a utility area, guest WC and handy understairs storage cupboard. Up on the first floor are two generous double bedrooms with far reaching countryside views to the back with family bathroom complete with shower over bath, sink and WC. Externally the property sits on a delightful plot with rear garden being mainly laid to lawn with hedge borders. Having a raised patio area perfect for al fresco dining! A detached garage is handy extra space with a driveway to the front. Located on the outskirts of Stoke-on-Trent having easy access to commuter links and local amenities including excellent local schools, with countryside walks on your doorstep. I meant what I said, this home is really fit for a hero!