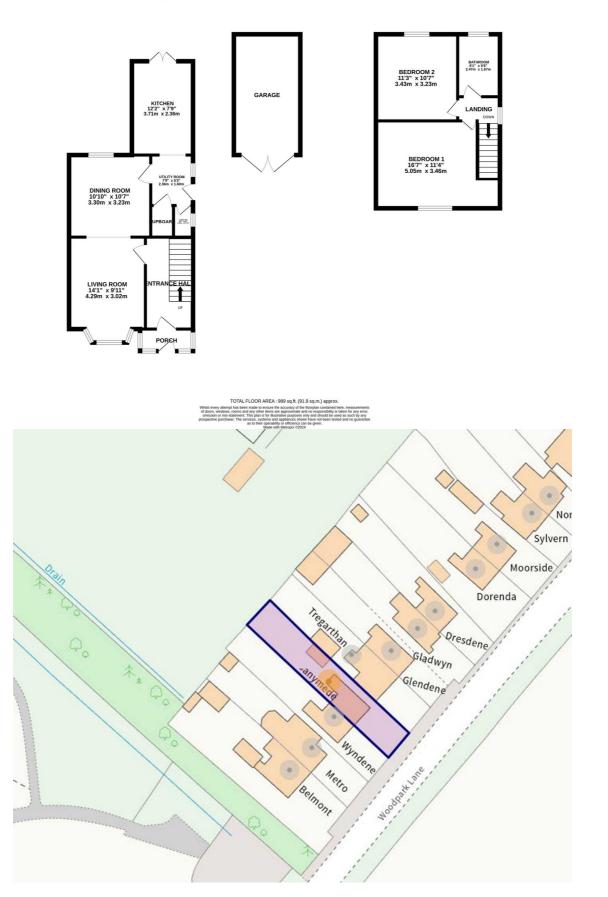

Council Tax band: C

Tenure: Freehold

EPC Energy Efficiency Rating: D

EPC Environmental Impact Rating: D

GROUND FLOOR 625 sq.ft. (58.1 sq.m.) approx. FIRST FLOOR 364 sq.ft. (33.8 sq.m.) approx.

You can include any text here. The text can be modified upon generating your brochure.