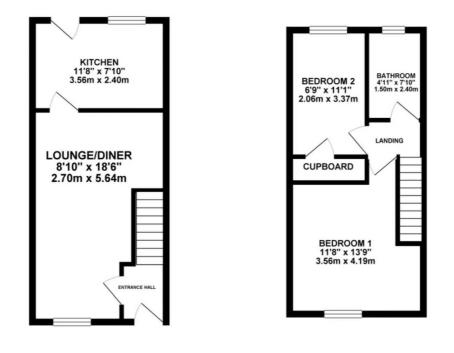

James Du Pa independent estate age

"Expelliarmus!"Now I have your attention stop what you are doing and listen closely as the property wizards at JDP have something we can't wait to share with you! Whether you consider yourself a Gryffindor, Slytherin, Ravenclaw or a Hufflepuff we know you won't be able to resist the charm of this humble abode! Located on the outskirts of Stone on the popular Aston Lodge estate sits this lovely two bedroom property. Ideally located with excellent commuter links, schools and just a short walk into the town centre. The ground floor comprises, an entrance hall (perfect to lay down your wand and hat), then through into an open plan lounge/diner with a separate kitchen positioned at the rear. The kitchen is finished with high gloss units in a neutral colour, has plenty of space for all of your appliances and even has a secret draw to tuck away the cutlery, if your wizard sense is good enough, you just might be able to find it! Upstairs, are two bedrooms including a generous master and further second bedroom that can be used to suit along with a modern bathroom with shower over the bath. Externally, the property offers a lovely rear garden with plenty of space to sit out as well as allocated parking to the front. First time buyers, investors or even those looking to downsize, you won't want to miss out on this one so contact our Stone office to arrange a viewing today!

Tenure: Freehold EPC Energy Efficiency Rating: C EPC Environmental Impact Rating:

GROUND FLOOR

**1ST FLOOR** 

You can include any text here. The text can be modified upon generating your brochure.