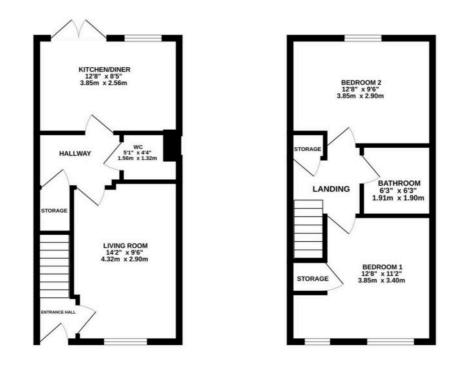

Let's get down to brass tacks, and not beat about the bush. Brassington Road is the perfect place to raise your trumpet and make sweet music! Fantastic opportunity for first time buyers and downsizers looking for a nearly new, no work to do affordable home. This two bedroom semi detached is offered for sale on a 45% shared ownership basis. Sitting on a lovely plot with views over the play area to the front, a generous driveway and enclosed rear garden. The accommodation includes a living room and dining kitchen with guest cloaks on the ground floor, and two bedrooms and bathroom upstairs. Located on this modern development on the outskirts of the market town of Stone where you will have fantastic commuter links with the A34 and M6 close by as well as both Stafford and Stoke mainline train stations. Stone has it's own train station making travelling around super simple. The lucky buyer will need to be qualified by Homes Plus as eligible to purchase under their shared ownership scheme. So gather your friends and family, get the trombones and trumpets out and make some noise for this fabulous opportunity!