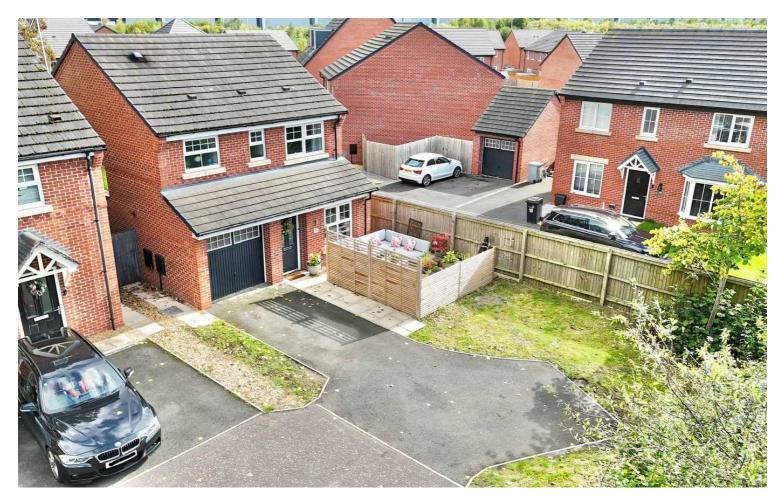

## 23 English Oak Avenue, Shavington £290,000 | £1,250 pcm Leasehold

Three bedroom detached property for sale in sought after location.
Two spacious reception room, one lounge and one dining room - perfect for multiuse purposes.
Three excellent sized bedrooms, the master served alongside an en-suite and the other two accompanied with a family bathroom.
Set in Shavington, offering a wide range of amenities and good road links but with the benefit of the countryside being moments away.
Off road parking and rear garden which has been landscaped to a high standard with lawn and patio area.

Parking woes be gone – off-road parking is at your disposal with two off road space with potential to extend this if needed. And let's not forget the landscaped rear garden, a haven for green thumbs and barbeque enthusiasts alike. With its meticulously manicured lawn and charming patio area. Not forgetting, the property is situated on a corner plot which is ideal if you're looking for a quiet location with no passing traffic!