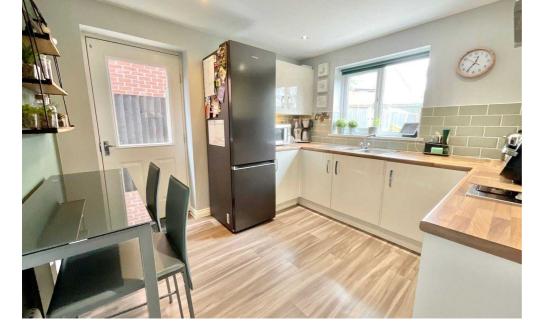

The living room is the heart of the home, the place where memories are made. Need a formal dining area to impress your imaginary dinner guests with your culinary skills? Look no further. This property boasts not one, but two spacious reception rooms – one for chilling, one for dining. It's like having your cake and eating it too, perfect for multi-use purposes. Not forgetting the kitchen, which boats, one and half bowl sink, 4 ring gas hob with electric oven and extractor fan above, cream gloss fitted wall and base cupboards, space for fridge freezer and completed with a door to access onto the rear. To complete the ground floor is the convenient WC, ideal for guests.