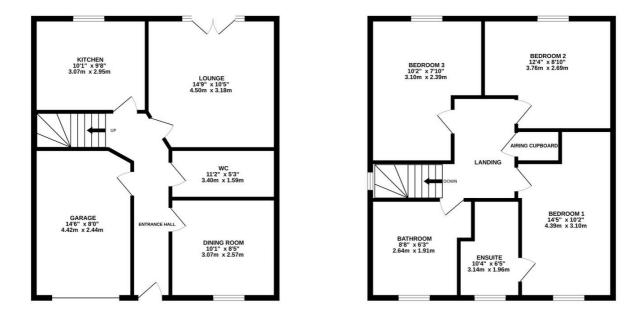

The living room is the heart of the home, the place where memories are made. Need a formal dining area to impress your imaginary dinner guests with your culinary skills? Look no further. This property boasts not one, but two spacious reception rooms – one for chilling, one for dining. It's like having your cake and eating it too, perfect for multi-use purposes. Not forgetting the kitchen, which boats, one and half bowl sink, 4 ring gas hob with electric oven and extractor fan above, cream gloss fitted wall and base cupboards, space for fridge freezer and completed with a door to access onto the rear. To complete the ground floor is the convenient WC, ideal for guests.

Heading onto the first floor of the property, is where you'll find not one, not two, but \*three\* excellent sized bedrooms. The master bedroom is complete with fitted wardrobes, giving extra storage space - it also comes with its very own en-suite bathroom. Meanwhile, the other two bedrooms share a contemporary family bathroom.