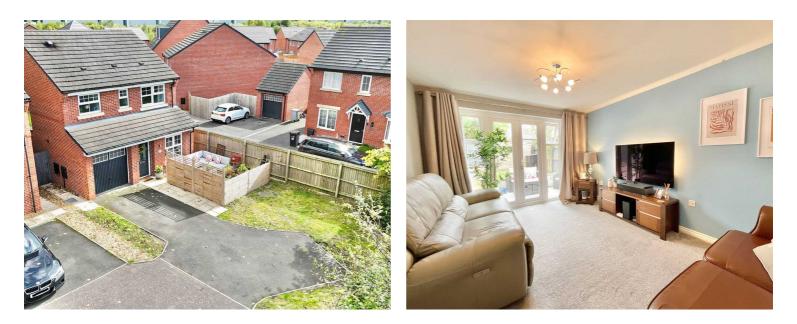

## 23 English Oak Avenue, Shavington £290,000 | £1,250 pcm Leasehold

Three bedroom detached property for sale in sought after location.
Two spacious reception room, one lounge and one dining room - perfect for multiuse purposes.
Three excellent sized bedrooms, the master served alongside an en-suite and the other two accompanied with a family bathroom.
Set in Shavington, offering a wide range of amenities and good road links but with the benefit of the countryside being moments away.
Off road parking and rear garden which has been landscaped to a high standard with lawn and patio area.

Parking woes be gone – off-road parking is at your disposal with two off road space with potential to extend this if needed. And let's not forget the landscaped rear garden, a haven for green thumbs and barbeque enthusiasts alike. With its meticulously manicured lawn and charming patio area. Not forgetting, the property is situated on a corner plot which is ideal if you're looking for a quiet location with no passing traffic!