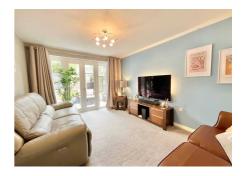

The living room is the heart of the home, the place where memories are made. Need a formal dining area to impress your imaginary dinner guests with your culinary skills? Look no further. This property boasts not one, but two spacious reception rooms – one for chilling, one for dining. It's like having your cake and eating it too, perfect for multi-use purposes. Not forgetting the kitchen, which boats, one and half bowl sink, 4 ring gas hob with electric oven and extractor fan above, cream gloss fitted wall and base cupboards, space for fridge freezer and completed with a door to access onto the rear. To complete the ground floor is the convenient WC, ideal for guests.