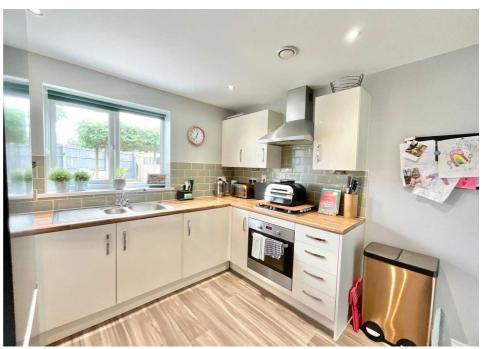

The living room is the heart of the home, the place where memories are made. Need a formal dining area to impress your imaginary dinner guests with your culinary skills? Look no further. This property boasts not one, but two spacious reception rooms – one for chilling, one for dining. It's like having your cake and eating it too, perfect for multi-use purposes. Not forgetting the kitchen, which boats, one and half bowl sink, 4 ring gas hob with electric oven and extractor fan above, cream gloss fitted wall and base cupboards, space for fridge freezer and completed with a door to access onto the rear. To complete the ground floor is the convenient WC, ideal for guests.