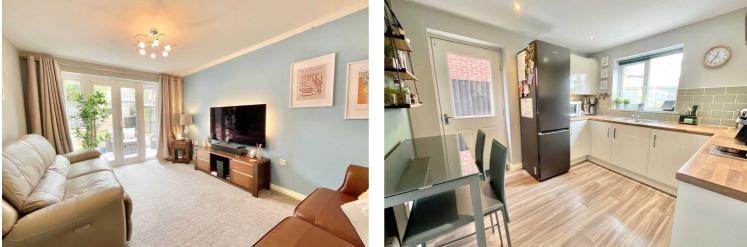

The living room is the heart of the home, the place where memories are made. Need a formal dining area to impress your imaginary dinner guests with your culinary skills? Look no further. This property boasts not one, but two spacious reception rooms – one for chilling, one for dining. It's like having your cake and eating it too, perfect for multi-use purposes. Not forgetting the kitchen, which boats, one and half bowl sink, 4 ring gas hob with electric oven and extractor fan above, cream gloss fitted wall and base cupboards, space for fridge freezer and completed with a door to access onto the rear. To complete the ground floor is the convenient WC, ideal for guests.

Heading onto the first floor of the property, is where you'll find not one, not two, but \*three\* excellent sized bedrooms. The master bedroom is complete with fitted wardrobes, giving extra storage space - it also comes with its very own en-suite bathroom. Meanwhile, the other two bedrooms share a contemporary family bathroom.