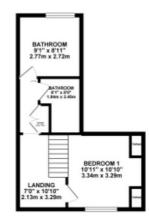

Council Tax band: C Tenure: Freehold

GROUND FLOOR

1ST FLOOR

2ND FLOOR

```
3RD FLOOR
```

White every attempt too been made to ensure the accuracy of the Booplan contained here, measurement of doors, windows, rooms and any other theres are approximate and no expensional study of expensional terms of expensio