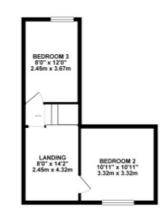

Hear Ye! Hear Ye! The town crier is calling you to come and explore what's on offer on Lichfield Street – a Grade II listed town house that's all about location, location, location. Spacious, full of character, and just a 'stone's throw' from the heart of Stone, this home offers unparalleled convenience with shops, pubs, restaurants, and local amenities just a stroll away. Perfect for those seeking vibrant urban living, this quirky and characterful property offers flexible living accommodation across three storeys. Loved by its current owner for many years, it's now ready for its next chapter. Upon entering, you're greeted by a spacious hallway leading to a cosy living room with charming outlook towards St Michael & St Wulfad's Church. The generous breakfast kitchen at the rear offers ample space for appliances and a table for entertaining. On the first floor, you'll find two bathrooms and a light-filled master bedroom with fitted storage and lovely leafy views of the church. Heading to the third floor, there are two additional double bedrooms, perfect for versatile use. The galleried landings add an extra touch of charm and space to furnish as you desire. Bonus features include a large cellar converted into a practical office, utility space, and valuable storage. Outside, enjoy a shared storage room and a communal seating area. Hear Ye! Hear Ye! Don't miss the chance to make this unique town house in a prime location your new home!

Council Tax band: C Tenure: Freehold

GROUND FLOOR

1ST FLOOR

2ND FLOOR

```
3RD FLOOR
```

White every attempt too been made to ensure the accuracy of the Booplan contained here, measurement of doors, windows, rooms and any other theres are approximate and no expensional study of expensional terms of expensio