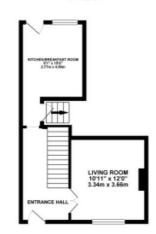

Council Tax band: C Tenure: Freehold

GROUND FLOOR

1ST FLOOR

2ND FLOOR

```
3RD FLOOR
```

White every attempt too been made to ensure the accuracy of the Booplan contained here, measurement of doors, windows, rooms and any other theres are approximate and no expensional study of expensional terms of expensio