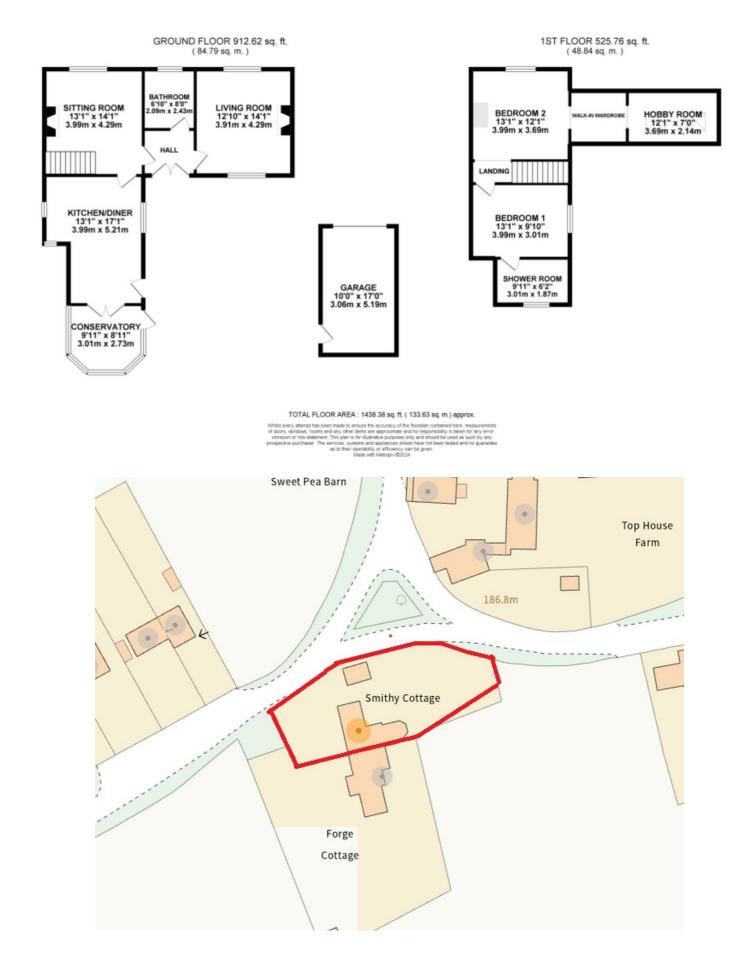

If you've ever dreamed of leaving behind the city's hustle and finding peace among rolling hills and quiet fields, it's time to Escape to the Cottage! From the moment you step inside Smithy Cottage, you'll be embraced by its rustic charm, with exposed beams throughout and a welcoming warmth that immediately puts you at ease. The extended ground floor offers plenty of space to breathe, entertain, and relax. Picture starting your day in the gorgeous breakfast kitchen, where sunlight pours in, filling the room with a golden glow. The kitchen flows effortlessly into a bright conservatory, the perfect spot to enjoy your morning coffee or an evening glass of wine while soaking up uninterrupted views of the serene countryside. This is where you'll truly feel the meaning of country living—the peace, the quiet, and the simple joy of watching the world go by. Smithy Cottage continues to captivate with its two spacious reception rooms, each with a cosy log burner. Imagine curling up with a good book as the fire crackles and the wind whispers outside. The downstairs main bathroom features a luxurious corner bath -perfect for unwinding after a day of exploring the countryside. Upstairs, the charm continues with two delightful double bedrooms, each with its own unique appeal. One bedroom opens directly from the stairs, creating a wonderfully quirky layout that adds character to the cottage. A walk-in wardrobe leads you to a versatile hobby room, filled with natural light from two skylights. Whether you see this space as a cosy reading nook, craft room, or home office, it offers endless possibilities to suit your lifestyle. Off the second bedroom, a private bathroom with a walk-in shower and panoramic countryside views awaits. Outside, Smithy Cottage boasts a beautifully maintained garden. With vibrant flower beds, lush lawns, and peaceful spots to relax and enjoy the sunshine, the garden is an escape all its own. Though Smithy Cottage is a semi-detached property, it feels wonderfully private and secluded, thanks to its clever design and layout. The spacious ground floor ensures you never feel crowded, while the upper floor provides a cosy, intimate retreat at the end of the day. Plus, with private gates, ample parking for several vehicles, and a detached garage, convenience is at your doorstep. Located in Middleton Green, a charming village nestled between Tamworth and Lichfield, Smithy Cottage offers endless opportunities to embrace the country lifestyle. Properties like this are rare, offering a unique chance to immerse yourself in the beauty and peace of the Staffordshire countryside. Don't miss out on the opportunity to escape to the cottage and make Smithy Cottage your very own country retreat. Call us today to arrange a viewing and begin your new adventure. Your escape to cottage life begins here!