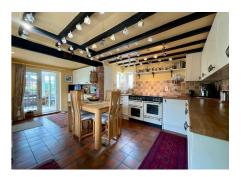

## Smithy Cottage Middleton Green, Leigh £485,000 Freehold

Charming and classic country living in this two-bedroom cottage with exposed beams throughout and cosy log burners in both reception rooms. • Smithy Cottage offers views of the surrounding countryside, providing a serene space to relax and enjoy nature year-round. • A spacious ground floor with a beautiful breakfast kitchen, two reception rooms, and a clever upstairs layout with a walk-in wardrobe leading to a versatile hobby room. • The well-maintained garden is a peaceful space with lovely views over the fields—perfect for gardening, relaxing, or outdoor dining. • Lovingly maintained, Smithy Cottage makes escaping to the countryside easy and stress-free.

If you've ever dreamed of leaving behind the city's hustle and finding peace among rolling hills and quiet fields, it's time to Escape to the Cottage! From the moment you step inside Smithy Cottage, you'll be embraced by its rustic charm, with exposed beams throughout and a welcoming warmth that immediately puts you at ease. The extended ground floor offers plenty of space to breathe, entertain, and relax. Picture starting your day in the gorgeous breakfast kitchen, where sunlight pours in, filling the room with a golden glow. The kitchen flows effortlessly into a bright conservatory, the perfect spot to enjoy your morning coffee or an evening glass of wine while soaking up uninterrupted views of the serene countryside. This is where you'll truly feel the meaning of country living—the peace, the quiet, and the simple joy of watching the world go by. Smithy Cottage continues to captivate with its two spacious reception rooms, each with a cosy log burner. Imagine curling up with a good book as the fire crackles and the wind whispers outside. The downstairs main bathroom features a luxurious corner bath -perfect for unwinding after a day of exploring the countryside. Upstairs, the charm continues with two delightful double bedrooms, each with its own unique appeal. One bedroom opens directly from the stairs, creating a wonderfully quirky layout that adds character to the cottage. A walk-in wardrobe leads you to a versatile hobby room, filled with natural light from two skylights. Whether you see this space as a cosy reading nook, craft room, or home office, it offers endless possibilities to suit your lifestyle. Off the second bedroom, a private bathroom with a walk-in shower and panoramic countryside views awaits. Outside, Smithy Cottage boasts a beautifully maintained garden. With vibrant flower beds, lush lawns, and peaceful spots to relax and enjoy the sunshine, the garden is an escape all its own. Though Smithy Cottage is a semi-detached property, it feels wonderfully private and secluded, thanks to its clever design and layout. The spacious ground floor ensures you never feel crowded, while the upper floor provides a cosy, intimate retreat at the end of the day. Plus, with private gates, ample parking for several vehicles, and a detached garage, convenience is at your doorstep. Located in Middleton Green, a charming village nestled between Tamworth and Lichfield, Smithy Cottage offers endless opportunities to embrace the country lifestyle. Properties like this are rare, offering a unique chance to immerse yourself in the beauty and peace of the Staffordshire countryside. Don't miss out on the opportunity to escape to the cottage and make Smithy Cottage your very own country retreat. Call us today to arrange a viewing and begin your new adventure. Your escape to cottage life begins here!