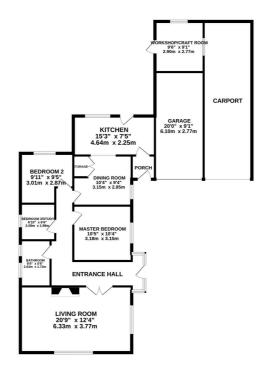

'May the force be with you'... all the way to this fantastic three bedroom detached bungalow on Mill Lane. Situated in the popular village of Great Haywood where you will find wonderful canal walks on the doorstep, a lovely farm shop & café that is within walking distance along with a local corner shop. Sitting on a substantial plot, this bungalow has everything that you could possibly need! The accommodation comprises of a bright entrance hall, double doors that open up into the living room with dual aspect windows and a feature fireplace with a log burning stove. The contemporary kitchen sits at the rear of the property with fitted units making for a stunning finish and opens up to the spacious dining room. There is also a handy porch off from the kitchen. To complete the accommodation are three bedrooms and a bathroom with a bath, having a shower over. Externally, there is plenty of parking available with a two entranced driveway, a garage with an up & over door along with a large carport. There is also the added extra of a handy craft room/workshop with electricity within. The private gardens sit to the side and rear with mature borders and a lovely covered patio area, the perfect spot to enjoy some alfresco dining! Don't miss out on this wonderful home... 'This is the way'.

Tenure: Freehold

EPC Energy Efficiency Rating: D

EPC Environmental Impact Rating: D

GROUND FLOOR

You can include any text here. The text can be modified upon generating your brochure.