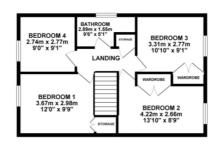

O-mega Opportunity! Mega location, mega four double bedrooms, and mega potential! This much-loved detached family home is perfectly positioned on quiet Omega Way in the heart of Trentham. Set back from the road, the property enjoys a peaceful and private approach. Step inside to a spacious entrance hall with built-in storage, leading to a bright living room with large dual-aspect windows and a lovely feature fireplace. The well-fitted kitchen is designed with practicality in mind and connects to a light-filled dining room, offering an ideal layout for a future open-plan kitchen-diner. A handy downstairs WC/cloakroom adds extra convenience. Upstairs, you'll find four versatile double bedrooms, three of which have fitted storage. Two bedrooms overlook the charming rear garden, while the smallest is currently an office space. A bright family bathroom completes the upper level. The sunny South-facing garden is an oasis of mature plants, trees, and patio areas, perfect for relaxing or dining al fresco. A pond adds a touch of serenity. The large front driveway offers ample parking, and the attached garage provides additional storage. Loved for many years, this home is now ready for a new chapter. You could move straight in and start making it your own. With its great location close to excellent schools, the popular Trentham Estate plus fantastic commuter links, don't wait – contact James Du Pavey today and explore the potential on Omega Way!

EPC Energy Efficiency Rating: D

EPC Environmental Impact Rating:
D

GROUND FLOOR

1ST FLOOR

You can include any text here. The text can be modified upon generating your brochure.