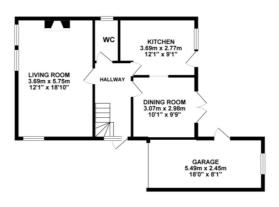

EPC Energy Efficiency Rating: D

EPC Environmental Impact Rating:
D

GROUND FLOOR

1ST FLOOR

You can include any text here. The text can be modified upon generating your brochure.