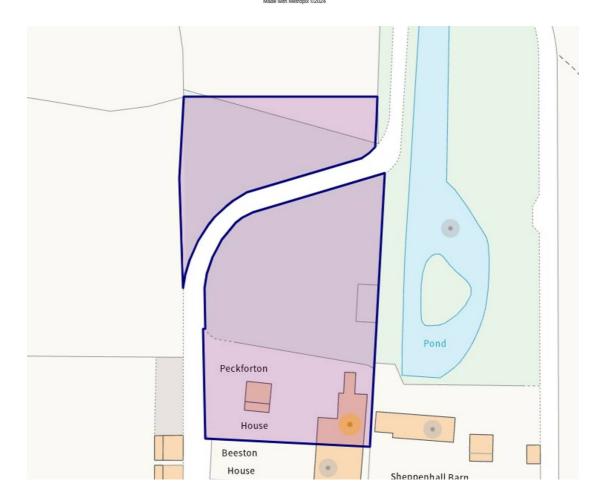

Now, let's talk about the great outdoors. This property sits on a generous south westerly facing plot that includes an additional paddock - perfect for those with green thumbs or grazing your imaginary horses. There's also a handy carport with a nifty attached tool room, a separate storage room with electricity (hello, man cave or she shed!), and even an orchard where you can pick your own fruits.

## Location

Aston lies between Wrenbury and Audlem where you will find your immediate amenities with Nantwich and Whitchurch just a short drive away to provide you with larger supermarkets and travel connections by road and rail. The Cheshire countryside wraps around the village providing picturesque walks and cycle routes to follow. The nearest primary school is the Sound primary school which has a 'good' ofsted rating. Whilst high schools would be found in Nantwich or Whitchurch.