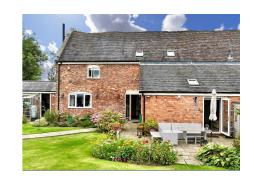

Now, let's talk about the great outdoors. This property sits on a generous south westerly facing plot that includes an additional paddock - perfect for those with green thumbs or grazing your imaginary horses. There's also a handy carport with a nifty attached tool room, a separate storage room with electricity (hello, man cave or she shed!), and even an orchard where you can pick your own fruits.