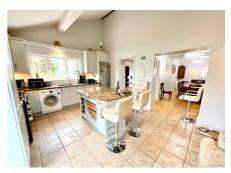

As you step inside, you're greeted by a property that oozes charm and character. The open plan family kitchen is the heart of the home, complete with a cosy sitting area where you can curl up with a book, an office that could easily be transformed into a fourth bedroom if needed and if you need a space to wine and dine your guests? Look no further than the dining room, where laughter and good food are always on the menu Oh, and let's not forget the lounge with a toasty log burner – perfect for those chilly winter nights.