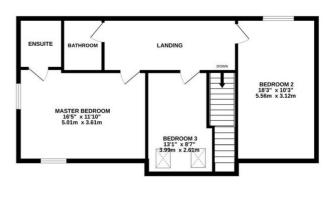

Venture upstairs, and you'll find three bedrooms just waiting to be personalised to your liking. The master bedroom boasts double aspect windows that flood the room with natural light, plus an ensuite shower room for that added touch of luxury. But wait, there's more! The family bathroom features a Jacuzzi bath that will make you question why you even need a spa day.

## TOTAL FLOOR AREA: 1642 sq.ft. (152.6 sq.m.) approx.

Whilst every attempt has been made to ensure the accuracy of the floorplan contained here, measurements of doors, windows, rooms and any other tiems are approximate and no responsibility is taken for any error, ormission or mis-statement. This plan is for illustrative purposes only and should be used as such by any prospective purchaser. The services, systems and appliances shown have not been tested and no guarantee as to their operability or efficiency can be given.