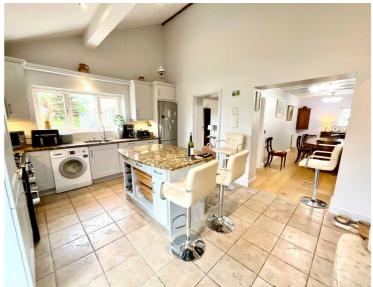

As you step inside, you're greeted by a property that oozes charm and character. The open plan family kitchen is the heart of the home, complete with a cosy sitting area where you can curl up with a book, an office that could easily be transformed into a fourth bedroom if needed and if you need a space to wine and dine your guests? Look no further than the dining room, where laughter and good food are always on the menu Oh, and let's not forget the lounge with a toasty log burner – perfect for those chilly winter nights.