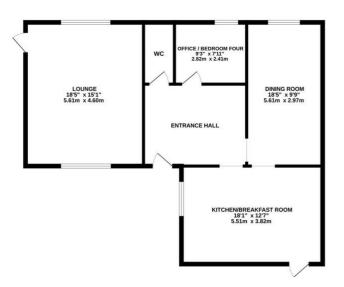

## TOTAL FLOOR AREA: 1642 sq.ft. (152.6 sq.m.) approx.

Whilst every attempt has been made to ensure the accuracy of the floorplan contained here, measurements of doors, windows, rooms and any other tiems are approximate and no responsibility is taken for any error, ormission or mis-statement. This plan is for illustrative purposes only and should be used as such by any prospective purchaser. The services, systems and appliances shown have not been tested and no guarantee as to their operability or efficiency can be given.