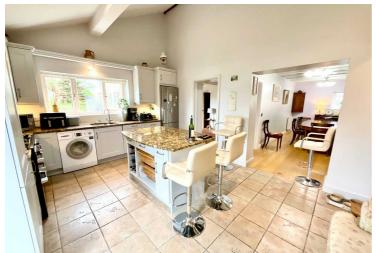

As you step inside, you're greeted by a property that oozes charm and character. The open plan family kitchen is the heart of the home, complete with a cosy sitting area where you can curl up with a book, an office that could easily be transformed into a fourth bedroom if needed and if you need a space to wine and dine your guests? Look no further than the dining room, where laughter and good food are always on the menu Oh, and let's not forget the lounge with a toasty log burner – perfect for those chilly winter nights.