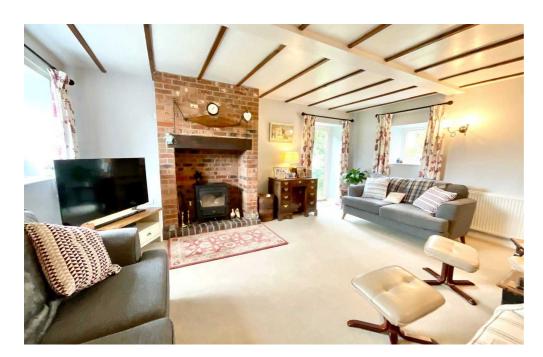

As you step inside, you're greeted by a property that oozes charm and character. The open plan family kitchen is the heart of the home, complete with a cosy sitting area where you can curl up with a book, an office that could easily be transformed into a fourth bedroom if needed and if you need a space to wine and dine your guests? Look no further than the dining room, where laughter and good food are always on the menu Oh, and let's not forget the lounge with a toasty log burner – perfect for those chilly winter nights.