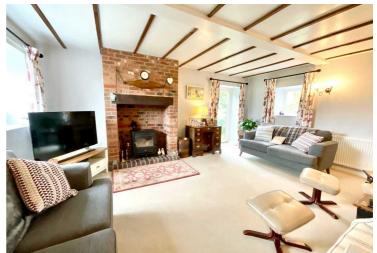

As you step inside, you're greeted by a property that oozes charm and character. The open plan family kitchen is the heart of the home, complete with a cosy sitting area where you can curl up with a book, an office that could easily be transformed into a fourth bedroom if needed and if you need a space to wine and dine your guests? Look no further than the dining room, where laughter and good food are always on the menu Oh, and let's not forget the lounge with a toasty log burner – perfect for those chilly winter nights.