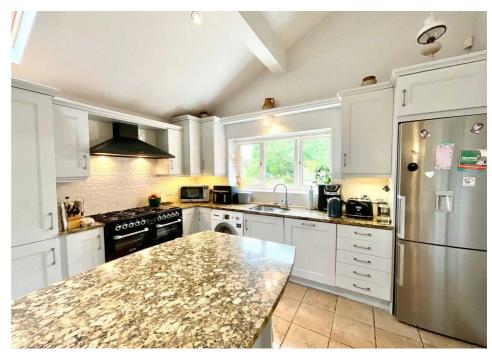

As you step inside, you're greeted by a property that oozes charm and character. The open plan family kitchen is the heart of the home, complete with a cosy sitting area where you can curl up with a book, an office that could easily be transformed into a fourth bedroom if needed and if you need a space to wine and dine your guests? Look no further than the dining room, where laughter and good food are always on the menu Oh, and let's not forget the lounge with a toasty log burner – perfect for those chilly winter nights.