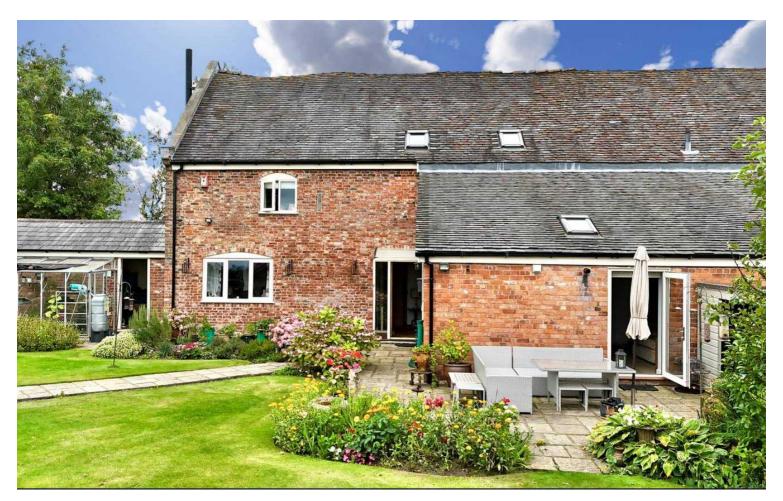

## Peckforton House Sheppenhall Lane, Aston

£585,000 Leasehold

Beautifully presented three bedroom barn conversation situated in prime Cheshire countryside. • Open plan family kitchen with sitting area, dining room, office which could be utilized as a fourth bedroom, WC and cosy lounge with log burner. • Three bedrooms to the first floor of the property, the master has double aspect windows and ensuite shower room. Family bathroom with Jacuzzi bath. • The perfect home for a range of prospective purchasers with ample versatile accommodation. • Situated on a large south westerly facing plot with additional paddock, carport with attached tool room, separate storage room with electricity and orchard.

Hurry, before this fairytale property becomes someone else's happily ever after!

Welcome to this stunning 3-bedroom barn conversion nestled in the heart of the beautiful Cheshire countryside. This place is a dream come true for anyone looking to escape the hustle and bustle of city life and bask in the tranquillity of rural living.

Now, let's talk about the great outdoors. This property sits on a generous south westerly facing plot that includes an additional paddock - perfect for those with green thumbs or grazing your imaginary horses. There's also a handy carport with a nifty attached tool room, a separate storage room with electricity (hello, man cave or she shed!), and even an orchard where you can pick your own fruits.