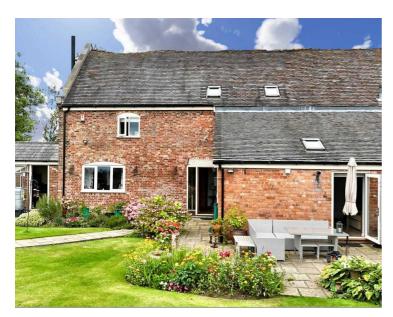

Now, let's talk about the great outdoors. This property sits on a generous south westerly facing plot that includes an additional paddock - perfect for those with green thumbs or grazing your imaginary horses. There's also a handy carport with a nifty attached tool room, a separate storage room with electricity (hello, man cave or she shed!), and even an orchard where you can pick your own fruits.