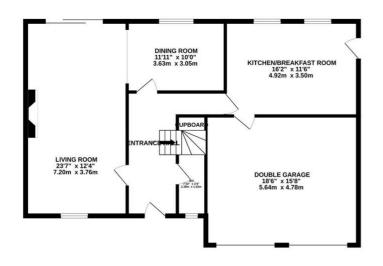

Tenure: Freehold

GROUND FLOOR 1012 sq.ft. (94.0 sq.m.) approx. 1ST FLOOR 692 sq.ft. (64.3 sq.m.) approx.

TOTAL FLOOR AREA: 1705 sq.ft. (158.4 sq.m.) approx. Whilst every attempt has been made to ensure the accuracy of the floorpian contained here, measurements of doors, windows, nooms and any other lemss are approximate and no responsibility is taken for any error, omission or mis-statement. This plan is for illustrative purposes only and should be used as such by any prospective purchaser. The services, systems and appliances shown have not been tested and no guarantee as to their operability or efficiency can be given. Made with Metropic #2020