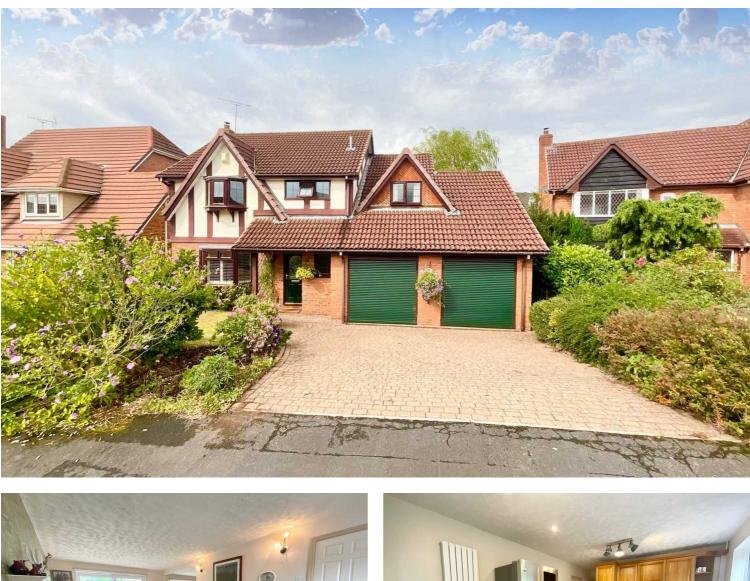

## 23 Springwood Drive, Stone £485,000 Freehold

Located in popular Aston Lodge Park with easy access to Stone town centre, popular schools and great commuter access.
Fabulous four bedroom detached with integral double garage and driveway providing off road parking.
Dual aspect living room with multi fuel stove and sliding patio door leading to the patio. Dining room and breakfast kitchen.
Master bedroom with en suite bathroom. Fitted wardrobes in three of the bedrooms.
Dreamy rear garden with generous patio and lawned area having gravelled steps leading to the summerhouse. Great size garden building.

Never mind a spring in your step at Springwood Drive, you'll be walking on sunshine when you discover your new perfect home. Located in the ever popular location of Aston Lodge this fabulous four bedroom detached has it all, space for everyone, ability to just move in and unpack, places where you can create Pinterest pages for where you might want to make some changes, cosy stove to cosy up in front of in the chilly months and a wonderful dreamy garden to soak up that sunshine you're walking on when the elusive sun actually shines! With well proportioned rooms throughout, the ground floor accommodation includes a guest cloakroom, large dual aspect living room with sliding patio door to the rear patio, this opens through to the dining area, the lounge has a feature fireplace housing a multi fuel stove, then a good size breakfast kitchen with integrated cooking appliances and dishwasher and having access to the integrated garage, and on the first floor the master bedroom has fitted wardrobes and its own en-suite bathroom with separate shower, two further good size double bedrooms with built in wardrobes and another good size bedroom currently used as a study, with family bathroom fitted with white suite and having shower over the bath. To the front the block paved drive offers off road parking, and leads to the garage where there is an EV charging point located on the outside, and the rear garden has a good size block paved patio with a sweeping lawn and well stocked borders. Leading to the bottom of the garden are gravelled steps to the summerhouse over the little brook so you can embrace your Huckleberry Finn. There is a great size and very useful garden building offering plenty of storage and the garden is fully enclosed with panel fencing. So, Spring into Autumn and be moved by Christmas.