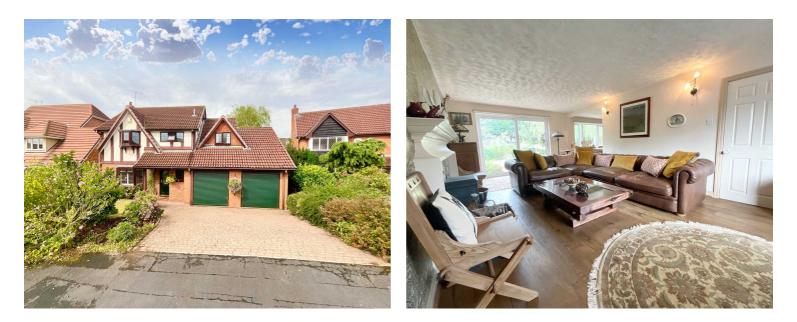

## 23 Springwood Drive, Stone £485,000 Freehold

Located in popular Aston Lodge Park with easy access to Stone town centre, popular schools and great commuter access.
Fabulous four bedroom detached with integral double garage and driveway providing off road parking.
Dual aspect living room with multi fuel stove and sliding patio door leading to the patio. Dining room and breakfast kitchen.
Master bedroom with en suite bathroom. Fitted wardrobes in three of the bedrooms.
Dreamy rear garden with generous patio and lawned area having gravelled steps leading to the summerhouse. Great size garden building.

Never mind a spring in your step at Springwood Drive, you'll be walking on sunshine when you discover your new perfect home. Located in the ever popular location of Aston Lodge this fabulous four bedroom detached has it all, space for everyone, ability to just move in and unpack, places where you can create Pinterest pages for where you might want to make some changes, cosy stove to cosy up in front of in the chilly months and a wonderful dreamy garden to soak up that sunshine you're walking on when the elusive sun actually shines! With well proportioned rooms throughout, the ground floor accommodation includes a guest cloakroom, large dual aspect living room with sliding patio door to the rear patio, this opens through to the dining area, the lounge has a feature fireplace housing a multi fuel stove, then a good size breakfast kitchen with integrated cooking appliances and dishwasher and having access to the integrated garage, and on the first floor the master bedroom has fitted wardrobes and its own en-suite bathroom with separate shower, two further good size double bedrooms with built in wardrobes and another good size bedroom currently used as a study, with family bathroom fitted with white suite and having shower over the bath. To the front the block paved drive offers off road parking, and leads to the garage where there is an EV charging point located on the outside, and the rear garden has a good size block paved patio with a sweeping lawn and well stocked borders. Leading to the bottom of the garden are gravelled steps to the summerhouse over the little brook so you can embrace your Huckleberry Finn. There is a great size and very useful garden building offering plenty of storage and the garden is fully enclosed with panel fencing. So, Spring into Autumn and be moved by Christmas.