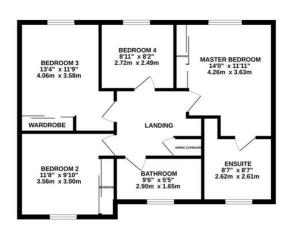

Tenure: Freehold

GROUND FLOOR 1012 sq.ft. (94.0 sq.m.) approx. 1ST FLOOR 692 sq.ft. (64.3 sq.m.) approx.

TOTAL FLOOR AREA: 1705 sq.ft. (158.4 sq.m.) approx. Whilst every attempt has been made to ensure the accuracy of the floorpian contained here, measurements of doors, windows, nooms and any other lemss are approximate and no responsibility is taken for any error, omission or mis-statement. This plan is for illustrative purposes only and should be used as such by any prospective purchaser. The services, systems and appliances shown have not been tested and no guarantee as to their operability or efficiency can be given. Made with Metropic #2020