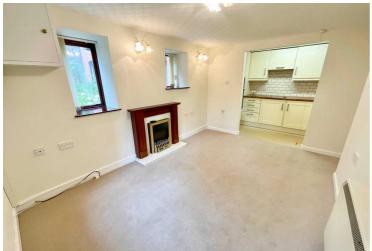

## Flat 33, The Moorings Stafford Street, Stone

£95,000 Leasehold

Recently re-decorated and re-carpeted ground floor one bedroom apartment located in The Moorings. • Having great living space with light lounge diner opening into a modern kitchen with built in appliances. • Fabulous sized bedroom with large dressing room having built in wardrobe space. • Contemporary shower room with walk in shower, WC and sink unit. • The Moorings is a great location for the amenities Stone has to offer, with lovely communal gardens and canal side living.

Rare as rubies and just as sought after, the jewel in Stone's crown twinkles once more. The Moorings offers you an excellent, freshly decorated and carpeted ground floor apartment for those of us lucky enough to be over the age of 55 years. Situated in the older part of The Moorings on the ground floor this apartment offers you the best of both worlds, being close into Stone Town Centre yet a nice distance away to give a peaceful lifestyle. Practically perfect in every way, with a spacious entrance hallway leading into a light living dining room with feature electric fireplace opening into a modern kitchen with built in Fridge, Freezer, Electric Siemens Oven, Electric Hob and even a microwave. With one bedroom having its very own dressing room with built in wardrobe, the dressing room could be versatile in use and would lend itself nicely to a study. A contemporary shower room has walk in shower with WC and sink unit. A useful storage cupboard is handy extra space for bits and bobs. The gardens are communal with pretty seating areas and beautiful canal side views, ideal to watch the world go by. The Moorings is a fabulous base for Stone Town Centre with stylish social space, laundry room along with ample parking for yourself and visitors. This apartment really is a great blend of solo independence mixed with friendly community living.