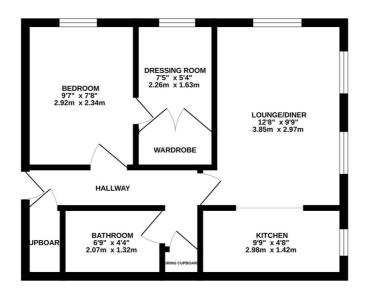

## Flat 33, The Moorings Stafford Street, Stone

£95,000 Leasehold

Recently re-decorated and re-carpeted ground floor one bedroom apartment located in The Moorings. • Having great living space with light lounge diner opening into a modern kitchen with built in appliances. • Fabulous sized bedroom with large dressing room having built in wardrobe space. • Contemporary shower room with walk in shower, WC and sink unit. • The Moorings is a great location for the amenities Stone has to offer, with lovely communal gardens and canal side living.

Rare as rubies and just as sought after, the jewel in Stone's crown twinkles once more. The Moorings offers you an excellent, freshly decorated and carpeted ground floor apartment for those of us lucky enough to be over the age of 55 years. Situated in the older part of The Moorings on the ground floor this apartment offers you the best of both worlds, being close into Stone Town Centre yet a nice distance away to give a peaceful lifestyle. Practically perfect in every way, with a spacious entrance hallway leading into a light living dining room with feature electric fireplace opening into a modern kitchen with built in Fridge, Freezer, Electric Siemens Oven, Electric Hob and even a microwave. With one bedroom having its very own dressing room with built in wardrobe, the dressing room could be versatile in use and would lend itself nicely to a study. A contemporary shower room has walk in shower with WC and sink unit. A useful storage cupboard is handy extra space for bits and bobs. The gardens are communal with pretty seating areas and beautiful canal side views, ideal to watch the world go by. The Moorings is a fabulous base for Stone Town Centre with stylish social space, laundry room along with ample parking for yourself and visitors. This apartment really is a great blend of solo independence mixed with friendly community living.