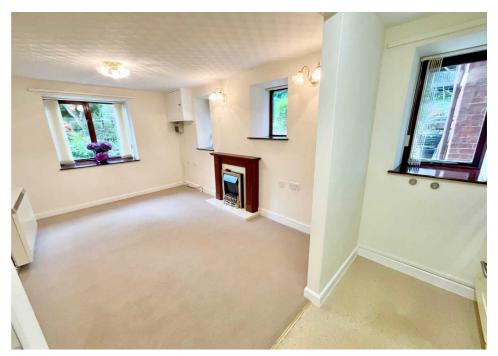

## Flat 33, The Moorings Stafford Street, Stone

£95,000 Leasehold

Recently re-decorated and re-carpeted ground floor one bedroom apartment located in The Moorings. • Having great living space with light lounge diner opening into a modern kitchen with built in appliances. • Fabulous sized bedroom with large dressing room having built in wardrobe space. • Contemporary shower room with walk in shower, WC and sink unit. • The Moorings is a great location for the amenities Stone has to offer, with lovely communal gardens and canal side living.

Rare as rubies and just as sought after, the jewel in Stone's crown twinkles once more. The Moorings offers you an excellent, freshly decorated and carpeted ground floor apartment for those of us lucky enough to be over the age of 55 years. Situated in the older part of The Moorings on the ground floor this apartment offers you the best of both worlds, being close into Stone Town Centre yet a nice distance away to give a peaceful lifestyle. Practically perfect in every way, with a spacious entrance hallway leading into a light living dining room with feature electric fireplace opening into a modern kitchen with built in Fridge, Freezer, Electric Siemens Oven, Electric Hob and even a microwave. With one bedroom having its very own dressing room with built in wardrobe, the dressing room could be versatile in use and would lend itself nicely to a study. A contemporary shower room has walk in shower with WC and sink unit. A useful storage cupboard is handy extra space for bits and bobs. The gardens are communal with pretty seating areas and beautiful canal side views, ideal to watch the world go by. The Moorings is a fabulous base for Stone Town Centre with stylish social space, laundry room along with ample parking for yourself and visitors. This apartment really is a great blend of solo independence mixed with friendly community living.