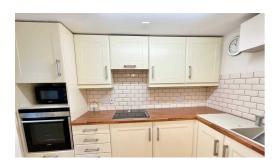

## Flat 33, The Moorings Stafford Street, Stone

£95,000 Leasehold

Recently re-decorated and re-carpeted ground floor one bedroom apartment located in The Moorings. • Having great living space with light lounge diner opening into a modern kitchen with built in appliances. • Fabulous sized bedroom with large dressing room having built in wardrobe space. • Contemporary shower room with walk in shower, WC and sink unit. • The Moorings is a great location for the amenities Stone has to offer, with lovely communal gardens and canal side living.

Rare as rubies and just as sought after, the jewel in Stone's crown twinkles once more. The Moorings offers you an excellent, freshly decorated and carpeted ground floor apartment for those of us lucky enough to be over the age of 55 years. Situated in the older part of The Moorings on the ground floor this apartment offers you the best of both worlds, being close into Stone Town Centre yet a nice distance away to give a peaceful lifestyle. Practically perfect in every way, with a spacious entrance hallway leading into a light living dining room with feature electric fireplace opening into a modern kitchen with built in Fridge, Freezer, Electric Siemens Oven, Electric Hob and even a microwave. With one bedroom having its very own dressing room with built in wardrobe, the dressing room could be versatile in use and would lend itself nicely to a study. A contemporary shower room has walk in shower with WC and sink unit. A useful storage cupboard is handy extra space for bits and bobs. The gardens are communal with pretty seating areas and beautiful canal side views, ideal to watch the world go by. The Moorings is a fabulous base for Stone Town Centre with stylish social space, laundry room along with ample parking for yourself and visitors. This apartment really is a great blend of solo independence mixed with friendly community living.