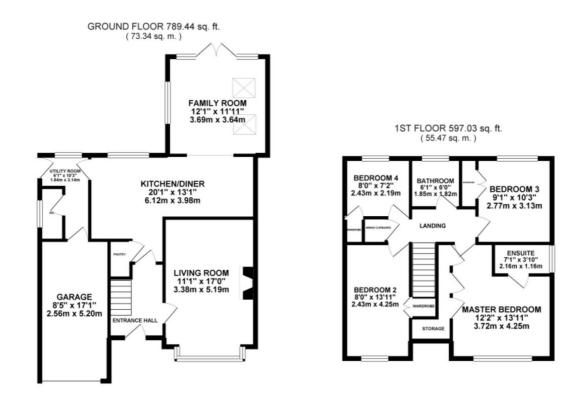

Council Tax band: D

Tenure: Freehold

EPC Energy Efficiency Rating: D

EPC Environmental Impact Rating:

Ε

TOTAL FLOOR AREA: 1386.46 sq. ft. ( 128.81 sq. m.) approx

The property of the control of the c