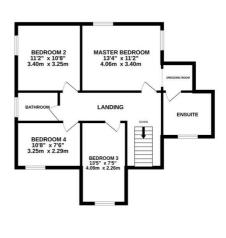

Tenure: Freehold

EPC Energy Efficiency Rating: E

EPC Environmental Impact Rating:

GROUND FLOOR 1094 sq.ft. (101.7 sq.m.) approx. 1ST FLOOR 697 sq.ft. (64.7 sq.m.) approx.

You can include any text here. The text can be modified upon generating your brochure.