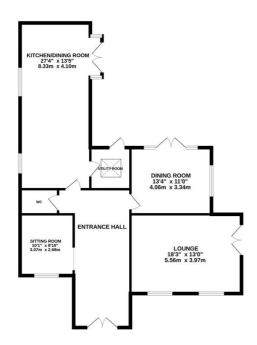

Tenure: Freehold

EPC Energy Efficiency Rating: E

EPC Environmental Impact Rating:

GROUND FLOOR 1094 sq.ft. (101.7 sq.m.) approx. 1ST FLOOR 697 sq.ft. (64.7 sq.m.) approx.

You can include any text here. The text can be modified upon generating your brochure.