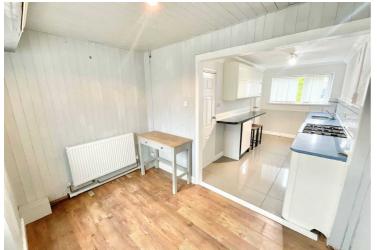

• The expansive garden with a garage to the rear offers plenty of room to create your own outdoor haven.

Just like a birch tree, your excitement will flourish at the sight of this three-bedroom home in Stone! If you're after a little project, 'branch out' and make this house your dream home. Step inside through the welcoming porch and into the entrance hall. To your right, you'll find a spacious living room featuring a large front window, a cosy fireplace, and French doors that lead to the garden. To the left of the hall is the kitchen, fitted with white cabinets and tile flooring along with a great sized under stair storage cupboard. Connecting to the kitchen is a dining area, this is a versatile space and could even be used as a utility room.... the possibilities are endless! A relaxing sun room sits next door to this area with views over the garden. Head upstairs to discover three well-sized bedrooms and a family bathroom. The main bedroom is a large double with built-in storage, while the second bedroom is another generous double. The third bedroom is a spacious single, conveniently located across from the family bathroom, which includes a sink, W.C., and a bath with a shower overhead. Venture back downstairs and out into the garden, a fantastic long plot that features a mix of lawn, patio, and gravel areas, giving you plenty of room to transform it into your dream outdoor haven. At the end of the garden, you'll find a garage with street access for parking convenience. This end terraced home can found near the centre of Stone, resulting in excellent schools, shops and amenities within close reach. If this home seems like a sturdy branch to pick, plant your roots here today and watch your new life bloom, get in contact for a viewing!