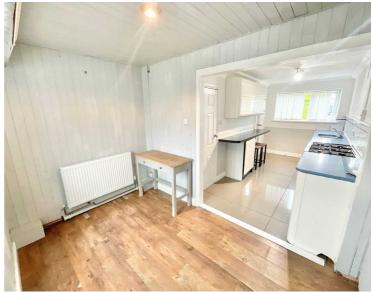

• The expansive garden with a garage to the rear offers plenty of room to create your own outdoor haven.

Just like a birch tree, your excitement will flourish at the sight of this three-bedroom home in Stone! If you're after a little project, 'branch out' and make this house your dream home. Step inside through the welcoming porch and into the entrance hall. To your right, you'll find a spacious living room featuring a large front window, a cosy fireplace, and French doors that lead to the garden. To the left of the hall is the kitchen, fitted with white cabinets and tile flooring along with a great sized under stair storage cupboard. Connecting to the kitchen is a dining area, this is a versatile space and could even be used as a utility room.... the possibilities are endless! A relaxing sun room sits next door to this area with views over the garden. Head upstairs to discover three well-sized bedrooms and a family bathroom. The main bedroom is a large double with built-in storage, while the second bedroom is another generous double. The third bedroom is a spacious single, conveniently located across from the family bathroom, which includes a sink, W.C., and a bath with a shower overhead. Venture back downstairs and out into the garden, a fantastic long plot that features a mix of lawn, patio, and gravel areas, giving you plenty of room to transform it into your dream outdoor haven. At the end of the garden, you'll find a garage with street access for parking convenience. This end terraced home can found near the centre of Stone, resulting in excellent schools, shops and amenities within close reach. If this home seems like a sturdy branch to pick, plant your roots here today and watch your new life bloom, get in contact for a viewing!