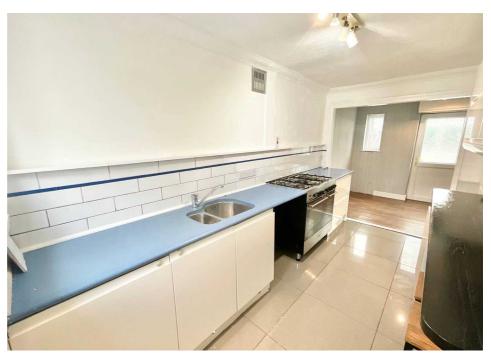

• The expansive garden with a garage to the rear offers plenty of room to create your own outdoor haven.

Just like a birch tree, your excitement will flourish at the sight of this three-bedroom home in Stone! If you're after a little project, 'branch out' and make this house your dream home. Step inside through the welcoming porch and into the entrance hall. To your right, you'll find a spacious living room featuring a large front window, a cosy fireplace, and French doors that lead to the garden. To the left of the hall is the kitchen, fitted with white cabinets and tile flooring along with a great sized under stair storage cupboard. Connecting to the kitchen is a dining area, this is a versatile space and could even be used as a utility room.... the possibilities are endless! A relaxing sun room sits next door to this area with views over the garden. Head upstairs to discover three well-sized bedrooms and a family bathroom. The main bedroom is a large double with built-in storage, while the second bedroom is another generous double. The third bedroom is a spacious single, conveniently located across from the family bathroom, which includes a sink, W.C., and a bath with a shower overhead. Venture back downstairs and out into the garden, a fantastic long plot that features a mix of lawn, patio, and gravel areas, giving you plenty of room to transform it into your dream outdoor haven. At the end of the garden, you'll find a garage with street access for parking convenience. This end terraced home can found near the centre of Stone, resulting in excellent schools, shops and amenities within close reach. If this home seems like a sturdy branch to pick, plant your roots here today and watch your new life bloom, get in contact for a viewing!