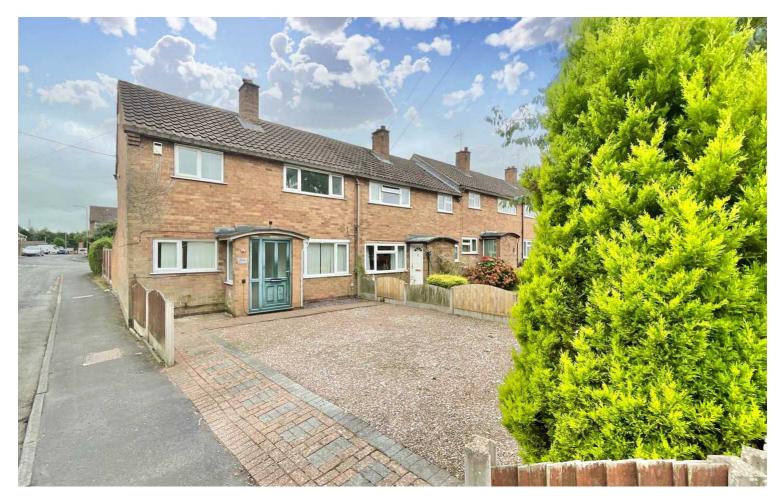

## 1 Birch Road, Stone

£155,000 Freehold

A charming three bed end of terrace house in Stone with endless possibilities to transform into your dream home.

• Enjoy a large living room with French doors that seamlessly connect to the garden.

• The expansive garden with a garage to the rear offers plenty of room to create your own outdoor haven.

Just like a birch tree, your excitement will flourish at the sight of this three-bedroom home in Stone! If you're after a little project, 'branch out' and make this house your dream home. Step inside through the welcoming porch and into the entrance hall. To your right, you'll find a spacious living room featuring a large front window, a cosy fireplace, and French doors that lead to the garden. To the left of the hall is the kitchen, fitted with white cabinets and tile flooring along with a great sized under stair storage cupboard. Connecting to the kitchen is a dining area, this is a versatile space and could even be used as a utility room.... the possibilities are endless! A relaxing sun room sits next door to this area with views over the garden. Head upstairs to discover three well-sized bedrooms and a family bathroom. The main bedroom is a large double with built-in storage, while the second bedroom is another generous double. The third bedroom is a spacious single, conveniently located across from the family bathroom, which includes a sink, W.C., and a bath with a shower overhead. Venture back downstairs and out into the garden, a fantastic long plot that features a mix of lawn, patio, and gravel areas, giving you plenty of room to transform it into your dream outdoor haven. At the end of the garden, you'll find a garage with street access for parking convenience. This end terraced home can found near the centre of Stone, resulting in excellent schools, shops and amenities within close reach. If this home seems like a sturdy branch to pick, plant your roots here today and watch your new life bloom, get in contact for a viewing!