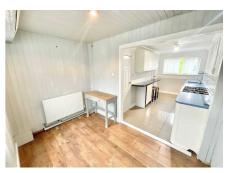

• The expansive garden with a garage to the rear offers plenty of room to create your own outdoor haven.

Just like a birch tree, your excitement will flourish at the sight of this three-bedroom home in Stone! If you're after a little project, 'branch out' and make this house your dream home. Step inside through the welcoming porch and into the entrance hall. To your right, you'll find a spacious living room featuring a large front window, a cosy fireplace, and French doors that lead to the garden. To the left of the hall is the kitchen, fitted with white cabinets and tile flooring along with a great sized under stair storage cupboard. Connecting to the kitchen is a dining area, this is a versatile space and could even be used as a utility room.... the possibilities are endless! A relaxing sun room sits next door to this area with views over the garden. Head upstairs to discover three well-sized bedrooms and a family bathroom. The main bedroom is a large double with built-in storage, while the second bedroom is another generous double. The third bedroom is a spacious single, conveniently located across from the family bathroom, which includes a sink, W.C., and a bath with a shower overhead. Venture back downstairs and out into the garden, a fantastic long plot that features a mix of lawn, patio, and gravel areas, giving you plenty of room to transform it into your dream outdoor haven. At the end of the garden, you'll find a garage with street access for parking convenience. This end terraced home can found near the centre of Stone, resulting in excellent schools, shops and amenities within close reach. If this home seems like a sturdy branch to pick, plant your roots here today and watch your new life bloom, get in contact for a viewing!