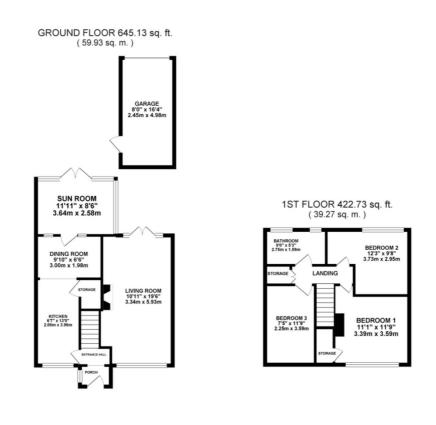

• The expansive garden with a garage to the rear offers plenty of room to create your own outdoor haven.

Just like a birch tree, your excitement will flourish at the sight of this three-bedroom home in Stone! If you're after a little project, 'branch out' and make this house your dream home. Step inside through the welcoming porch and into the entrance hall. To your right, you'll find a spacious living room featuring a large front window, a cosy fireplace, and French doors that lead to the garden. To the left of the hall is the kitchen, fitted with white cabinets and tile flooring along with a great sized under stair storage cupboard. Connecting to the kitchen is a dining area, this is a versatile space and could even be used as a utility room.... the possibilities are endless! A relaxing sun room sits next door to this area with views over the garden. Head upstairs to discover three well-sized bedrooms and a family bathroom. The main bedroom is a large double with built-in storage, while the second bedroom is another generous double. The third bedroom is a spacious single, conveniently located across from the family bathroom, which includes a sink, W.C., and a bath with a shower overhead. Venture back downstairs and out into the garden, a fantastic long plot that features a mix of lawn, patio, and gravel areas, giving you plenty of room to transform it into your dream outdoor haven. At the end of the garden, you'll find a garage with street access for parking convenience. This end terraced home can found near the centre of Stone, resulting in excellent schools, shops and amenities within close reach. If this home seems like a sturdy branch to pick, plant your roots here today and watch your new life bloom, get in contact for a viewing!