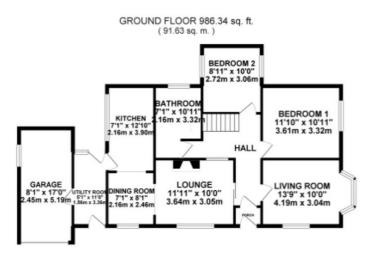

Could this shining gem on Diamond Ridge be your dream home? As the saying goes, "not all treasure is silver and gold," and this charming three-bedroom detached dormer bungalow offers the perfect opportunity to create lasting memories. Situated in an enviable corner position in the sought-after village of Barlaston, this home has been lovingly maintained over the years and is now ready for a new lease of life. With potential as vast as a diamond mine, this property is sure to catch your eye! As you step inside, you're greeted by a spacious entrance hall, leading to a generously sized living room and a through lounge-diner, offering plenty of space. The kitchen, overlooking the rear garden, has room for all your appliances, while a generously proportioned utility room provides extra storage and convenient access to the single garage. The ground floor also features two bedrooms, one with beautiful dualaspect views of both the front and rear lawns, as well as a family bathroom complete with a corner bath and a separate walk-in shower. Venture upstairs to discover a well-sized third bedroom, boasting far-reaching countryside views over rolling fields. The spacious landing offers even more potential, including a loft room that could be developed (subject to planning) for additional living space. The possibilities here are dazzling! Outside, the wellmaintained wrap-around garden enhances this corner plot, offering both patio and lawn areas, along with beautifully manicured borders. You'll also find a well-kept pond, adding a calming ambiance to the outdoor space. With off-road parking for two vehicles and easy access to the garage, convenience is at your doorstep. Located in the quiet and desirable area of Diamond Ridge, you're close to all the amenities and commuter links that Barlaston has to offer. As the saying goes, "Better a diamond with a flaw than a pebble without," and with this home's endless potential, it's ready for you to add your own sparkle. Offered for sale with no onward chain, this diamond could be yours! Call us now to arrange a viewing.

Tenure: Freehold

EPC Energy Efficiency Rating: E

EPC Environmental Impact Rating: F

2

1ST FLOOR 461.08 sq. ft. (42.84 sq. m.) EAVES STORAGE LANDING 15'11" x 13'1" 4.85m x 3.98m BEDROOM 3 15'11" x 13'1"

TOTAL FLOOR AREA: 1447.42 sq. ft. ( 134.47 sq. m.) approx. White every attempt has been made to ensure the accuracy of the floorpian contained here, measurement of doors, windows, norms and any other tains are approximate and no responsibility is tailen for any entriorrisoin or riss-statement. This plan is fir illustrative purposes only and shuld be used as such by any prospective purchase. This services, systems and applications should have not been held and no purrorts as to their operativity of efficiency can be given. Made with Medice 62034