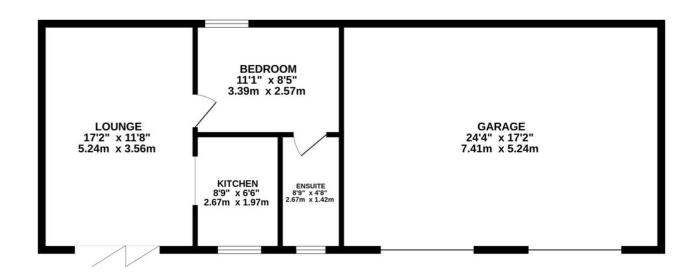

The detached annexe provides a self-contained sanctuary, ideal for accommodating solo relatives or hosting guests in style. Featuring a lounge/kitchen/bedroom and en-suite, it really does have everything you would need.

# GROUND FLOOR 810 sq.ft. (75.3 sq.m.) approx.

## TOTAL FLOOR AREA: 810 sq.ft. (75.3 sq.m.) approx.

Whilst every attempt has been made to ensure the accuracy of the floorplan contained here, measurements of doors, windows, rooms and any other items are approximate and no responsibility is taken for any error, omission or mis-statement. This plan is for illustrative purposes only and should be used as such by any prospective purchaser. The services, systems and appliances shown have not been tested and no guarantee as to their operability or efficiency can be given.