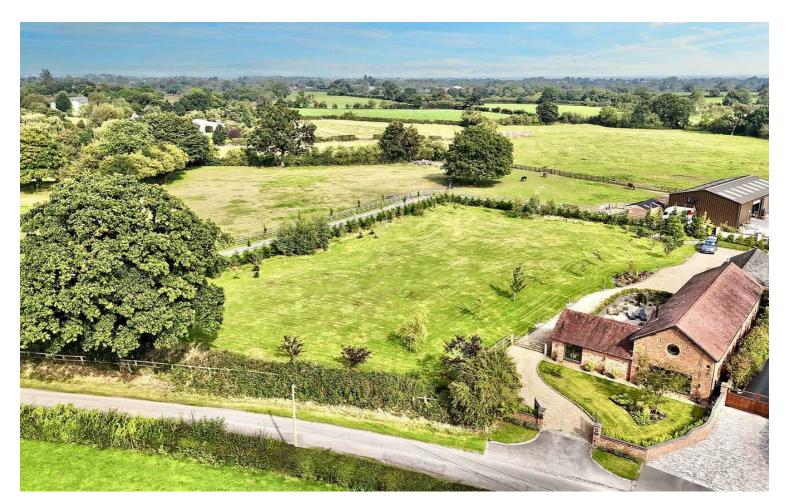

# Gradeley Green Barn Gradeley Green, Burland

£1,150,000 Freehold

Detached barn conversion with spacious annexe, perfect for multi-generation living, situated in a charming semi-rural location and just a short drive away from the popular market town of Nantwich. • Immaculately presented with high end appliances presented throughout. • Perfect for families requiring a spacious and highly versatile home and wanting to escape the hustle and bustle of town/city living but only a short journey away from a variety of amenities. • Occupying a superb rural plot which is fully enclosed ensuring privacy and seclusion with beautifully landscaped and well-maintained gardens and stunning views. • The property boasts a self contained annexe which is perfect for a solo relative or guests coming to visit.

Outside, the property's rural plot is a veritable paradise unto itself, fully enclosed to ensure privacy and seclusion, while the beautifully landscaped gardens provide a picturesque backdrop for enjoying the great outdoors. Take in the stunning views of the surrounding countryside as you relax on the terrace or meander through the lush grounds, discovering hidden alcoves and peaceful corners perfect for contemplation.

For families seeking a peaceful haven where they can escape the hustle and bustle of urban life, this property offers the perfect blend of luxury, comfort, and convenience. Enjoy the best of both worlds, with a tranquil rural setting that is only a short drive away from a diverse array of amenities, including shops, restaurants, schools, and recreational facilities.