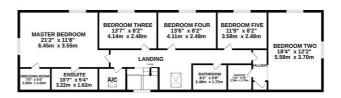

Designed to cater to the needs of modern families, this residence offers a highly versatile layout that effortlessly blends spacious living areas with intimate retreats. The ground floor provides FOUR separate living spaces...

end appliances seamlessly integrated throughout, ensuring a lifestyle of unparalleled comfort and convenience.

Heading onto the first floor, the property boasts five generously proportioned bedrooms, including a master suite that exudes opulence and sophistication with an ensuite and walk in wardrobe. This home provides ample space for the entire family. Each bedroom is a haven of comfort, bedroom two also offering an ensuite and the further three accommodated with the contemporary family bathroom.

#### GROUND FLOOR 1698 sq.ft. (157.7 sq.m.) approx.

#### 1ST FLOOR 1297 sq.ft. (120.5 sq.m.) approx.

#### TOTAL FLOOR AREA: 2995 sq.ft. (278.2 sq.m.) approx.

Whilst every attempt has been made to ensure the accuracy of the floorplan contained here, measurements of doors, windows, rooms and any other items are approximate and no responsibility is taken for any error, omission or mis-statement. This plan is for illustrative purposes only and should be used as such by any prospective purchaser. The services, systems and appliances shown have not been tested and no guarantee as to their operability or efficiency can be given. Made with Metropix ©2024