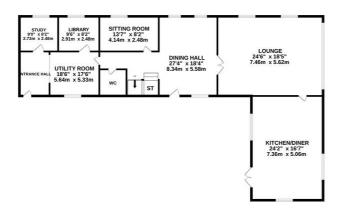

#### GROUND FLOOR 1698 sq.ft. (157.7 sq.m.) approx.

#### 1ST FLOOR 1297 sq.ft. (120.5 sq.m.) approx.

#### TOTAL FLOOR AREA: 2995 sq.ft. (278.2 sq.m.) approx.

Whilst every attempt has been made to ensure the accuracy of the floorplan contained here, measurements of doors, windows, rooms and any other items are approximate and no responsibility is taken for any error, omission or mis-statement. This plan is for illustrative purposes only and should be used as such by any prospective purchaser. The services, systems and appliances shown have not been tested and no guarantee as to their operability or efficiency can be given. Made with Metropix ©2024