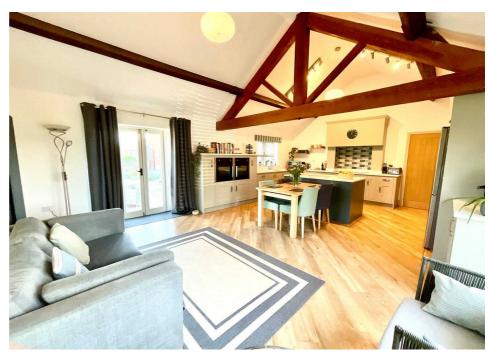

The detached annexe provides a self-contained sanctuary, ideal for accommodating solo relatives or hosting guests in style. Featuring a lounge/kitchen/bedroom and en-suite, it really does have everything you would need.