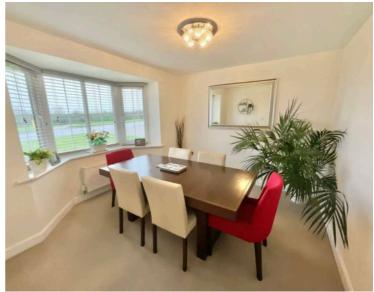

The ground floor plays host to a series of impeccably designed rooms, including two elegant reception rooms adorned with bay windows that flood the space with natural light. The lounge, with its French doors leading to the rear garden, offers a sanctuary of serenity, while the formal dining room provides a setting fit for indulgent soirées and memorable gatherings. The well-appointed kitchen/breakfast room is a culinary masterpiece, featuring a range of mounted wall and base units, sleek worktops, and integrated appliances, with further French doors that open out to the rear, creating a fantastic sense of flow and connecting the indoor/outdoor living spaces.