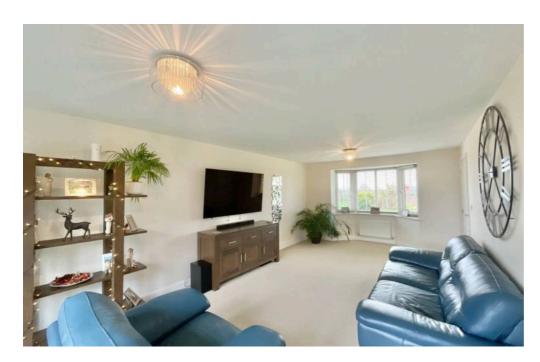

The ground floor plays host to a series of impeccably designed rooms, including two elegant reception rooms adorned with bay windows that flood the space with natural light. The lounge, with its French doors leading to the rear garden, offers a sanctuary of serenity, while the formal dining room provides a setting fit for indulgent soirées and memorable gatherings. The well-appointed kitchen/breakfast room is a culinary masterpiece, featuring a range of mounted wall and base units, sleek worktops, and integrated appliances, with further French doors that open out to the rear, creating a fantastic sense of flow and connecting the indoor/outdoor living spaces.