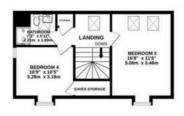

Continuing to the second floor, one is greeted by a flood of natural light that emanates from the fitted skylights, creating a sense of airy expansiveness. Here, two additional double bedrooms beckon, accompanied by a convenient shower room, ample eaves storage and a useful storage cupboard, providing the ultimate in comfort and convenience.