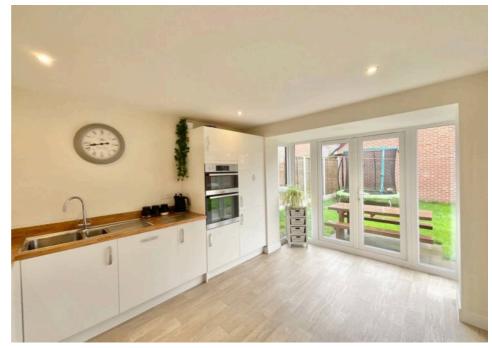

The ground floor plays host to a series of impeccably designed rooms, including two elegant reception rooms adorned with bay windows that flood the space with natural light. The lounge, with its French doors leading to the rear garden, offers a sanctuary of serenity, while the formal dining room provides a setting fit for indulgent soirées and memorable gatherings. The well-appointed kitchen/breakfast room is a culinary masterpiece, featuring a range of mounted wall and base units, sleek worktops, and integrated appliances, with further French doors that open out to the rear, creating a fantastic sense of flow and connecting the indoor/outdoor living spaces.