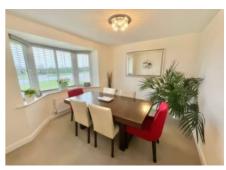

The ground floor plays host to a series of impeccably designed rooms, including two elegant reception rooms adorned with bay windows that flood the space with natural light. The lounge, with its French doors leading to the rear garden, offers a sanctuary of serenity, while the formal dining room provides a setting fit for indulgent soirées and memorable gatherings. The well-appointed kitchen/breakfast room is a culinary masterpiece, featuring a range of mounted wall and base units, sleek worktops, and integrated appliances, with further French doors that open out to the rear, creating a fantastic sense of flow and connecting the indoor/outdoor living spaces.