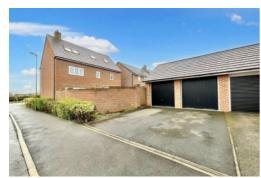

## 76 Hazel Way, Edleston

£500,000 Freehold

Occupying a generous corner plot on the edge of the sought-after Malbank Waters development in Edleston, Nantwich, enjoying delightful countryside views • Incredibly spacious and highly versatile accommodation, comprising five double bedrooms, four bathrooms, two reception rooms, well-appointed kitchen/breakfast room and separate utility room • Double width driveway and a detached double garage providing ample off-road parking for multiple vehicles, perfect for growing families • Immaculately presented and kept in a show home condition, boasting stylish interior, contemporary fittings and high quality finishes in each room • Attractive front garden and a private rear garden, ideal for outdoor entertaining and al fresco dining

Outside, the property is enveloped by lush greenery and manicured gardens, offering a private sanctuary where outdoor gatherings and moments of repose can be savoured. The rear garden, enclosed by brick wall boundaries, provides a secluded retreat, while a secure gate leads to a double-width driveway and detached double garage, ensuring ample off-road parking for multiple vehicles.