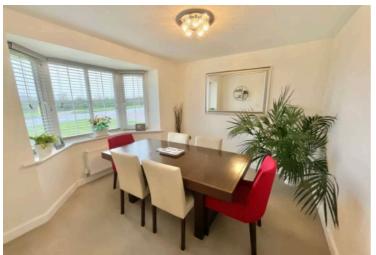

The ground floor plays host to a series of impeccably designed rooms, including two elegant reception rooms adorned with bay windows that flood the space with natural light. The lounge, with its French doors leading to the rear garden, offers a sanctuary of serenity, while the formal dining room provides a setting fit for indulgent soirées and memorable gatherings. The well-appointed kitchen/breakfast room is a culinary masterpiece, featuring a range of mounted wall and base units, sleek worktops, and integrated appliances, with further French doors that open out to the rear, creating a fantastic sense of flow and connecting the indoor/outdoor living spaces.