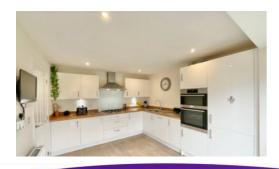

The ground floor plays host to a series of impeccably designed rooms, including two elegant reception rooms adorned with bay windows that flood the space with natural light. The lounge, with its French doors leading to the rear garden, offers a sanctuary of serenity, while the formal dining room provides a setting fit for indulgent soirées and memorable gatherings. The well-appointed kitchen/breakfast room is a culinary masterpiece, featuring a range of mounted wall and base units, sleek worktops, and integrated appliances, with further French doors that open out to the rear, creating a fantastic sense of flow and connecting the indoor/outdoor living spaces.