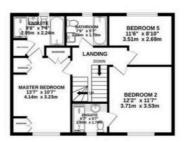

Ascend the stairs to the first floor, where three generously proportioned double bedrooms await, each exuding an air of relaxation and comfort. The master and second bedrooms boast luxurious en-suite facilities, while the main family bathroom offers a haven of indulgence. The master bedroom is a sanctuary of elegance, complete with a lavish four-piece suite bathroom and three double fitted wardrobes that cater to the most discerning of tastes.