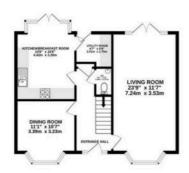

The ground floor plays host to a series of impeccably designed rooms, including two elegant reception rooms adorned with bay windows that flood the space with natural light. The lounge, with its French doors leading to the rear garden, offers a sanctuary of serenity, while the formal dining room provides a setting fit for indulgent soirées and memorable gatherings. The well-appointed kitchen/breakfast room is a culinary masterpiece, featuring a range of mounted wall and base units, sleek worktops, and integrated appliances, with further French doors that open out to the rear, creating a fantastic sense of flow and connecting the indoor/outdoor living spaces.