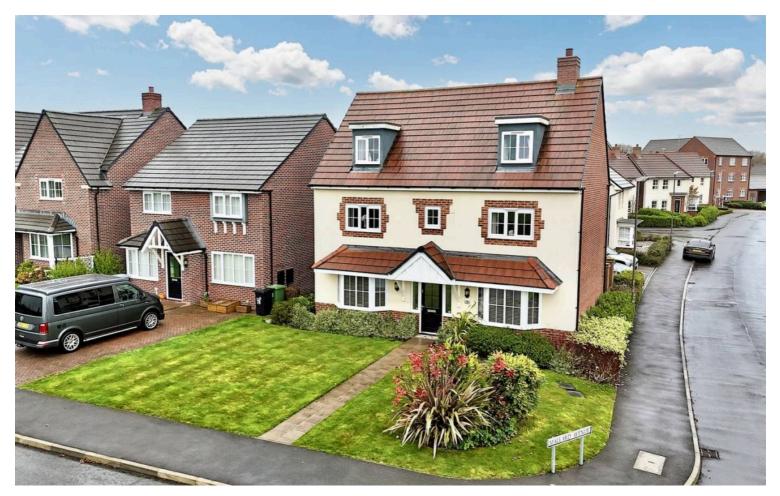

## 76 Hazel Way, Edleston

£500,000 Freehold

Occupying a generous corner plot on the edge of the sought-after Malbank Waters development in Edleston, Nantwich, enjoying delightful countryside views • Incredibly spacious and highly versatile accommodation, comprising five double bedrooms, four bathrooms, two reception rooms, well-appointed kitchen/breakfast room and separate utility room • Double width driveway and a detached double garage providing ample off-road parking for multiple vehicles, perfect for growing families • Immaculately presented and kept in a show home condition, boasting stylish interior, contemporary fittings and high quality finishes in each room • Attractive front garden and a private rear garden, ideal for outdoor entertaining and al fresco dining

You'd be absolutely quackers to miss out on this stunning family home on Hazel Way! Set on the edge of the prestigious Malbank Waters development in Edleston, Nantwich, is a magnificent three-story, five-bedroom and four-bathroom detached family home that epitomises luxury living. The exquisite property boasts an enviable corner plot position, offering unparalleled views of the enchanting Cheshire countryside and swift access to the idyllic Shropshire Union Canal, creating a seamless blend of tranquillity and convenience.

Outside, the property is enveloped by lush greenery and manicured gardens, offering a private sanctuary where outdoor gatherings and moments of repose can be savoured. The rear garden, enclosed by brick wall boundaries, provides a secluded retreat, while a secure gate leads to a double-width driveway and detached double garage, ensuring ample off-road parking for multiple vehicles.