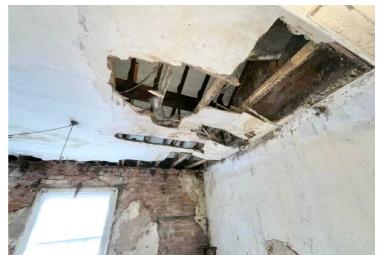

Just a heads up, this house requires a full renovation. I'm talking from top to bottom, inside out. You name it, it needs fixing. But think about it - once you're done, you'll have a home that's not just renovated, but customised to your unique style.

One thing to note is that the property will need to be cleared before you can even think about starting the renovation. It's a bit of a fixer-upper, but hey, with a bit of elbow grease and a whole lot of determination, this place could be transformed into the envy of the street.