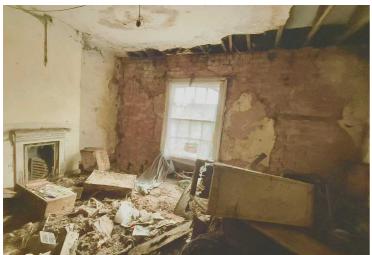

Just a heads up, this house requires a full renovation. I'm talking from top to bottom, inside out. You name it, it needs fixing. But think about it - once you're done, you'll have a home that's not just renovated, but customised to your unique style.

One thing to note is that the property will need to be cleared before you can even think about starting the renovation. It's a bit of a fixer-upper, but hey, with a bit of elbow grease and a whole lot of determination, this place could be transformed into the envy of the street.