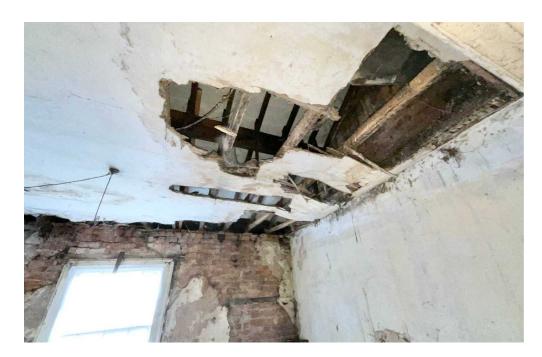

Just a heads up, this house requires a full renovation. I'm talking from top to bottom, inside out. You name it, it needs fixing. But think about it - once you're done, you'll have a home that's not just renovated, but customised to your unique style.

One thing to note is that the property will need to be cleared before you can even think about starting the renovation. It's a bit of a fixer-upper, but hey, with a bit of elbow grease and a whole lot of determination, this place could be transformed into the envy of the street.