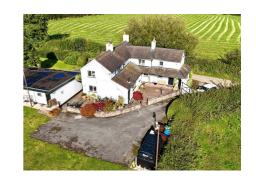

## Neville Farm Whitesytch Lane, Stone

£550,000 Freehold

Approx. 2.83 acres of paddocks, gardens, and outbuildings. • Exposed beams and characterful features throughout this three-bedroom farm. • Barns and stables ripe for redevelopment (subject to planning) with huge potential. • Peaceful setting near the vibrant town of Stone. • Offered for sale with no chain.

Neville Farm is truly the cat that's got the cream! Sitting pretty on approximately 2.83 acres, this charming home enjoys stunning countryside views, outbuildings galore, and endless potential—all with no onward chain. The property has been lovingly extended over time, providing flexible living space with plenty of room for development. There's even a stable block and various outbuildings just waiting to pounce on their next purpose (subject to planning). With exposed beams throughout, the character of this home is undeniable. Picture yourself in one of the many reception rooms, or perhaps enjoying breakfast in a dual-aspect room, complete with a cozy wood-burning stove and brick fireplace, all nestled under those classic wooden beams. Just off the kitchen, you'll find a handy utility room with fitted units and space for your washer and dryer-perfect for keeping things purring along smoothly. Head upstairs, and you'll discover three generously sized double bedrooms, with the main and second bedrooms both featuring fitted wardrobes. The spacious landing has built-in storage and offers the potential to be reconfigured into a fourth bedroom or even a home office—a perfect spot to curl up for a catnap or get some work done. The family bathroom is packed with charm, complete with exposed beams, a bath, a tiled shower enclosure, WC, and washbasin. Outside, Neville Farm is a whisker away from perfection. The property is approached via a private drive, leading through double gates to ample off-road parking. Formal gardens, vegetable patches, and even a greenhouse ensure there's something for every green thumb. The land also includes three paddocks, ideal for those with equestrian interests. The former cattery, complete with an office and connected services, is brimming with possibilities (subject to planning permission). Plus, the brick-and-tile barn and stable present a fantastic opportunity for conversion. Situated on the outskirts of Hilderstone, a delightful village with easy access to the market town of Stone, Neville Farm enjoys peace and tranquillity, with excellent local amenities nearby. For equestrian lovers, the award-winning Sport Acre Equestrian Centre is close by, and excellent transport links are all within easy reach via rail or the M6. With well-regarded schools in the area, this property really is the cat's whiskers! Ready to pounce on this opportunity? Call James du Pavey now to arrange a viewing!