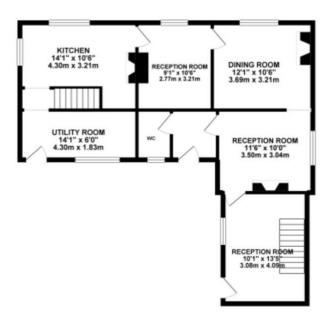

Council Tax band: F

Tenure: Freehold

EPC Energy Efficiency Rating: F

EPC Environmental Impact Rating:

F

GROUND FLOOR 1ST FLOOR

White every others has been made to ensure the accuracy of the floorpian contained here, nessurement of doors, windows, rooms and any other items are exponentially and expand table, is taken to any error, ensistion or me-interment. This plan is for illustrative purposes only and should be used as such by any prospective purchaser. The services, systems and applicances shown have not been traited and no guarantee as to the required production of the contraction of the purpose.

## GROUND FLOOR 587.58 sq. ft. (54.59 sq. m.)

## TOTAL FLOOR AREA : 587.58 sq. ft. ( 54.59 sq. m.) approx.

Whiled every atternst his been mode to ensure the accuracy of the floorpian contained here, measurements of doors, windows, recess and any other tens are approximate and no required life; is blain the any error, prospective punctions. This services, systems and applicances shown have not been leaded and no guarantee on to their operateity or efficiency, can be given.