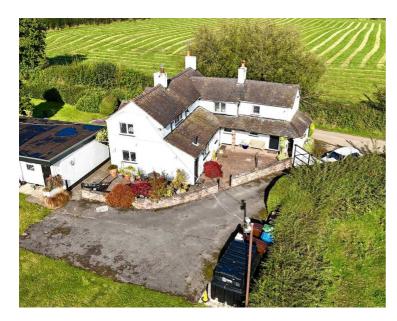

## Neville Farm Whitesytch Lane, Stone

£550,000 Freehold

Approx. 2.83 acres of paddocks, gardens, and outbuildings. • Exposed beams and characterful features throughout this three-bedroom farm. • Barns and stables ripe for redevelopment (subject to planning) with huge potential. • Peaceful setting near the vibrant town of Stone. • Offered for sale with no chain.

Neville Farm is truly the cat that's got the cream! Sitting pretty on approximately 2.83 acres, this charming home enjoys stunning countryside views, outbuildings galore, and endless potential—all with no onward chain. The property has been lovingly extended over time, providing flexible living space with plenty of room for development. There's even a stable block and various outbuildings just waiting to pounce on their next purpose (subject to planning). With exposed beams throughout, the character of this home is undeniable. Picture yourself in one of the many reception rooms, or perhaps enjoying breakfast in a dual-aspect room, complete with a cozy wood-burning stove and brick fireplace, all nestled under those classic wooden beams. Just off the kitchen, you'll find a handy utility room with fitted units and space for your washer and dryer-perfect for keeping things purring along smoothly. Head upstairs, and you'll discover three generously sized double bedrooms, with the main and second bedrooms both featuring fitted wardrobes. The spacious landing has built-in storage and offers the potential to be reconfigured into a fourth bedroom or even a home office—a perfect spot to curl up for a catnap or get some work done. The family bathroom is packed with charm, complete with exposed beams, a bath, a tiled shower enclosure, WC, and washbasin. Outside, Neville Farm is a whisker away from perfection. The property is approached via a private drive, leading through double gates to ample off-road parking. Formal gardens, vegetable patches, and even a greenhouse ensure there's something for every green thumb. The land also includes three paddocks, ideal for those with equestrian interests. The former cattery, complete with an office and connected services, is brimming with possibilities (subject to planning permission). Plus, the brick-and-tile barn and stable present a fantastic opportunity for conversion. Situated on the outskirts of Hilderstone, a delightful village with easy access to the market town of Stone, Neville Farm enjoys peace and tranquillity, with excellent local amenities nearby. For equestrian lovers, the award-winning Sport Acre Equestrian Centre is close by, and excellent transport links are all within easy reach via rail or the M6. With well-regarded schools in the area, this property really is the cat's whiskers! Ready to pounce on this opportunity? Call James du Pavey now to arrange a viewing!