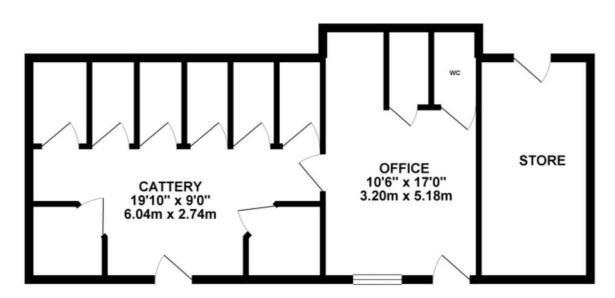

Council Tax band: F

Tenure: Freehold

EPC Energy Efficiency Rating: F

EPC Environmental Impact Rating:

F

GROUND FLOOR 1ST FLOOR

White every others has been made to ensure the accuracy of the floorpian contained here, nessurement of doors, windows, rooms and any other items are exponentially and expand table, is taken to any error, ensistion or me-interment. This plan is for illustrative purposes only and should be used as such by any prospective purchaser. The services, systems and applicances shown have not been traited and no guarantee as to the required production of the contraction of the purpose.

## GROUND FLOOR 587.58 sq. ft. (54.59 sq. m.)

## TOTAL FLOOR AREA : 587.58 sq. ft. ( 54.59 sq. m.) approx.

Whiled every atternst his been mode to ensure the accuracy of the floorpian contained here, measurements of doors, windows, recess and any other tens are approximate and no required life; is blain the any error, prospective punctions. This services, systems and applicances shown have not been leaded and no guarantee on to their operateity or efficiency, can be given.