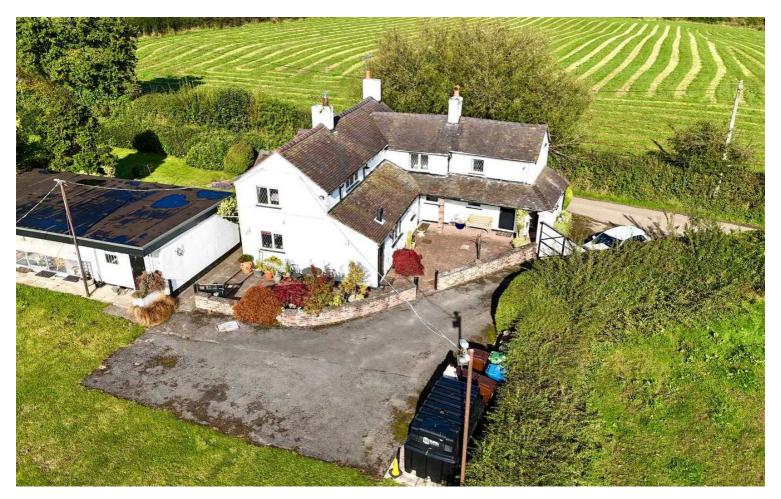

## Neville Farm Whitesytch Lane, Stone

£550,000 Freehold

Approx. 2.83 acres of paddocks, gardens, and outbuildings. • Exposed beams and characterful features throughout this three-bedroom farm. • Barns and stables ripe for redevelopment (subject to planning) with huge potential. • Peaceful setting near the vibrant town of Stone. • Offered for sale with no chain.

Neville Farm is truly the cat that's got the cream! Sitting pretty on approximately 2.83 acres, this charming home enjoys stunning countryside views, outbuildings galore, and endless potential—all with no onward chain. The property has been lovingly extended over time, providing flexible living space with plenty of room for development. There's even a stable block and various outbuildings just waiting to pounce on their next purpose (subject to planning). With exposed beams throughout, the character of this home is undeniable. Picture yourself in one of the many reception rooms, or perhaps enjoying breakfast in a dual-aspect room, complete with a cozy wood-burning stove and brick fireplace, all nestled under those classic wooden beams. Just off the kitchen, you'll find a handy utility room with fitted units and space for your washer and dryer-perfect for keeping things purring along smoothly. Head upstairs, and you'll discover three generously sized double bedrooms, with the main and second bedrooms both featuring fitted wardrobes. The spacious landing has built-in storage and offers the potential to be reconfigured into a fourth bedroom or even a home office—a perfect spot to curl up for a catnap or get some work done. The family bathroom is packed with charm, complete with exposed beams, a bath, a tiled shower enclosure, WC, and washbasin. Outside, Neville Farm is a whisker away from perfection. The property is approached via a private drive, leading through double gates to ample off-road parking. Formal gardens, vegetable patches, and even a greenhouse ensure there's something for every green thumb. The land also includes three paddocks, ideal for those with equestrian interests. The former cattery, complete with an office and connected services, is brimming with possibilities (subject to planning permission). Plus, the brick-and-tile barn and stable present a fantastic opportunity for conversion. Situated on the outskirts of Hilderstone, a delightful village with easy access to the market town of Stone, Neville Farm enjoys peace and tranquillity, with excellent local amenities nearby. For equestrian lovers, the award-winning Sport Acre Equestrian Centre is close by, and excellent transport links are all within easy reach via rail or the M6. With well-regarded schools in the area, this property really is the cat's whiskers! Ready to pounce on this opportunity? Call James du Pavey now to arrange a viewing!