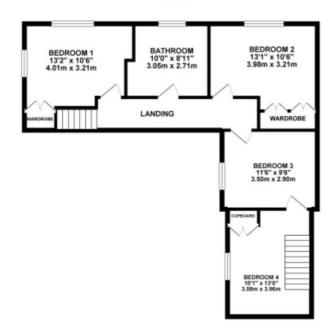

Council Tax band: F

Tenure: Freehold

EPC Energy Efficiency Rating: F

EPC Environmental Impact Rating:

F

GROUND FLOOR 1ST FLOOR

White every others has been made to ensure the accuracy of the floorpian contained here, nessurement of doors, windows, rooms and any other items are exponentially and expand table, is taken to any error, ensistion or me-interment. This plan is for illustrative purposes only and should be used as such by any prospective purchaser. The services, systems and applicances shown have not been traited and no guarantee as to the required production of the contraction of the purpose.

## GROUND FLOOR 587.58 sq. ft. (54.59 sq. m.)

## TOTAL FLOOR AREA : 587.58 sq. ft. ( 54.59 sq. m.) approx.

Whiled every atternst his been mode to ensure the accuracy of the floorpian contained here, measurements of doors, windows, recess and any other tens are approximate and no required life; is blain the any error, prospective punctions. This services, systems and applicances shown have not been leaded and no guarantee on to their operateity or efficiency, can be given.