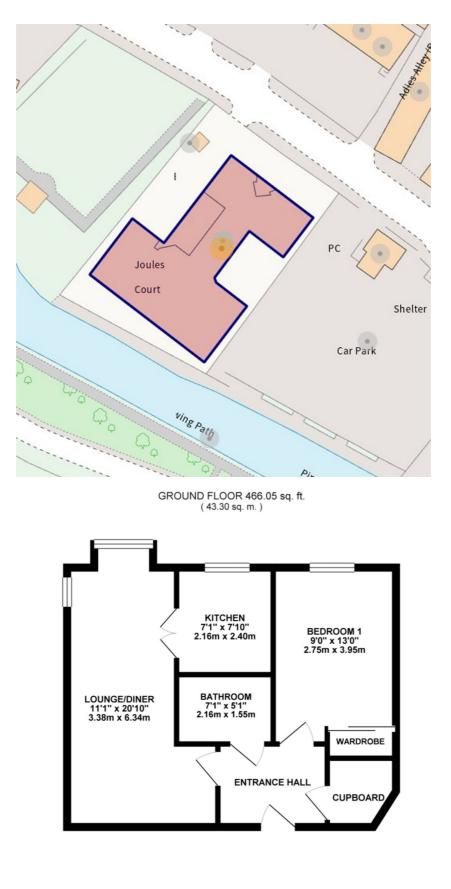

Council Tax band: C Tenure: Leasehold EPC Energy Efficiency Rating: B EPC Environmental Impact Rating: C

TOTAL FLOOR AREA: 466.05 sq. ft. ( 43.30 sq. m.) approx. White even starting that been reach to image the accuracy of the flowards more measurements discen, whites, measurements and any difference are approximately an approximately maintain the any entry. properties particular the starting of the