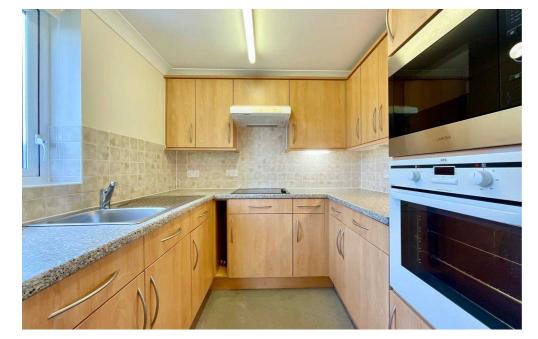

Discover Joules Court, where every aspect of this retirement apartment is designed just like the perfect balance between vibrant living and serene relaxation. Whether you're seeking an active social life just like in a bustling community or prefer quiet, peaceful days, this home gives you the freedom to choose. Located on the second floor with lift access, just like all the other floors, this apartment is filled with thoughtful features. The generously proportioned Lounge/Diner offers space to entertain or relax, just like you've always dreamed. The kitchen comes with ample storage and appliances. In the spacious double bedroom, you'll find fitted wardrobes. The modern bathroom features a newly fitted walk-in shower. Plus, there's a generous airing cupboard off the bright entrance hallway for all your storage needs, just like a perfectly organised home. Communal amenities include a welcoming lounge for socialising and on-site laundry facilities. Outside, pristine landscaped gardens surround the property, backing onto the Trent and Mersey Canal, where you can watch the world go by, just like a peaceful observer. Immaculately presented and recently decorated, this home is ready to move into with no chain, just like you'd expect from a truly exceptional find. Joules Court offers a vibrant community created by and for its residents, where you can enjoy lively activities just like in a social hub or simply relax. Joules Court is just like the perfect place to call home. We can organise a viewing, just like that, if you call us!

Retirement apartment in Joules Court offers vibrant living & serene relaxation. Generously proportioned Lounge/Diner, spacious bedroom with fitted wardrobes, modern bathroom, ample storage. Communal amenities, landscaped gardens. Immaculately presented & move-in ready.