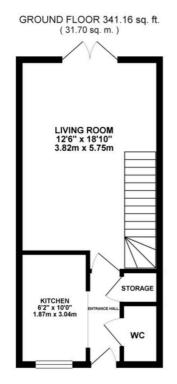

On your marks, get set, go! Welcome to the Tour de Telford, where the finish line leads you straight to this charming two-bedroom, two-bathroom terrace home in Donnington. You'll be spinning your wheels to get here once you catch sight of this beauty! Step through the front door and find yourself welcomed right into the action. To your left, the kitchen is a sleek and stylish pit stop, featuring white cabinets, grey countertops and an integrated oven, gas hob and sink with a draining board to keep your culinary course on track. Opposite, you'll find a handy W.C. and storage space, ideal for a quick refuel! Pedal down the hallway to the open-plan livina/dining room, a spacious area perfect for entertaining your team. With French doors opening out to the back garden, you can easily cruise into outdoor dining and relaxation mode. Upstairs, you'll discover two fantastic double bedrooms. Bedroom one includes its own ensuite shower room, giving you a private oasis to recharge after a long day. Bedroom two is equally as spacious, with wood-effect flooring to add that extra touch. A separate bathroom completes the home with a bath, W.C. and sink, so everyone's covered. Outside, the back garden offers a mix of lawn and patio, the perfect spot to create your dream seating area and gear up for those sunny afternoons. Don't worry about parking, with two designated spaces in a private car park accessed through an archway on the left, you'll have no need to wheel around the block looking for a spot. Located in Donnington, you're close to great amenities, schools and travel links in Telford town centre. Don't miss out on this winning opportunity, make this home your trophy today! Call us to book your viewing and get ready to race home!