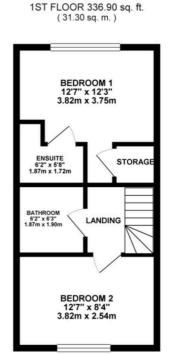

## 114 Highlander Drive, Donnington

£170,000 Freehold

A fantastic two bedroom terraced home in Donnington with a large reception room and rear garden. • An open living room/diner creates a great entertaining space with French doors that open out to the back garden. • With two spacious double bedrooms, an suite shower room and separate bathroom you can't go wrong! • A kitchen fitted with white cabinets and complimenting grey worksurfaces can be found to the left when you enter the home, along with its integrated oven, hob and sink. • Located in Donnington, Telford be nearby to excellent amenities, schools and travel links.

On your marks, get set, go! Welcome to the Tour de Telford, where the finish line leads you straight to this charming two-bedroom, two-bathroom terrace home in Donnington. You'll be spinning your wheels to get here once you catch sight of this beauty! Step through the front door and find yourself welcomed right into the action. To your left, the kitchen is a sleek and stylish pit stop, featuring white cabinets, grey countertops and an integrated oven, gas hob and sink with a draining board to keep your culinary course on track. Opposite, you'll find a handy W.C. and storage space, ideal for a quick refuel! Pedal down the hallway to the open-plan livina/dining room, a spacious area perfect for entertaining your team. With French doors opening out to the back garden, you can easily cruise into outdoor dining and relaxation mode. Upstairs, you'll discover two fantastic double bedrooms. Bedroom one includes its own ensuite shower room, giving you a private oasis to recharge after a long day. Bedroom two is equally as spacious, with wood-effect flooring to add that extra touch. A separate bathroom completes the home with a bath, W.C. and sink, so everyone's covered. Outside, the back garden offers a mix of lawn and patio, the perfect spot to create your dream seating area and gear up for those sunny afternoons. Don't worry about parking, with two designated spaces in a private car park accessed through an archway on the left, you'll have no need to wheel around the block looking for a spot. Located in Donnington, you're close to great amenities, schools and travel links in Telford town centre. Don't miss out on this winning opportunity, make this home your trophy today! Call us to book your viewing and get ready to race home!