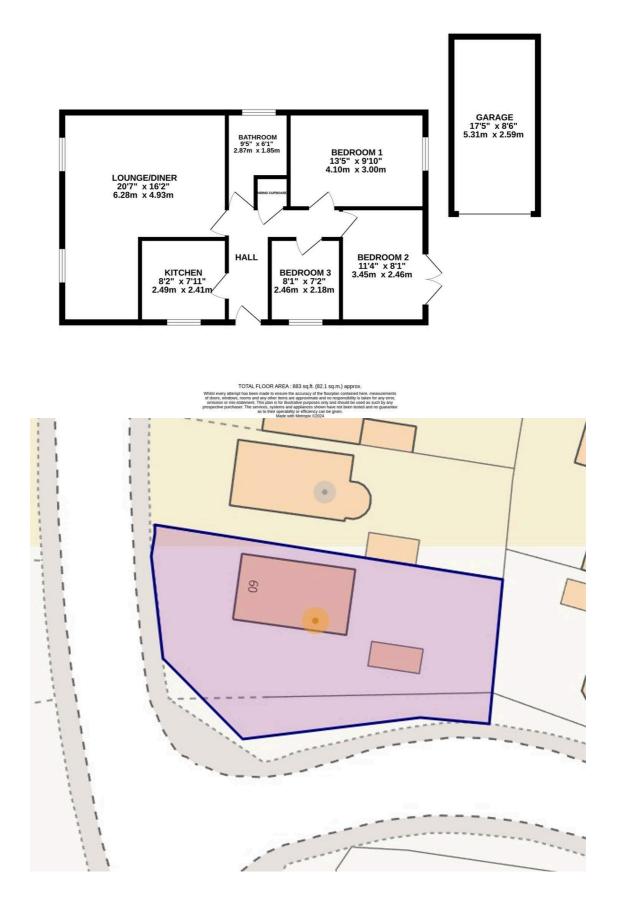

## 60 Laidon Avenue, Wistaston £325,000 Freehold

Three bedroom true bungalow located in the popular village of Wistaston • Separate garage with driveway parking for several vehicles • Well equipped kitchen with a range of wall and base units, gas hob, electric oven and slimline dishwasher. Integrated fridge and freezer. • Spacious lounge / diner, three good sized bedrooms and family bathroom • Offered for sale chain free

## GROUND FLOOR 883 sq.ft. (82.1 sq.m.) approx.

You can include any text here. The text can be modified upon generating your brochure.