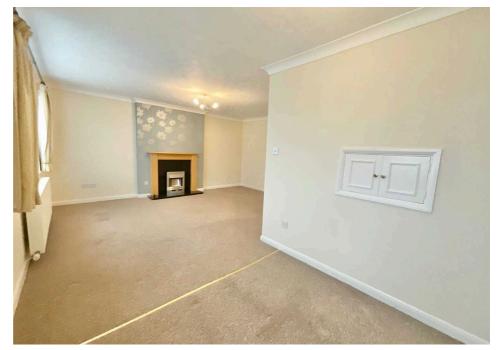

The spacious lounge/diner is perfect for relaxing after a long day or hosting lively gatherings with friends and family. Three good-sized bedrooms offer plenty of space for everyone to unwind and recharge. As for the family bathroom, it's well equipped with a shower as well as WC and wash hand basin.