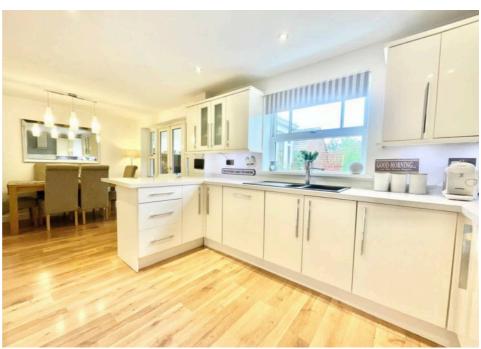

## 11 Rangeley View, Stone

£385,000 Freehold

Perfect for growing families, this four-bedroom detached home is the ideal space for the whole family to enjoy including a master with an en-suite. • Open-plan kitchen/diner complete with a breakfast bar and a range of appliances including a fridge, freezer, dishwasher, microwave, two ovens plus a coffee machine! • Generously sized conservatory to the rear that leads you to the stunning garden with a decking area and a lush grass lawn • Driveway with space for two that leads on to the garage, ideal for convenience and secure storage. • Situated perfectly, just a short distance from Stone's vibrant centre with access to excellent schools, day out activities for the whole family and amazing road, bus and rail commuter links nearby.

Line up, keep your eye on the ball and strike the iron while it is hot with this stunning four-bedroom detached family home, perfectly located on Rangeley View-a road that promises more than just a great address, but a hole-in-one opportunity. As you enter, you're welcomed by a spacious entrance hall. To your right, the living room, a beautiful and airy space with a large bay window that floods the room with natural light, creating the perfect atmosphere for relaxing or entertaining. Next, you'll find the kitchen/diner, an expansive area that's both stylish and practical. With sleek cream cabinetry, a breakfast bar and a range of integrated appliances including a fridge, freezer, dishwasher, two ovens, microwave and even a coffee machine-this kitchen is the ultimate space for preparing your famous Sunday roast for the whole family to enjoy. The open-plan layout flows seamlessly into the utility room, offering additional storage and a handy extended section that leads out to the garden, a great space for the little ones to knock off their shoes after playing in the garden. The double doors lead you from the dining area to the conservatory, an inviting, bright space that currently serves as a second living area. With an upgraded, energyefficient warm roof, it's been transformed into the perfect year-round space for enjoying the sun or cosying up in the winter. Downstairs is finally complete with a W/C and practical understairs storage, ideal for storing shoes and coats. Upstairs, the property offers four bedrooms, providing ample space for the whole family. The master bedroom is a spacious retreat with the added luxury of an en-suite bathroom and two built-in wardrobes - offering both convenience and ample storage space. The second bedroom, also a generous double, comes complete with a built-in wardrobe. The third and fourth bedrooms, although more compact, are still spacious, perfect for children, guests or a home office, ensuring everyone in the family has their own space. The family bathroom is modern and sleek, with a bath and shower combo, hand wash basin and W/C. Step outside now to discover a beautifully maintained garden, offering a decking area that's perfect for alfresco dining or hosting a summer BBQ. The lush green lawn is ideal for the little ones to play in the sun or create fun snow angels in the snow. To the front, you'll find a driveway with allocated parking which leads to the garage, providing both convenience and secure storage. Perfectly situated on a quiet cul-de-sac just a short distance to Stone's vibrant centre, there are nearby excellent schooling options, close proximity to the Trent and Mersey canal, perfect for a Sunday afternoon walk and, for commuters, you have road, bus and rail links nearby. So keep your eye on the ball and be ready to hit a hole-in-one on the range with this home on Rangeley View!