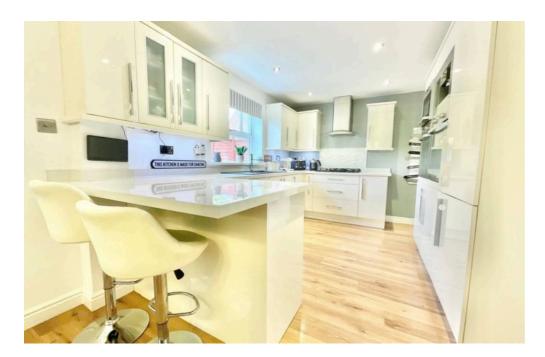

## 11 Rangeley View, Stone

£385,000 Freehold

Perfect for growing families, this four-bedroom detached home is the ideal space for the whole family to enjoy including a master with an en-suite. • Open-plan kitchen/diner complete with a breakfast bar and a range of appliances including a fridge, freezer, dishwasher, microwave, two ovens plus a coffee machine! • Generously sized conservatory to the rear that leads you to the stunning garden with a decking area and a lush grass lawn • Driveway with space for two that leads on to the garage, ideal for convenience and secure storage. • Situated perfectly, just a short distance from Stone's vibrant centre with access to excellent schools, day out activities for the whole family and amazing road, bus and rail commuter links nearby.

Line up, keep your eye on the ball and strike the iron while it is hot with this stunning four-bedroom detached family home, perfectly located on Rangeley View-a road that promises more than just a great address, but a hole-in-one opportunity. As you enter, you're welcomed by a spacious entrance hall. To your right, the living room, a beautiful and airy space with a large bay window that floods the room with natural light, creating the perfect atmosphere for relaxing or entertaining. Next, you'll find the kitchen/diner, an expansive area that's both stylish and practical. With sleek cream cabinetry, a breakfast bar and a range of integrated appliances including a fridge, freezer, dishwasher, two ovens, microwave and even a coffee machine-this kitchen is the ultimate space for preparing your famous Sunday roast for the whole family to enjoy. The open-plan layout flows seamlessly into the utility room, offering additional storage and a handy extended section that leads out to the garden, a great space for the little ones to knock off their shoes after playing in the garden. The double doors lead you from the dining area to the conservatory, an inviting, bright space that currently serves as a second living area. With an upgraded, energyefficient warm roof, it's been transformed into the perfect year-round space for enjoying the sun or cosying up in the winter. Downstairs is finally complete with a W/C and practical understairs storage, ideal for storing shoes and coats. Upstairs, the property offers four bedrooms, providing ample space for the whole family. The master bedroom is a spacious retreat with the added luxury of an en-suite bathroom and two built-in wardrobes - offering both convenience and ample storage space. The second bedroom, also a generous double, comes complete with a built-in wardrobe. The third and fourth bedrooms, although more compact, are still spacious, perfect for children, guests or a home office, ensuring everyone in the family has their own space. The family bathroom is modern and sleek, with a bath and shower combo, hand wash basin and W/C. Step outside now to discover a beautifully maintained garden, offering a decking area that's perfect for alfresco dining or hosting a summer BBQ. The lush green lawn is ideal for the little ones to play in the sun or create fun snow angels in the snow. To the front, you'll find a driveway with allocated parking which leads to the garage, providing both convenience and secure storage. Perfectly situated on a quiet cul-de-sac just a short distance to Stone's vibrant centre, there are nearby excellent schooling options, close proximity to the Trent and Mersey canal, perfect for a Sunday afternoon walk and, for commuters, you have road, bus and rail links nearby. So keep your eye on the ball and be ready to hit a hole-in-one on the range with this home on Rangeley View!