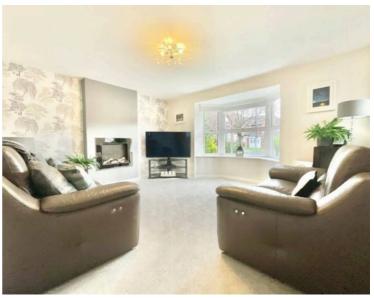

Line up, keep your eye on the ball and strike the iron while it is hot with this stunning four-bedroom detached family home, perfectly located on Rangeley View-a road that promises more than just a great address, but a hole-in-one opportunity. As you enter, you're welcomed by a spacious entrance hall. To your right, the living room, a beautiful and airy space with a large bay window that floods the room with natural light, creating the perfect atmosphere for relaxing or entertaining. Next, you'll find the kitchen/diner, an expansive area that's both stylish and practical. With sleek cream cabinetry, a breakfast bar and a range of integrated appliances including a fridge, freezer, dishwasher, two ovens, microwave and even a coffee machine-this kitchen is the ultimate space for preparing your famous Sunday roast for the whole family to enjoy. The open-plan layout flows seamlessly into the utility room, offering additional storage and a handy extended section that leads out to the garden, a great space for the little ones to knock off their shoes after playing in the garden. The double doors lead you from the dining area to the conservatory, an inviting, bright space that currently serves as a second living area. With an upgraded, energyefficient warm roof, it's been transformed into the perfect year-round space for enjoying the sun or cosying up in the winter. Downstairs is finally complete with a W/C and practical understairs storage, ideal for storing shoes and coats. Upstairs, the property offers four bedrooms, providing ample space for the whole family. The master bedroom is a spacious retreat with the added luxury of an en-suite bathroom and two built-in wardrobes - offering both convenience and ample storage space. The second bedroom, also a generous double, comes complete with a built-in wardrobe. The third and fourth bedrooms, although more compact, are still spacious, perfect for children, guests or a home office, ensuring everyone in the family has their own space. The family bathroom is modern and sleek, with a bath and shower combo, hand wash basin and W/C. Step outside now to discover a beautifully maintained garden, offering a decking area that's perfect for alfresco dining or hosting a summer BBQ. The lush green lawn is ideal for the little ones to play in the sun or create fun snow angels in the snow. To the front, you'll find a driveway with allocated parking which leads to the garage, providing both convenience and secure storage. Perfectly situated on a quiet cul-de-sac just a short distance to Stone's vibrant centre, there are nearby excellent schooling options, close proximity to the Trent and Mersey canal, perfect for a Sunday afternoon walk and, for commuters, you have road, bus and rail links nearby. So keep your eye on the ball and be ready to hit a hole-in-one on the range with this home on Rangeley View!