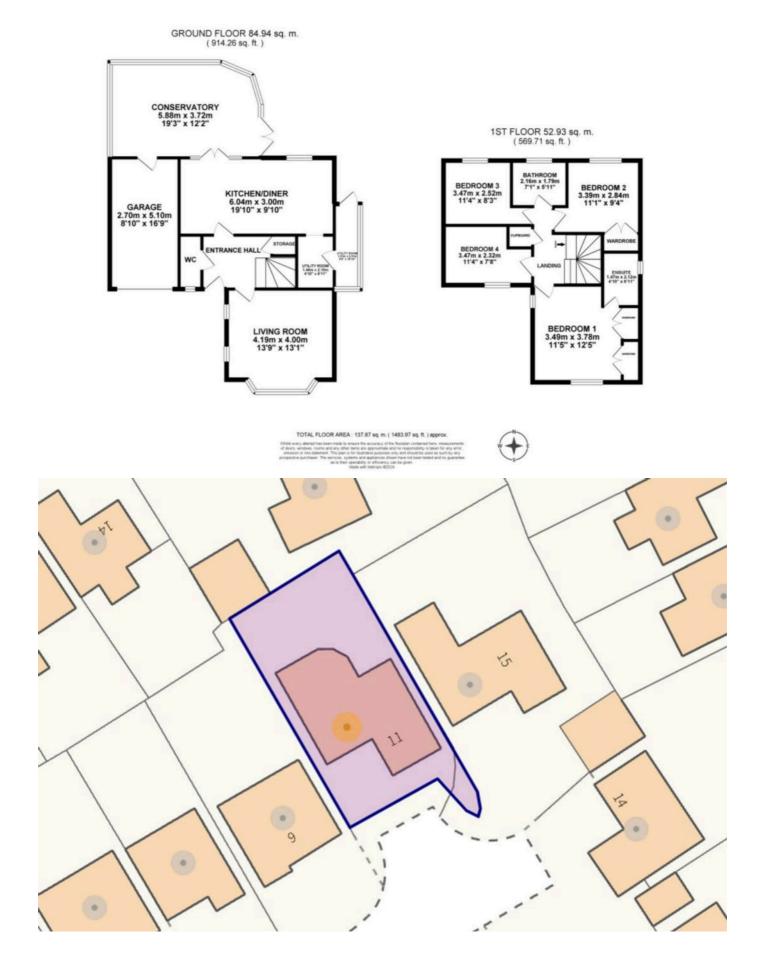

Line up, keep your eye on the ball and strike the iron while it is hot with this stunning four-bedroom detached family home, perfectly located on Rangeley View-a road that promises more than just a great address, but a hole-in-one opportunity. As you enter, you're welcomed by a spacious entrance hall. To your right, the living room, a beautiful and airy space with a large bay window that floods the room with natural light, creating the perfect atmosphere for relaxing or entertaining. Next, you'll find the kitchen/diner, an expansive area that's both stylish and practical. With sleek cream cabinetry, a breakfast bar and a range of integrated appliances including a fridge, freezer, dishwasher, two ovens, microwave and even a coffee machine-this kitchen is the ultimate space for preparing your famous Sunday roast for the whole family to enjoy. The open-plan layout flows seamlessly into the utility room, offering additional storage and a handy extended section that leads out to the garden, a great space for the little ones to knock off their shoes after playing in the garden. The double doors lead you from the dining area to the conservatory, an inviting, bright space that currently serves as a second living area. With an upgraded, energyefficient warm roof, it's been transformed into the perfect year-round space for enjoying the sun or cosying up in the winter. Downstairs is finally complete with a W/C and practical understairs storage, ideal for storing shoes and coats. Upstairs, the property offers four bedrooms, providing ample space for the whole family. The master bedroom is a spacious retreat with the added luxury of an en-suite bathroom and two built-in wardrobes - offering both convenience and ample storage space. The second bedroom, also a generous double, comes complete with a built-in wardrobe. The third and fourth bedrooms, although more compact, are still spacious, perfect for children, guests or a home office, ensuring everyone in the family has their own space. The family bathroom is modern and sleek, with a bath and shower combo, hand wash basin and W/C. Step outside now to discover a beautifully maintained garden, offering a decking area that's perfect for alfresco dining or hosting a summer BBQ. The lush green lawn is ideal for the little ones to play in the sun or create fun snow angels in the snow. To the front, you'll find a driveway with allocated parking which leads to the garage, providing both convenience and secure storage. Perfectly situated on a quiet cul-de-sac just a short distance to Stone's vibrant centre, there are nearby excellent schooling options, close proximity to the Trent and Mersey canal, perfect for a Sunday afternoon walk and, for commuters, you have road, bus and rail links nearby. So keep your eye on the ball and be ready to hit a hole-in-one on the range with this home on Rangeley View!