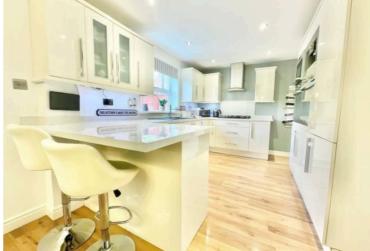

Line up, keep your eye on the ball and strike the iron while it is hot with this stunning four-bedroom detached family home, perfectly located on Rangeley View-a road that promises more than just a great address, but a hole-in-one opportunity. As you enter, you're welcomed by a spacious entrance hall. To your right, the living room, a beautiful and airy space with a large bay window that floods the room with natural light, creating the perfect atmosphere for relaxing or entertaining. Next, you'll find the kitchen/diner, an expansive area that's both stylish and practical. With sleek cream cabinetry, a breakfast bar and a range of integrated appliances including a fridge, freezer, dishwasher, two ovens, microwave and even a coffee machine-this kitchen is the ultimate space for preparing your famous Sunday roast for the whole family to enjoy. The open-plan layout flows seamlessly into the utility room, offering additional storage and a handy extended section that leads out to the garden, a great space for the little ones to knock off their shoes after playing in the garden. The double doors lead you from the dining area to the conservatory, an inviting, bright space that currently serves as a second living area. With an upgraded, energyefficient warm roof, it's been transformed into the perfect year-round space for enjoying the sun or cosying up in the winter. Downstairs is finally complete with a W/C and practical understairs storage, ideal for storing shoes and coats. Upstairs, the property offers four bedrooms, providing ample space for the whole family. The master bedroom is a spacious retreat with the added luxury of an en-suite bathroom and two built-in wardrobes - offering both convenience and ample storage space. The second bedroom, also a generous double, comes complete with a built-in wardrobe. The third and fourth bedrooms, although more compact, are still spacious, perfect for children, guests or a home office, ensuring everyone in the family has their own space. The family bathroom is modern and sleek, with a bath and shower combo, hand wash basin and W/C. Step outside now to discover a beautifully maintained garden, offering a decking area that's perfect for alfresco dining or hosting a summer BBQ. The lush green lawn is ideal for the little ones to play in the sun or create fun snow angels in the snow. To the front, you'll find a driveway with allocated parking which leads to the garage, providing both convenience and secure storage. Perfectly situated on a quiet cul-de-sac just a short distance to Stone's vibrant centre, there are nearby excellent schooling options, close proximity to the Trent and Mersey canal, perfect for a Sunday afternoon walk and, for commuters, you have road, bus and rail links nearby. So keep your eye on the ball and be ready to hit a hole-in-one on the range with this home on Rangeley View!