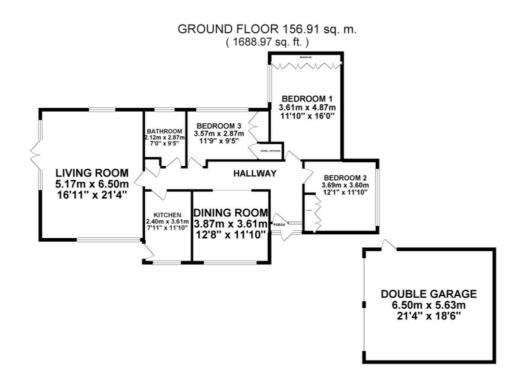

Council Tax band: F

Tenure: Freehold

EPC Energy Efficiency Rating: E

EPC Environmental Impact Rating:

Ε

TOTAL FLOOR AREA: 156.91 sq. m. (1688.97 sq. ft.) approx. Whiled every aboret two been mode to ensure the opposity of the floorise contrared free, neasurements of door, window, from send only with two see exprovating enton respectable, to learn the day entire, prospective purchaser. The sences systems and applicates show here not been fissed and no purantees as to their speciality or efficiency come for some financial and only purpose.