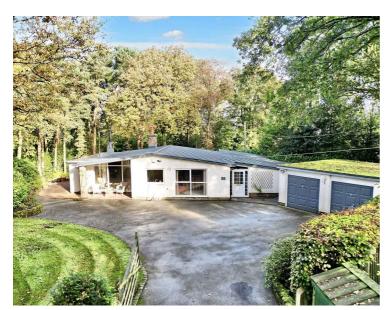

## Fox Lodge, Rowan Lane

£595,000 Freehold

A charming three bedroom bungalow in Ashley Heath offering beautiful gardens and a private gated driveway. • Three bedrooms with built in wardrobes, two are spacious double where as the third is single that would also make a great study. • A generous sized living room featuring a log burner and views over the beautiful garden and surrounding woodland. • A double garage and private gated driveway for parking bliss, alongside the garages storage advantages, • Located in Ashley Heath enjoy a quiet lifestyle away from the hustle and bustle of everyday life

Why follow the usual path when you can take a clever detour? Just like our cunning fox, this delightful threebedroom bungalow in Ashley Heath is sure to lead you to unexpected treasures! Don't let this one slip away, get your paws on it before anyone else does! As you glide down the long private driveway, you'll be greeted by a charming double garage and a welcoming front porch. Step inside and be immediately charmed by the entrance hallway where you'll discover two spacious double bedrooms, both with built-in wardrobes. The first bedroom features a large window that offers lovely views of the garden! Continue down the hall to find the third bedroom, another fantastic space featuring built-in wardrobes and an airing cupboard. Currently a home office, it's ideal for anyone looking to work from their foxhole. Next up is the dining room, where you'll enter through a grand stone archway, this inviting space flows seamlessly into the kitchen, which is stocked with many cupboards, generous counter space along with floor-to-ceiling tiling, a double oven and a handy one-and-a-half bowl sink. Plus, a side door leads you directly to the outdoors. Now, let's not forget the bathroom, equipped with a large shower, W.C. and sink. Fianlly, the pièce de résistance, the living room! They say the kitchen is the heart of the home, but with its floorto-ceiling windows, a cosy log burner and stunning views of the garden, this room is pure paradise and the ideal spot for entertaining friends or unwinding after a long day of fox-trotting. Step outside to the stunning garden, where a spacious lawn awaits you year-round, surrounded by woodland for ultimate privacy. You'll also find a block-paved patio, perfect for creating your outdoor oasis. To the right, the double garage ensures you have all the parking and storage you could dream of. Located in peaceful Ashley Heath, this semi-rural retreat offers the tranquility and privacy you crave. If you're ready to make Fox Lodge your very own sanctuary, give us a call today at 01785 851886 to book your viewing. Don't let this foxy find slip away!

Beautiful bungalow in Ashley
Heath with spacious double
bedrooms, reception rooms,
kitchen, log burner in living room,
large garden with woodland
views, and double garage. Private
and serene setting. Call to view 01785 851886.