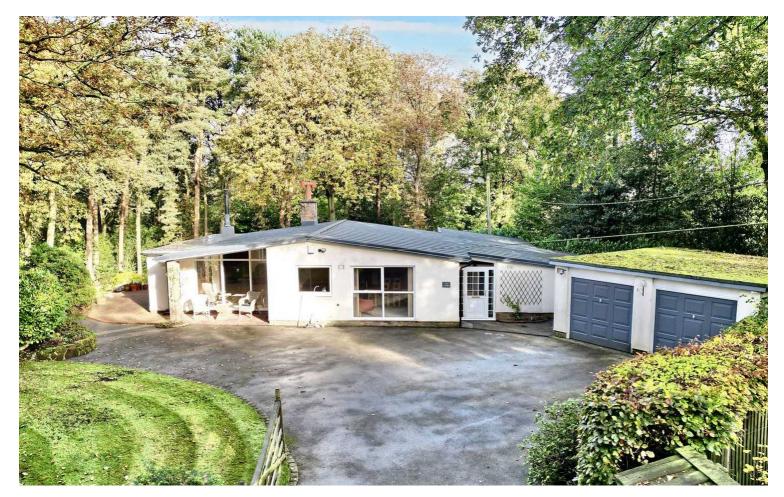

## Fox Lodge, Rowan Lane

£595,000 Freehold

A charming three bedroom bungalow in Ashley Heath offering beautiful gardens and a private gated driveway. • Three bedrooms with built in wardrobes, two are spacious double where as the third is single that would also make a great study. • A generous sized living room featuring a log burner and views over the beautiful garden and surrounding woodland. • A double garage and private gated driveway for parking bliss, alongside the garages storage advantages, • Located in Ashley Heath enjoy a quiet lifestyle away from the hustle and bustle of everyday life

Why follow the usual path when you can take a clever detour? Just like our cunning fox, this delightful threebedroom bungalow in Ashley Heath is sure to lead you to unexpected treasures! Don't let this one slip away, get your paws on it before anyone else does! As you glide down the long private driveway, you'll be greeted by a charming double garage and a welcoming front porch. Step inside and be immediately charmed by the entrance hallway where you'll discover two spacious double bedrooms, both with built-in wardrobes. The first bedroom features a large window that offers lovely views of the garden! Continue down the hall to find the third bedroom, another fantastic space featuring built-in wardrobes and an airing cupboard. Currently a home office, it's ideal for anyone looking to work from their foxhole. Next up is the dining room, where you'll enter through a grand stone archway, this inviting space flows seamlessly into the kitchen, which is stocked with many cupboards, generous counter space along with floor-to-ceiling tiling, a double oven and a handy one-and-a-half bowl sink. Plus, a side door leads you directly to the outdoors. Now, let's not forget the bathroom, equipped with a large shower, W.C. and sink. Fianlly, the pièce de résistance, the living room! They say the kitchen is the heart of the home, but with its floorto-ceiling windows, a cosy log burner and stunning views of the garden, this room is pure paradise and the ideal spot for entertaining friends or unwinding after a long day of fox-trotting. Step outside to the stunning garden, where a spacious lawn awaits you year-round, surrounded by woodland for ultimate privacy. You'll also find a block-paved patio, perfect for creating your outdoor oasis. To the right, the double garage ensures you have all the parking and storage you could dream of. Located in peaceful Ashley Heath, this semi-rural retreat offers the tranquility and privacy you crave. If you're ready to make Fox Lodge your very own sanctuary, give us a call today at 01785 851886 to book your viewing. Don't let this foxy find slip away!

Beautiful bungalow in Ashley
Heath with spacious double
bedrooms, reception rooms,
kitchen, log burner in living room,
large garden with woodland
views, and double garage. Private
and serene setting. Call to view 01785 851886.