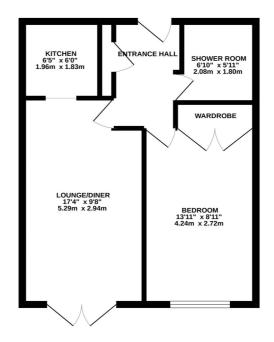

Dreaming of a peaceful spot where you can truly feel moored? At The Moorings, you can leave stress behind and embrace a lifestyle that allows you to anchor yourself in relaxation. Forget the worries of garden maintenance; here, you can unwind in beautifully landscaped grounds while listening to the soothing sounds of canal boats gently mooring right outside your window. This is where you want to spend your time. This is retirement living at its very best. The Moorings is an exclusive community for those over 55, where residents come together in the communal lounge for coffee mornings, explore the shared library and reading room, and make use of laundry facilities and parking. Inside this ground-floor apartment, the immaculate accommodation includes a stylish kitchen with plenty of storage, a built-in oven and hob, and an integrated fridge-freezer. The modern shower room provides contemporary comfort, while the double bedroom features fitted wardrobes for ample space. The living room is a cosy haven, complete with French doors that open directly onto the gardens. This apartment offers direct access to these gardens, allowing you to immerse yourself in the beauty of nature at your doorstep. With easy access to the town centre and those beautiful canalside views, this is truly where you'll want to spend your time—moored at The Moorings.