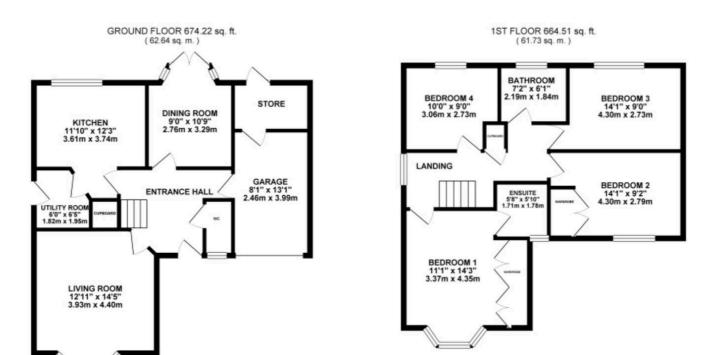

## TOTAL FLOOR AREA: 1338.72 sq. ft. ( 124.37 sq. m.) approx.

Whilst every attempt has been made to ensure the accuracy of the floorplan contained here, measurements of abons, wholeves, noons and any other items are approximate and no responsibility is blaken for any every, ensisten or most-substanter. This plan is for illustrately expressed only and hould be used as such by any prospective purchasor. The services, systems and applicances shown have not been lasted and no guarantee as to the charge of the prospective purchasor. The services, systems and applicances shown have not been lasted and no guarantee.