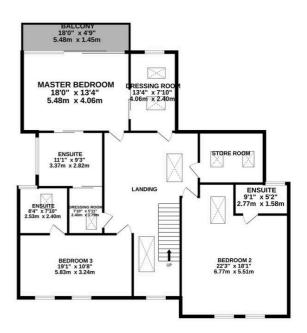

## 4 Airdale Road, Stone

£949,677 Freehold

Stunning four-bedroom home offering plenty of space for family life, with the flexibility to create a self-contained annex if needed. • From the grand entrance hall to the open-plan living space, every room connects seamlessly, creating a magical atmosphere that blends style and comfort effortlessly. • The luxurious master suite with two walk-in dressing rooms, a private balcony, and an en-suite bathroom feels like your own personal retreat. • The landscaped rear garden, complete with an Indian stone patio, serene pond, and sun house, offers a picture-perfect escape, ideal for entertaining or unwinding. • Situated in one of Stone's most desirable addresses, with schools, town amenities, and commuter routes just moments away, this home combines convenience with charm.

A fairytale awaits at Airdale Road...step into your happily-ever-after at this cleverly designed, modern detached home, where versatility and comfort flow seamlessly from room to room. Positioned in a prime location on Airdale Road, this family home is a tale waiting to be told. Walk into the grand entrance hall, and you'll feel the magic begin. Like turning the pages of a captivating book, the hallway leads you into the phenomenal open-plan living area, where natural light shines through floor-to-ceiling glass, framing picture-perfect views of the lush, landscaped garden. This spellbinding space weaves together a cosy lounge area, a stylish dining area, and a bespoke kitchen, with a separate utility room to keep life organised. Downstairs, the story becomes even more exciting. Currently set as a playroom, one space holds the potential to be transformed into a fourth bedroom, connected to an adjoining living area (currently an office) with its own private entrance. Whether it becomes a selfcontained annex for multi-generational living, a dedicated workspace, or simply a space of your choosing. You'll also find a double integral garage, perfect for storage or tinkering away on your next project, and a guest cloakroom, an essential touch of practicality. Upstairs a light-filled landing, bathed in sunshine from the generous skylights, welcomes you to the master bedroom suite, complete with an en-suite bathroom, two walk-in dressing rooms, and a private balcony overlooking the garden below. Two further spacious bedrooms, each with its own luxurious en-suite, complete the upper level, along with a handy storeroom to keep everything neatly tucked away. Outside, the rear garden is nothing short of a fairy-tale setting. Thoughtfully landscaped with an Indian stone patio, meandering pathways, a serene pond with fountains, and vibrant flowerbeds, all framed by mature trees and hedgerows. For those who love entertaining, the sun house ensures the magic doesn't stop when the sun sets. With a block-paved driveway providing ample parking, within walking distance of Stone's town centre, schools, and amenities, and with commuter routes just a short drive away, this home truly has it all. Here's the final chapter's twist...this dream home comes with no upward chain, making it ready for you to write the next chapter. So, what are you waiting for? Start your fairy-tale ending today at Airdale Road. Call James Du Pavey today to organise a viewing!

## TOTAL FLOOR AREA: 3632 sq.ft. (337.4 sq.m.) approx.

Whilst every attempt has been made to ensure the accuracy of the floorplan contained here, measurements of doors, windows, rooms and any other items are approximate and no responsibility is taken for any error, omission or mis-statement. This plan is for illustrative purposes only and should be used as such by any prospective purchaser. The services, systems and appliances shown have not been tested and no guarantee.