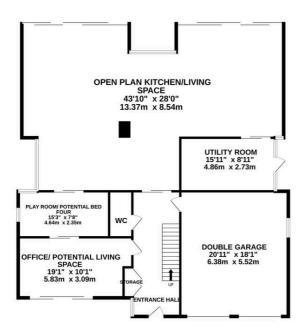

## TOTAL FLOOR AREA: 3632 sq.ft. (337.4 sq.m.) approx.

Whilst every attempt has been made to ensure the accuracy of the floorplan contained here, measurements of doors, windows, rooms and any other items are approximate and no responsibility is taken for any error, omission or mis-statement. This plan is for illustrative purposes only and should be used as such by any prospective purchaser. The services, systems and appliances shown have not been tested and no guarantee.