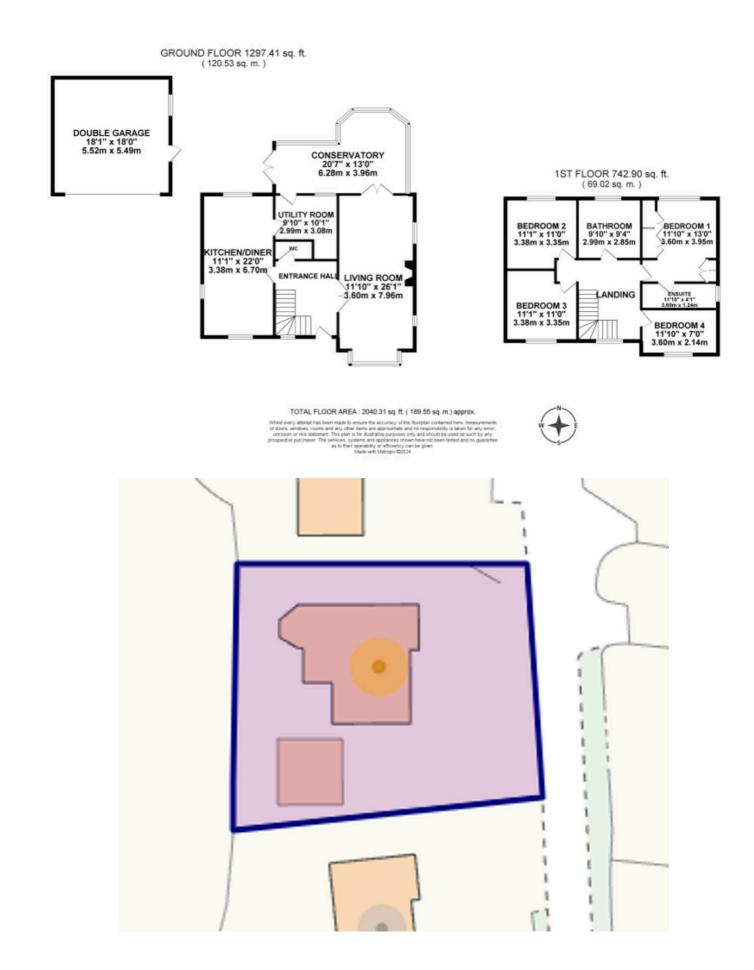

## Jasmine House Manor Lane, Leigh £565,000 Freehold

A four-bedroom detached family home, perfectly placed in a peaceful rural setting, Jasmine House offers space and countryside charm, ideal for family living. • The open-plan kitchen-diner is a highlight, featuring a stunning central island, plenty of storage, and breath-taking views of the fields beyond. • Whether you're enjoying a morning coffee in the kitchen, relaxing in the conservatory, or unwinding in the garden, the far-reaching countryside views are truly a rare find. • Sweeping driveway for several vehicles and a double garage, with electric car charging point and owner solar panels. • The west-facing garden is a spot for outdoor living, with a patio, lawn, elevated seating area, and pond, all overlooking stunning countryside vistas.

Your countryside retreat awaits...Positioned on the sought-after Manor Lane in the heart of Lower Leigh, Jasmine House is a home that, like its namesake flower, blooms with warmth and character, ready to welcome you in. Step through the front door into a grand entrance hall, which immediately sets the tone for this stunning family home. The sweeping staircase ascends like the stem of a jasmine vine, hinting at the surprises and charming living spaces that await. The open-plan kitchen-diner is undoubtedly the hub of the home. At its heart, a central island takes pride of place, perfect for gatherings, homework sessions, or a morning coffee while soaking in the breath taking views of the fields beyond. With ample storage and space for a dining table, this room is destined to be the backdrop for countless meals and family moments. The living room offers a cosy space, complete with a real fireplace to warm your toes and your heart on chilly evenings. From here, step into the conservatory, a wonderfully versatile space where you can watch the garden's changing seasons. With areas for lounging and dining, the conservatory overlooks the west-facing garden and the countryside beyond. Downstairs is completed by a utility room and a guest cloakroom, ensuring practicality. Take a stroll up the winding staircase to the first floor, where a spacious landing leads to four delightful bedrooms. The main bedroom boasts rural views, fitted wardrobes, and an en-suite shower room with Mediterranean-inspired décor, perfect for adding a touch of holiday bliss to your mornings. Two further double bedrooms and a cosy single room, ideal as a home office. The family bathroom is a monochrome masterpiece, featuring a freestanding bath and a separate shower, offering a spa-like space for relaxation. Jasmine House's west-facing garden is its crowning glory. With a patio, a lush lawn, and an elevated seating area complete with a tranquil pond, this outdoor haven is perfect for sunset gatherings, al fresco dining, or simply savouring the far-reaching countryside views. The driveway provides parking for multiple vehicles and leads to a double electric garage, equipped with an EV charging point and solar panels. Set in the idyllic village of Lower Leigh, Jasmine House offers the tranquillity of rural living with the convenience of nearby amenities in Uttoxeter. Excellent transport links mean your countryside escape never feels too far from the rest of the world. So, are you ready to write your own chapter in this storybook manor? Jasmine House is waiting to make your dreams a reality. Be the new king or queen of this countryside retreat and schedule your viewing today with James Du Pavey today!