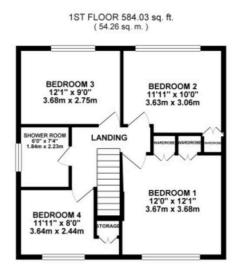

Tenure: Leasehold

EPC Energy Efficiency Rating: C

EPC Environmental Impact Rating: D

TOTAL FLOOR AREA : 1609.26 sq. ft. ( 149.51 sq. m.) approx

You can include any text here. The text can be modified upon generating your brochure.