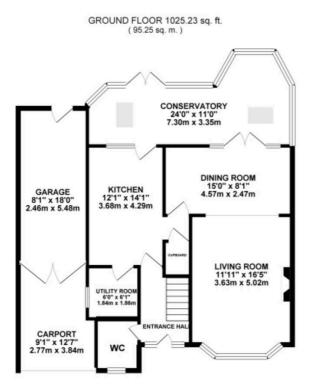

Tenure: Leasehold

EPC Energy Efficiency Rating: C

EPC Environmental Impact Rating: D

TOTAL FLOOR AREA : 1609.26 sq. ft. ( 149.51 sq. m.) approx

You can include any text here. The text can be modified upon generating your brochure.