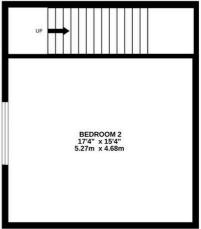

EPC Energy Efficiency Rating: D

EPC Environmental Impact Rating:

GROUND FLOOR 642 sq.ft. (59.6 sq.m.) approx. 1ST FLOOR 347 sq.ft. (32.2 sq.m.) approx.

TOTAL FLOOR AREA: 989 sq.ft. (91.9 sq.m.) approx. Whilst every attempt has been made to ensure the accuracy of the floorplan contained here, measurements of doors, windows, nooms and any other items are approximate and no responsibility is taken for any error, omission or mis-statement. This plan is for illustrative purposes only and should be used as such by any prospective purchaser. The services, systems and appliances shown have not bene tested and no guarantee as to their operability or efficiency can be given. Made with Metropix 50204