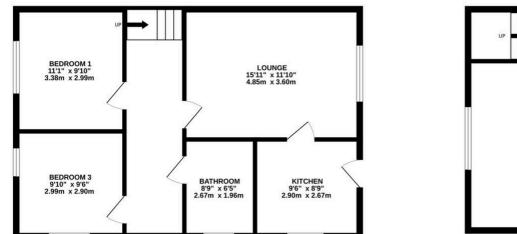

EPC Energy Efficiency Rating: D

EPC Environmental Impact Rating:

GROUND FLOOR 642 sq.ft. (59.6 sq.m.) approx. 1ST FLOOR 347 sq.ft. (32.2 sq.m.) approx.

TOTAL FLOOR AREA: 989 sq.ft. (91.9 sq.m.) approx. Whilst every attempt has been made to ensure the accuracy of the floorplan contained here, measurements of doors, windows, nooms and any other items are approximate and no responsibility is taken for any error, omission or mis-statement. This plan is for illustrative purposes only and should be used as such by any prospective purchaser. The services, systems and appliances shown have not bene tested and no guarantee as to their operability or efficiency can be given. Made with Metropix 50204