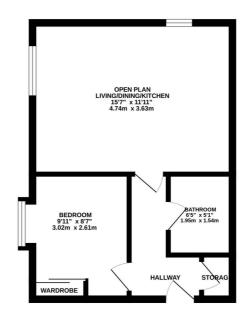

## 61 Kingsland Road, Stone

£100,000 Leasehold

First-floor one bedroom flat which offers elevated views of the beautifully kept communal gardens. • The heart of the home is perfect for cooking, entertaining, or simply kicking back in style. • The bedroom is a peaceful spot with a fitted wardrobe and leafy garden views to start your day on a great note. • A secure, low-maintenance home, ideal for jet-setters, savvy investors, or first-time buyers ready to climb the property ladder. • Situated on the edge of Aston Lodge Parkway, you'll have town convenience, well-kept surroundings, and allocated parking with visitor spaces.

Looking for a smart move? Whether you're a first-time buyer ready to invest in your future, an investor chasing strong yields, or a jetsetter in need of the ideal 'lock-up-and-leave', this first-floor apartment is a winning choice. Set within a small, well-maintained complex on the edge of Aston Lodge Parkway, this property has style, security, and simplicity. Step inside to discover open plan living at its finest, a space where you can cook, entertain, or unwind with ease, all while enjoying charming garden views from both the living area and the bedroom. The bedroom, complete with a fitted wardrobe, offers plenty of storage, while the modern bathroom features a walk-in shower. Security is top-notch, with secure entry doors and an intercom system for peace of mind. Outside, you'll find allocated parking, visitor spaces, and beautifully kept communal gardens to enjoy. With everything in place to tick all the right boxes, this property is a sure thing. Don't miss out…call James Du Pavey now to secure your stake and make this smart investment yours!