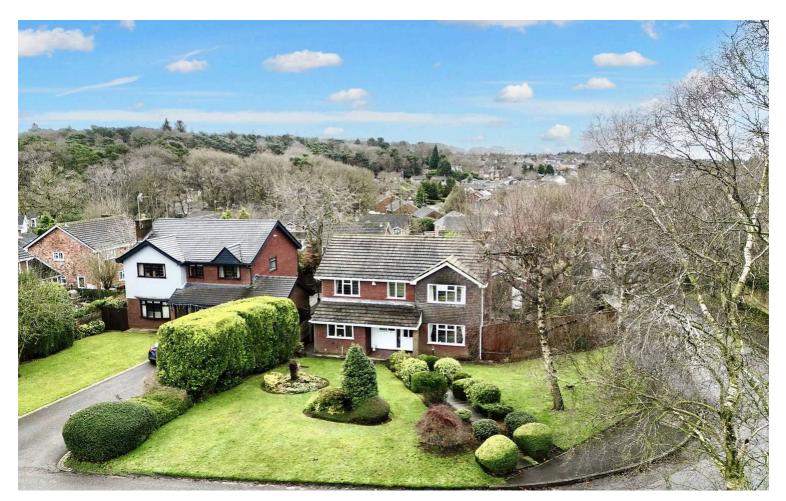

## 31 Mucklestone Wood Lane, Loggerheads

£435,000 Freehold

A charming five bedroom home located in Loggerheads, offering ample space to relax and unwind. • Four double bedrooms and one smaller room offers room for the whole family to relax, along with two bathrooms including a master ensuite. • A large living room, dining room, kitchen/breakfast room and conservatory make entertaining and hosting a breeze. • Outside, a great sized rear and front garden allow for those with green thumbs to go wild. A garage and driveway provide those storage and parking perks we all seek. • Located in Loggerheads enjoy great local amenities and schools within close distance, along with the buzzing towns of Market Drayton and Newcastle Under Lyme a short drive away.

If you go down to Wood Lane today be sure of a big surprise..... and what a treat finding your next dream home is! This five-bedroom detached home is waiting to be discovered and trust us, it's fantastic! Whether you're a growing family or just in search of your next adventure, this home has everything you need to make memories. Step inside and you'll instantly feel the warmth that makes this house a home. The entrance hall welcomes you and to your left, you'll find a convenient cloakroom, handy under-stairs storage and stairs leading up to the first floor. Straight ahead, a door opens into the spacious dining room and to your right, the living room, the heart of the home. The living room is large, light and airy, featuring French doors that open onto the rear garden, a feature fireplace and a lovely big front window. Plus, there's a seamless flow into the dining room, making entertaining a breeze. The dining room also offers French doors, but these open into a bright and quite beautiful conservatory, the perfect spot for soaking up the sunshine, admiring the garden views or just kicking back with a cup of tea. From here, you can access the kitchen/breakfast room, a stylish space that's ready for all your culinary creations. With wood-effect cabinetry complimenting dark worktops and a Range Master cooker, it's a real treat for anyone who loves to cook. Not to mention the integrated Bosch dishwasher and washing machine, because who wants to do dishes by hand? Upstairs, you'll find five bedrooms and two bathrooms. The master bedroom is a great-sized double with a lovely view of the garden and its own ensuite, offering the perfect little slice of privacy. Bedrooms two, three and four are all generous doubles, while bedroom five would make an excellent home office or nursery, depending on your needs. The family bathroom is stylish and modern with floor-to-ceiling tiles, a full bath, sink and WC. The rear garden is a low-maintenance dream, no lawn to mow, just a neat patio and gravel area with a handy gardening patch on the side. Access the garage and driveway from the garden, making it easy to park and unload after a busy day. And while the rear garden is low maintenance, the front of the house makes up for it with a lush green space, divided by a charming step walkway leading to the front door. Located in Loggerheads, you'll enjoy excellent local amenities and a primary school just a stone's throw away. Plus, you're only a short drive from the bustling towns of Market Drayton and Newcastle Under Lyme, where there's always something going on. So, if this home is calling your name, don't wait, give us a buzz today and book a viewing! Your dream home might just be one step away...