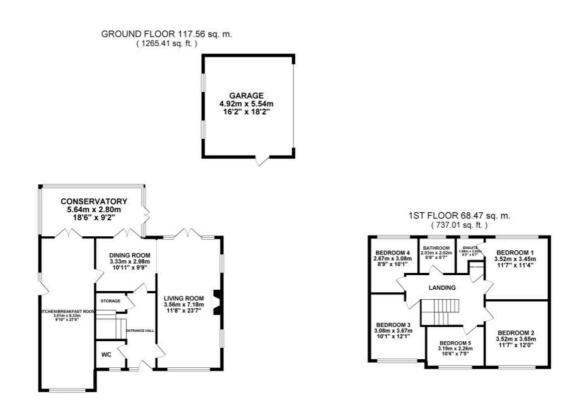

Tenure: Freehold

EPC Energy Efficiency Rating: D

EPC Environmental Impact Rating:

G

TOTAL FLOOR AREA: 186:03 sq. m. (2002-42 sq. ft.) approx.
While very shrings has been made to ensure the accuracy of the floragine critared faver, necessarisms of above, window, contensus and by offer than two experiences and experiences and experiences are in experienced proposal point and the accuracy of the proposal proposal purposes. The services, systems and applications shown have not been lested and no guarantees as in their repetition of verticary care in a finite services.