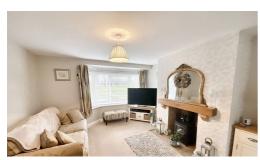

Step inside and be greeted by the warmth of the hallway leading to the lounge, featuring a charming multi-fuel burning stove that will be your cosy companion on chilly winter nights. Wander through to the heart of the home, the large open plan kitchen / diner / family room, where culinary dreams come true. The contemporary kitchen boasts sleek quartz worktops, a central island for casual breakfasts, and integrated appliances that cater to your every need. French doors lead out into the garden, with sky lights which help to flood the space with an abundance of light.