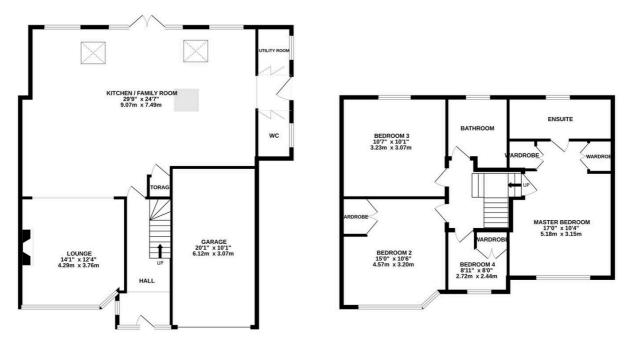

## 52 Sandford Road, Nantwich

Spacious extended family home with stunning views overlooking Barony Fields, and just a stones throw away from Nantwich town centre • Cosy lounge with multi fuel burning stove, leading through to the large open plan kitchen / diner / family room • Contemporary kitchen with quartz worktops, island and integrated appliances. Separate utility area with space for washer and dryer, and WC • Master bedroom boasting en-suite facilities and built in wardrobes, two further double bedrooms and a good size single bedroom • Family bathroom with bath, shower over, WC and wash hand basin • Driveway parking for 2-3 vehicles, plus garage with electric door offering light and power • Rear garden with mature shrubs and borders and raised patio area (shed will be included)

Welcome aboard our private flight to your perfect new home, a 4 Bedroom Semi Detached House that will make your heart flutter with excitement. Directly overlooking the picturesque Barony Fields with stunning views, this spacious extended family abode is conveniently located just a stone's throw away from the vibrant Nantwich town centre.

Step inside and be greeted by the warmth of the hallway leading to the lounge, featuring a charming multi-fuel burning stove that will be your cosy companion on chilly winter nights. Wander through to the heart of the home, the large open plan kitchen / diner / family room, where culinary dreams come true. The contemporary kitchen boasts sleek quartz worktops, a central island for casual breakfasts, and integrated appliances that cater to your every need. French doors lead out into the garden, with sky lights which help to flood the space with an abundance of light.

Venture upstairs to discover the master bedroom, complete with fully equipped en-suite as well as two spacious wardrobes which add a touch of luxury to your every-day routine.

Two further double bedrooms and a good size single bedroom, with bedroom 2 & 4 also benefitting from spacious built-in wardrobes. The family bathroom exudes relaxation with its inviting bath, perfect for unwinding after a long day, and a shower over for quick refreshment. No need to worry about queueing for the bathroom in the morning rush!

Parking headaches are a thing of the past with a driveway offering space for 2–3 vehicles, complimented by a garage with an electric door that provides both light and power for added convenience. As the sun sets, retreat to the rear garden where mature shrubs and borders create a peaceful sanctuary. Enjoy a morning coffee or evening soiree on the raised patio area, where laughter and memories are made. And the cherry on top? A shed that will keep your gardening tools safe and sound, included in the package.

## TOTAL FLOOR AREA : 2237 sq.ft. (207.8 sq.m.) approx.

Whilst every attempt has been made to ensure the accuracy of the floorplan contained here, measurement of doors, windows, rooms and any other items are approximate and no responsibility is taken for any error omission or mis-statement. This plan is for fillistrative purposes only and should be used as such by any prospective purchaser. The services, systems and appliances shown have not been tested and no guarante