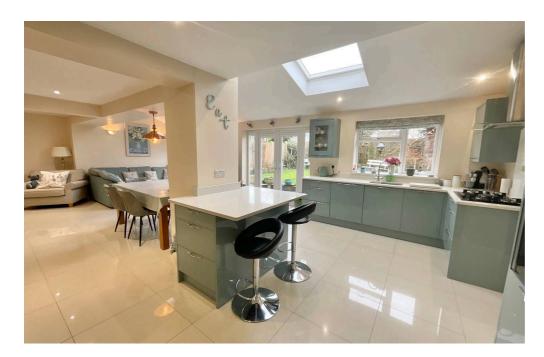

Step inside and be greeted by the warmth of the hallway leading to the lounge, featuring a charming multi-fuel burning stove that will be your cosy companion on chilly winter nights. Wander through to the heart of the home, the large open plan kitchen / diner / family room, where culinary dreams come true. The contemporary kitchen boasts sleek quartz worktops, a central island for casual breakfasts, and integrated appliances that cater to your every need. French doors lead out into the garden, with sky lights which help to flood the space with an abundance of light.