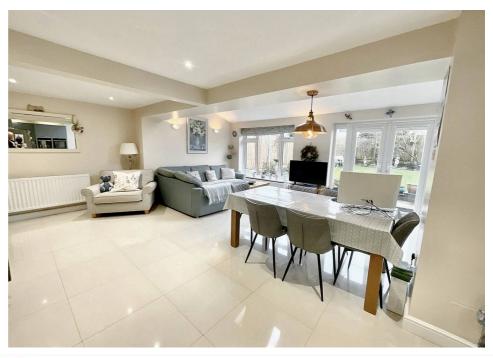

Step inside and be greeted by the warmth of the hallway leading to the lounge, featuring a charming multi-fuel burning stove that will be your cosy companion on chilly winter nights. Wander through to the heart of the home, the large open plan kitchen / diner / family room, where culinary dreams come true. The contemporary kitchen boasts sleek quartz worktops, a central island for casual breakfasts, and integrated appliances that cater to your every need. French doors lead out into the garden, with sky lights which help to flood the space with an abundance of light.