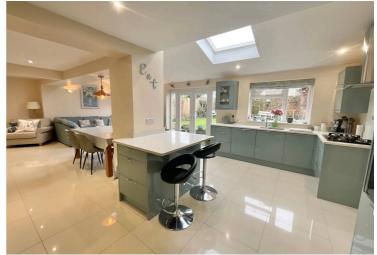

Step inside and be greeted by the warmth of the hallway leading to the lounge, featuring a charming multi-fuel burning stove that will be your cosy companion on chilly winter nights. Wander through to the heart of the home, the large open plan kitchen / diner / family room, where culinary dreams come true. The contemporary kitchen boasts sleek quartz worktops, a central island for casual breakfasts, and integrated appliances that cater to your every need. French doors lead out into the garden, with sky lights which help to flood the space with an abundance of light.