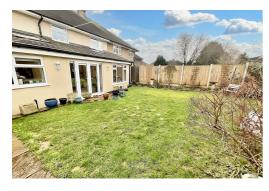

Parking headaches are a thing of the past with a driveway offering space for 2–3 vehicles, complimented by a garage with an electric door that provides both light and power for added convenience. As the sun sets, retreat to the rear garden where mature shrubs and borders create a peaceful sanctuary. Enjoy a morning coffee or evening soiree on the raised patio area, where laughter and memories are made. And the cherry on top? A shed that will keep your gardening tools safe and sound, included in the package.