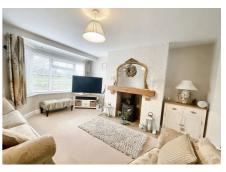

Step inside and be greeted by the warmth of the hallway leading to the lounge, featuring a charming multi-fuel burning stove that will be your cosy companion on chilly winter nights. Wander through to the heart of the home, the large open plan kitchen / diner / family room, where culinary dreams come true. The contemporary kitchen boasts sleek quartz worktops, a central island for casual breakfasts, and integrated appliances that cater to your every need. French doors lead out into the garden, with sky lights which help to flood the space with an abundance of light.