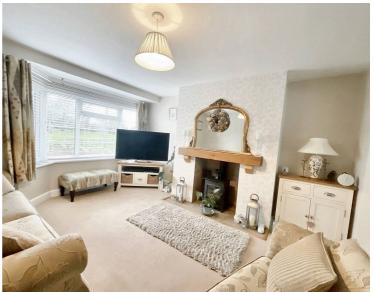

Step inside and be greeted by the warmth of the hallway leading to the lounge, featuring a charming multi-fuel burning stove that will be your cosy companion on chilly winter nights. Wander through to the heart of the home, the large open plan kitchen / diner / family room, where culinary dreams come true. The contemporary kitchen boasts sleek quartz worktops, a central island for casual breakfasts, and integrated appliances that cater to your every need. French doors lead out into the garden, with sky lights which help to flood the space with an abundance of light.