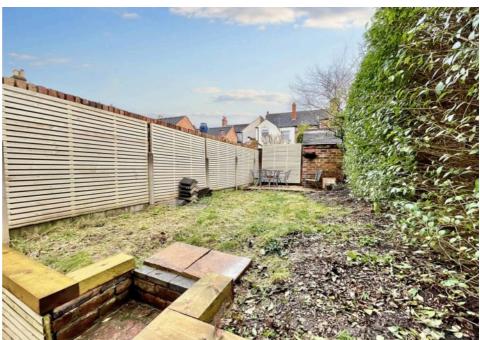

## 26 Victoria Street, Stone £200,000 Freehold

Two double bedrooms along with one single, serviced by a modern family bathroom with double shower, bath, W/C and sink.
Ideally located nearby Stones bustling town centre, having an array of shops, bars and restaurants.
With great commuter links, both road and rail.
Perfect for First Time Buyers, downsizers and investors!
Open plan dining living room is a fabulous space for family and friends to gather.
Rear garden with patio and grass lawn with no cut through, a side gate gives right of way access only to the front of the home.

Just like a fingerprint... no two are the same! And whilst Stone isn't short of Victorian terraced homes, take a look at the floorplan to see why this one just has to be seen before that crucial decision is made! Located on popular Victoria Street in the Stonefield area of Stone, step through the front door and an entrance hallway welcomes you in. An open plan dining living room is a fabulous space for family and friends to gather, you could have the living area to the front with chimney breast adding to the character or to the back overlooking the rear garden with dining area to either end also! The kitchen is situated to the back of the property and is fitted with wood effect cupboards and laminate worktops, integrated electric oven and gas burner hob a chef's dream! Up the stairs and you will find three bedrooms, two generous doubles and a further single room. A modern family bathroom comes complete with a double shower cubicle, bath, WC and sink. The garden is located to the rear of the home and is gated with a patio and lawned area with no cut through, a side gate gives right of way access only to the front for bins. Perfect for First Time Buyers, downsizers and investors, this home is ideally located for easy access into the bustling Stone high street, having an array of independent shops, bars and restaurants. With great commuting links, both road and rail, and good local schools.