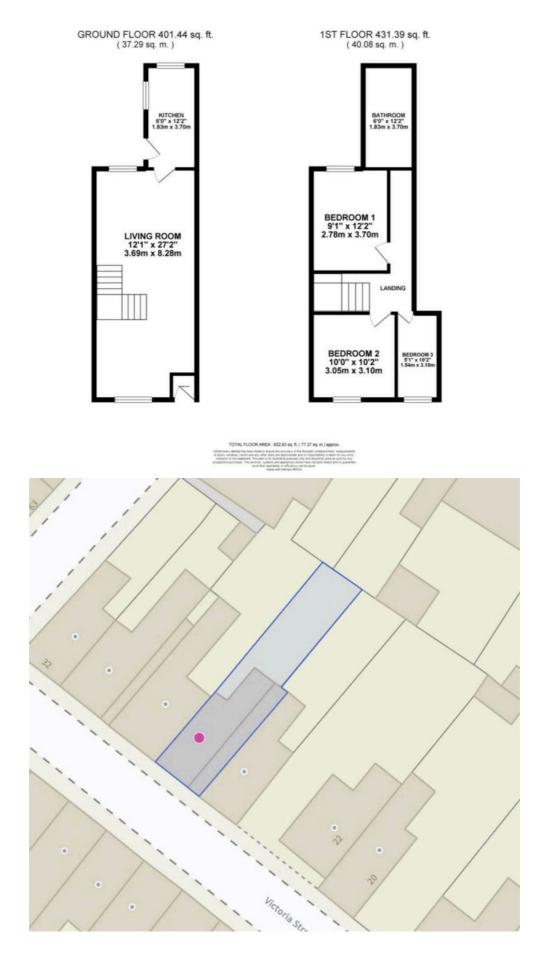

Just like a fingerprint... no two are the same! And whilst Stone isn't short of Victorian terraced homes, take a look at the floorplan to see why this one just has to be seen before that crucial decision is made! Located on popular Victoria Street in the Stonefield area of Stone, step through the front door and an entrance hallway welcomes you in. An open plan dining living room is a fabulous space for family and friends to gather, you could have the living area to the front with chimney breast adding to the character or to the back overlooking the rear garden with dining area to either end also! The kitchen is situated to the back of the property and is fitted with wood effect cupboards and laminate worktops, integrated electric oven and gas burner hob a chef's dream! Up the stairs and you will find three bedrooms, two generous doubles and a further single room. A modern family bathroom comes complete with a double shower cubicle, bath, WC and sink. The garden is located to the rear of the home and is gated with a patio and lawned area with no cut through, a side gate gives right of way access only to the front for bins. Perfect for First Time Buyers, downsizers and investors, this home is ideally located for easy access into the bustling Stone high street, having an array of independent shops, bars and restaurants. With great commuting links, both road and rail, and good local schools.