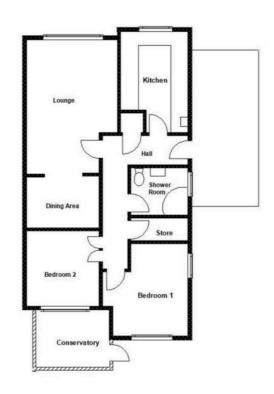

## 7 Beswick Close, Cheadle

£200,000 Freehold

A charming detached bungalow in Cheadle ready to become your next dream home! • Two double bedrooms and one bathroom ensures plenty of space to relax and unwind. • An kitchen, open living/dining room and a conservatory off the second bedroom allows for excellent reception space to entertain guests or even your own company! • A garden with both lawn and patio along with a single garage and green house is ready to be transformed into your very own outdoor oasis. • Located in Cheadle enjoy excellent amenities, schools and travel links close by.

BULLSEYE! You'll feel like a champion the moment you step into this winning detached two-bedroom bungalow on Beswick Close. With every corner of this home designed for success, it's easy to see that luck is on your side! Start by parking up on the driveway and entering the home, where you're immediately greeted by a hallway that leads to all the rooms, it's your winning ticket to comfort and convenience. First stop, the kitchen... Fitted with stylish woodeffect cabinetry, work surfaces and a range of appliances, this space is ready and waiting for some culinary magic. Whether you're whipping up a quick meal or preparing a feast, this kitchen is game on. Next, head across to the open living and dining room, which is the perfect space to hit the jackpot when it comes to entertaining. With a large front window that lets the light flood in, this room is ideal for relaxing or hosting guests and with a feature fireplace, you can cosy up and unwind after a long day. As you move down the hall, you'll discover a large walk-in storage cupboard, perfect for hiding your hidden treasures. You'll also find the bathroom and two spacious bedrooms at this end of the bungalow. The bathroom is equipped with a shower, W.C. and sink with storage beneath, it's all about efficiency and style here. Both bedrooms are generous doubles located at the rear of the home, offering peaceful retreats. Bedroom two even has access to the conservatory, talk about extra points! This sunny spot lets you enjoy the garden views in comfort, while the multiple windows beyond flood the room with light. The conservatory also provides easy access to the garden, making indoor/outdoor living a breeze. Outside, the garden is a blank canvas ready for you to make it your own. A mix of patio and lawn areas, a greenhouse and a garage for all your tools and extra bits mean there's plenty of space to work your magic. Whether you're hosting a barbecue or enjoying a quiet moment, the possibilities are endless. Located in Cheadle, this home is close to excellent amenities and travel links, so everything you need is within reach. So, what are you waiting for? Go for gold and give us a call to book a viewing today! With all these winning features, this bungalow is just waiting to become your new home!