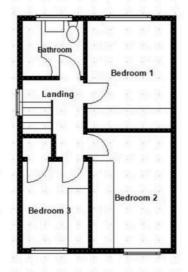

## 21 Bramshaws Acre, Cheadle

£225,000 Freehold

Substantial plot to with garden to front, side and rear as well as a large driveway to park multiple cars • Recently refitted kitchen and bathroom with a modern tasteful finish • Three bedrooms on the first floor, all currently with fitted wardrobes providing ample storage • Motivated sellers looking to move quickly • Sat in a wonderful location within a stone's throw of Cheadle town centre and local schools

Tucked away in a charming corner of Cheadle, this delightful 3-bedroom semi-detached house is like a ray of sunshine on a cloudy day - it just brightens everything up! The property sits on a substantial plot, boasting a garden that wraps around the front, side, and rear like a warm hug, perfect for soaking up the sun with a cup of tea in hand. Recently sprinkled with a touch of magic, the kitchen and bathroom glisten with a modern, tasteful finish that will have you feeling like a star in your own home movie. Upstairs, the three bedrooms are dressed to impress, each sporting fitted wardrobes that could give a Tardis a run for its money in the storage department. And if that's not enough, the motivated sellers are raring to go, making this the perfect opportunity to snap up a dreamy abode in a heartbeat. Plus, let's not forget, it's just a skip and a hop away from Cheadle town centre and local schools, adding a dollop of convenience to this already charming mix.