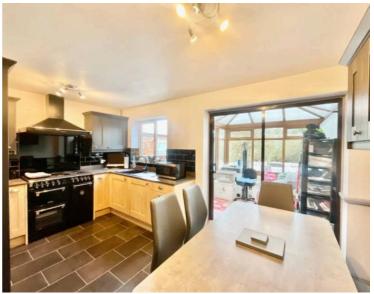

## 21 Bramshaws Acre, Cheadle

£225,000 Freehold

Substantial plot to with garden to front, side and rear as well as a large driveway to park multiple cars • Recently refitted kitchen and bathroom with a modern tasteful finish • Three bedrooms on the first floor, all currently with fitted wardrobes providing ample storage • Motivated sellers looking to move quickly • Sat in a wonderful location within a stone's throw of Cheadle town centre and local schools

Tucked away in a charming corner of Cheadle, this delightful 3-bedroom semi-detached house is like a ray of sunshine on a cloudy day - it just brightens everything up! The property sits on a substantial plot, boasting a garden that wraps around the front, side, and rear like a warm hug, perfect for soaking up the sun with a cup of tea in hand. Recently sprinkled with a touch of magic, the kitchen and bathroom glisten with a modern, tasteful finish that will have you feeling like a star in your own home movie. Upstairs, the three bedrooms are dressed to impress, each sporting fitted wardrobes that could give a Tardis a run for its money in the storage department. And if that's not enough, the motivated sellers are raring to go, making this the perfect opportunity to snap up a dreamy abode in a heartbeat. Plus, let's not forget, it's just a skip and a hop away from Cheadle town centre and local schools, adding a dollop of convenience to this already charming mix.