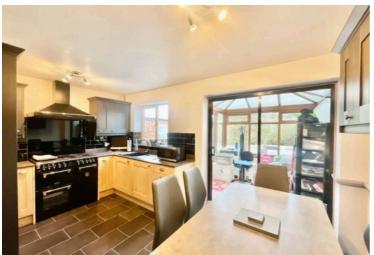

Tucked away in a charming corner of Cheadle, this delightful 3-bedroom semi-detached house is like a ray of sunshine on a cloudy day - it just brightens everything up! The property sits on a substantial plot, boasting a garden that wraps around the front, side, and rear like a warm hug, perfect for soaking up the sun with a cup of tea in hand. Recently sprinkled with a touch of magic, the kitchen and bathroom glisten with a modern, tasteful finish that will have you feeling like a star in your own home movie. Upstairs, the three bedrooms are dressed to impress, each sporting fitted wardrobes that could give a Tardis a run for its money in the storage department. And if that's not enough, the motivated sellers are raring to go, making this the perfect opportunity to snap up a dreamy abode in a heartbeat. Plus, let's not forget, it's just a skip and a hop away from Cheadle town centre and local schools, adding a dollop of convenience to this already charming mix.