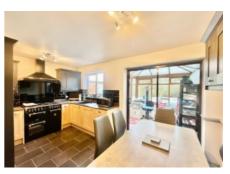

## 21 Bramshaws Acre, Cheadle

£225,000 Freehold

Substantial plot to with garden to front, side and rear as well as a large driveway to park multiple cars • Recently refitted kitchen and bathroom with a modern tasteful finish • Three bedrooms on the first floor, all currently with fitted wardrobes providing ample storage • Motivated sellers looking to move quickly • Sat in a wonderful location within a stone's throw of Cheadle town centre and local schools

Tucked away in a charming corner of Cheadle, this delightful 3-bedroom semi-detached house is like a ray of sunshine on a cloudy day - it just brightens everything up! The property sits on a substantial plot, boasting a garden that wraps around the front, side, and rear like a warm hug, perfect for soaking up the sun with a cup of tea in hand. Recently sprinkled with a touch of magic, the kitchen and bathroom glisten with a modern, tasteful finish that will have you feeling like a star in your own home movie. Upstairs, the three bedrooms are dressed to impress, each sporting fitted wardrobes that could give a Tardis a run for its money in the storage department. And if that's not enough, the motivated sellers are raring to go, making this the perfect opportunity to snap up a dreamy abode in a heartbeat. Plus, let's not forget, it's just a skip and a hop away from Cheadle town centre and local schools, adding a dollop of convenience to this already charming mix.