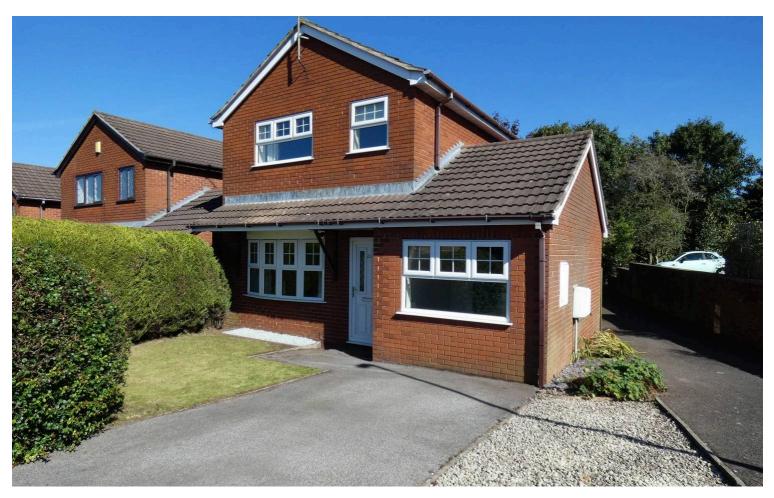

## 22 Highview Road, Fulford £250,000 Freehold

Located in the sought after village of Fulford with excellent links to nearby towns and commuter links. • Three reception rooms, and three bedrooms so plenty of space and versatility on offer. • Kitchen with separate utility area and family bathroom complete the accommodation on offer. • Driveway for off road parking and lovely rear garden. • Available with no onward chain

No chain makes this lovely detached house on Highview Road the highlight of your property search! Located inn the sought after, rural village of Fulford which has a busy community, popular primary school and lovely local pub you have the benefit of only being a few minutes drive to nearby towns and excellent commuter links. With the accommodation including a lovely living room, dining room, and further study/playroom as well as kitchen and utility area all on the ground floor, and on the first floor three bedrooms with good storage and a bathroom. The drive to the front provides off road parking and a pretty garden to the rear. All offered with no onward chain, so if you weren't flying high with glee already this makes it all so much easier!