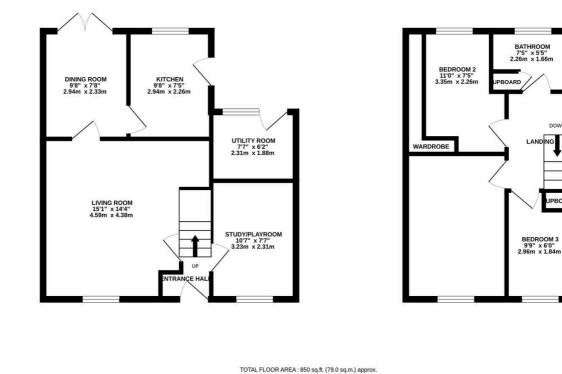

No chain makes this lovely detached house on Highview Road the highlight of your property search! Located inn the sought after, rural village of Fulford which has a busy community, popular primary school and lovely local pub you have the benefit of only being a few minutes drive to nearby towns and excellent commuter links. With the accommodation including a lovely living room, dining room, and further study/playroom as well as kitchen and utility area all on the ground floor, and on the first floor three bedrooms with good storage and a bathroom. The drive to the front provides off road parking and a pretty garden to the rear. All offered with no onward chain, so if you weren't flying high with glee already this makes it all so much easier!

Council Tax band: D Tenure: Freehold EPC Energy Efficiency Rating: D EPC Environmental Impact Rating: D

GROUND FLOOR 489 sq.ft. (45.4 sq.m.) approx. 1ST FLOOR 361 sq.ft. (33.6 sq.m.) approx.

You can include any text here. The text can be modified upon generating your brochure.