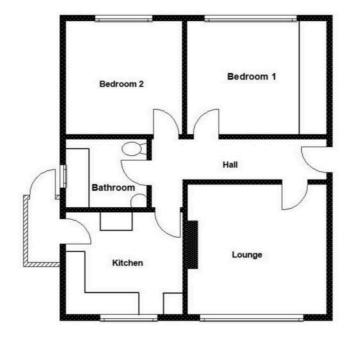

The spacious rooms, including the inviting double bedrooms, cosy living room, and functional kitchen, offer plenty of space for you to unwind and entertain guests. With ample parking space outside and gated access to the side, convenience meets security, ensuring that coming home is always a joy.